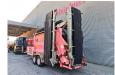

## Terra Select T4 15x15 mm

## **Beschreibung**

Terra Select T4.

Year: 2006. Hours: 11.640. Weight: 10.200 kg. CE Machine. ADR axles. Sidebelt. Convenyor. 15x15 mm.

Tyres: 285/70R19,5 80%.

ID NR: 53.

The General Terms and Conditions of Heinhuis are applicable to all adverts, offers and quotations by Heinhuis, all agreements entered into by Heinhuis and the negotiations preceding them. By any form of response you accept the applicability of the General Terms and Conditions of Heinhuis and you declare that you have taken note of these General Terms and Conditions. Our prices are export netto prices.