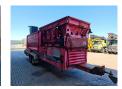

## Terra Select T4 15x15 mm

## **Beschreibung**

Terra Select T4.

Year: 2006. Hours: 11.640. Weight: 10.200 kg. CE Machine. ADR axles. Sidebelt. Convenyor. 15x15 mm.

Tyres: 285/70R19,5 80%.

ID NR: 53.

The General Terms and Conditions of Heinhuis are applicable to all adverts, offers and quotations by Heinhuis, all agreements entered into by Heinhuis and the negotiations preceding them. By any form of response you accept the applicability of the General Terms and Conditions of Heinhuis and you declare that you have taken note of these General Terms and Conditions. Our prices are export netto prices.