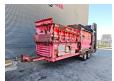

## Terra Select T4 15x15 mm

## **Beschreibung**

Terra Select T4.

Year: 2006. Hours: 11.640. Weight: 10.200 kg. CE Machine. ADR axles. Sidebelt. Convenyor. 15x15 mm.

Tyres: 285/70R19,5 80%.

ID NR: 53.

The General Terms and Conditions of Heinhuis are applicable to all adverts, offers and quotations by Heinhuis, all agreements entered into by Heinhuis and the negotiations preceding them. By any form of response you accept the applicability of the General Terms and Conditions of Heinhuis and you declare that you have taken note of these General Terms and Conditions. Our prices are export netto prices.