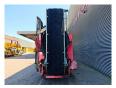

## Terra Select T4 15x15 mm

## **Beschreibung**

Terra Select T4.

Year: 2006. Hours: 11.640. Weight: 10.200 kg. CE Machine. ADR axles. Sidebelt. Convenyor. 15x15 mm.

Tyres: 285/70R19,5 80%.

ID NR: 53.

The General Terms and Conditions of Heinhuis are applicable to all adverts, offers and quotations by Heinhuis, all agreements entered into by Heinhuis and the negotiations preceding them. By any form of response you accept the applicability of the General Terms and Conditions of Heinhuis and you declare that you have taken note of these General Terms and Conditions. Our prices are export netto prices.