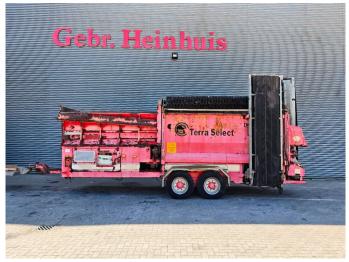

## Terra Select T4 15x15 mm

## **Beschreibung**

Terra Select T4.

Year: 2006. Hours: 11.640. Weight: 10.200 kg. CE Machine. ADR axles. Sidebelt. Convenyor. 15x15 mm.

Tyres: 285/70R19,5 80%.

ID NR: 53.

The General Terms and Conditions of Heinhuis are applicable to all adverts, offers and quotations by Heinhuis, all agreements entered into by Heinhuis and the negotiations preceding them. By any form of response you accept the applicability of the General Terms and Conditions of Heinhuis and you declare that you have taken note of these General Terms and Conditions. Our prices are export netto prices.