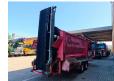

## Terra Select T4 15x15 mm

## **Beschreibung**

Terra Select T4.

Year: 2006. Hours: 11.640. Weight: 10.200 kg. CE Machine. ADR axles. Sidebelt. Convenyor. 15x15 mm.

Tyres: 285/70R19,5 80%.

ID NR: 53.

The General Terms and Conditions of Heinhuis are applicable to all adverts, offers and quotations by Heinhuis, all agreements entered into by Heinhuis and the negotiations preceding them. By any form of response you accept the applicability of the General Terms and Conditions of Heinhuis and you declare that you have taken note of these General Terms and Conditions. Our prices are export netto prices.