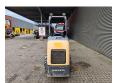

## **Beschreibung**

Volvo SD 25.

Year: 2015. Hours: 691. Weight: 2950 kg. CE machine. 31.4 KW.

Roller width: 1050 mm.

Open cabin. Vibration. Tyres: 8-16 70%.

ID NR: 160.

The General Terms and Conditions of Heinhuis are applicable to all adverts, offers and quotations by Heinhuis, all agreements entered into by Heinhuis and the negotiations preceding them. By any form of response you accept the applicability of the General Terms and Conditions of Heinhuis and you declare that you have taken note of these General Terms and Conditions. Our prices are export netto prices.