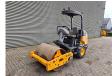

## Volvo SD 25

## **Beschreibung**

Volvo SD 25.

Year: 2015. Hours: 691. Weight: 2950 kg. CE machine. 31.4 KW.

Roller width: 1050 mm.

Open cabin. Vibration. Tyres: 8-16 70%.

ID NR: 160.

The General Terms and Conditions of Heinhuis are applicable to all adverts, offers and quotations by Heinhuis, all agreements entered into by Heinhuis and the negotiations preceding them. By any form of response you accept the applicability of the General Terms and Conditions of Heinhuis and you declare that you have taken note of these General Terms and Conditions. Our prices are export netto prices.