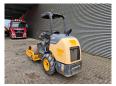

## Volvo SD 25

## **Beschreibung**

Volvo SD 25.

Year: 2015. Hours: 691. Weight: 2950 kg. CE machine. 31.4 KW.

Roller width: 1050 mm.

Open cabin. Vibration. Tyres: 8-16 70%.

ID NR: 160.

The General Terms and Conditions of Heinhuis are applicable to all adverts, offers and quotations by Heinhuis, all agreements entered into by Heinhuis and the negotiations preceding them. By any form of response you accept the applicability of the General Terms and Conditions of Heinhuis and you declare that you have taken note of these General Terms and Conditions. Our prices are export netto prices.