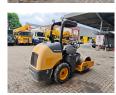

## **Beschreibung**

Volvo SD 25.

Year: 2015. Hours: 691. Weight: 2950 kg. CE machine. 31.4 KW.

Roller width: 1050 mm.

Open cabin. Vibration. Tyres: 8-16 70%.

ID NR: 160.

The General Terms and Conditions of Heinhuis are applicable to all adverts, offers and quotations by Heinhuis, all agreements entered into by Heinhuis and the negotiations preceding them. By any form of response you accept the applicability of the General Terms and Conditions of Heinhuis and you declare that you have taken note of these General Terms and Conditions. Our prices are export netto prices.