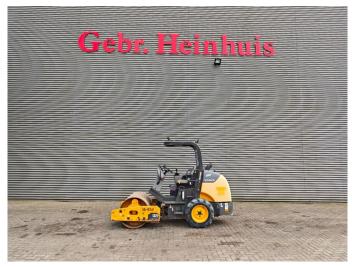

## Volvo SD 25

## **Beschreibung**

Volvo SD 25.

Year: 2015. Hours: 691. Weight: 2950 kg. CE machine. 31.4 KW.

Roller width: 1050 mm.

Open cabin. Vibration. Tyres: 8-16 70%.

ID NR: 160.

The General Terms and Conditions of Heinhuis are applicable to all adverts, offers and quotations by Heinhuis, all agreements entered into by Heinhuis and the negotiations preceding them. By any form of response you accept the applicability of the General Terms and Conditions of Heinhuis and you declare that you have taken note of these General Terms and Conditions. Our prices are export netto prices.