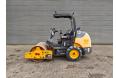

## Volvo SD 25

## **Beschreibung**

Volvo SD 25.

Year: 2015. Hours: 691. Weight: 2950 kg. CE machine. 31.4 KW.

Roller width: 1050 mm.

Open cabin. Vibration. Tyres: 8-16 70%.

ID NR: 160.

The General Terms and Conditions of Heinhuis are applicable to all adverts, offers and quotations by Heinhuis, all agreements entered into by Heinhuis and the negotiations preceding them. By any form of response you accept the applicability of the General Terms and Conditions of Heinhuis and you declare that you have taken note of these General Terms and Conditions. Our prices are export netto prices.