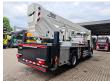

## Volvo 4x2 Bronto Skylift S36 XDT

## **Beschreibung**

Volvo FE 280 4x2.

Year: 2016. Milage: 31.646 km.

Automatic.

Weight: 18.215 kg. Max weight: 19.500 kg.

Axle load: 1: 7100 kg. 2: 12.600 kg.

Multifunctional steering wheel.

Radio CD. Airconditioning. Digital tacho.

Electrical operated windows and mirrors.

Full airsuspension. Euro 6 Ad blue. Wheelbase: 5000 mm.

Camera.

Tyres: 295/80R22,5 70%. Bronto Skylift S36 XDT.

Year: 2016. Hours: 6116. Hours RPM: 1449. Max wind speed: 12,5 m/s.

Max permitted tilt: 0.5 degree. Max lateral force: 400 N.

Max capacity basket: 600 kg / 7 persons + 40 kg.

4 point outriggers. Rotated basket. Widened basket.

Electrical function + water connection in basket.

Max working height: 36 meter. Max outreach: 27 meter.

ID NR: 48.

The General Terms and Conditions of Heinhuis are applicable to all adverts, offers and quotations by Heinhuis, all agreements entered into by Heinhuis and the negotiations preceding them. By any form of response you accept the applicability of the General Terms and Conditions of Heinhuis and you declare that you have taken note of these General Terms and Conditions. Our prices are export netto prices.