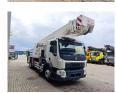

## Volvo 4x2 Bronto Skylift S36 XDT

## **Beschreibung**

Volvo FE 280 4x2.

Year: 2016. Milage: 31.646 km.

Automatic.

Weight: 18.215 kg. Max weight: 19.500 kg.

Axle load: 1: 7100 kg. 2: 12.600 kg.

Multifunctional steering wheel.

Radio CD. Airconditioning. Digital tacho.

Electrical operated windows and mirrors.

Full airsuspension. Euro 6 Ad blue. Wheelbase: 5000 mm.

Camera.

Tyres: 295/80R22,5 70%. Bronto Skylift S36 XDT.

Year: 2016. Hours: 6116. Hours RPM: 1449. Max wind speed: 12,5 m/s.

Max permitted tilt: 0.5 degree. Max lateral force: 400 N.

Max capacity basket: 600 kg / 7 persons + 40 kg.

4 point outriggers. Rotated basket. Widened basket.

Electrical function + water connection in basket.

Max working height: 36 meter. Max outreach: 27 meter.

ID NR: 48.

The General Terms and Conditions of Heinhuis are applicable to all adverts, offers and quotations by Heinhuis, all agreements entered into by Heinhuis and the negotiations preceding them. By any form of response you accept the applicability of the General Terms and Conditions of Heinhuis and you declare that you have taken note of these General Terms and Conditions. Our prices are export netto prices.