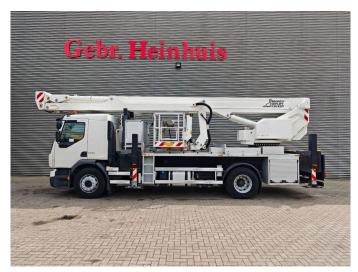

## Volvo 4x2 Bronto Skylift S36 XDT

## **Beschreibung**

Volvo FE 280 4x2.

Year: 2016. Milage: 31.646 km.

Automatic.

Weight: 18.215 kg. Max weight: 19.500 kg.

Axle load: 1: 7100 kg. 2: 12.600 kg.

Multifunctional steering wheel.

Radio CD. Airconditioning. Digital tacho.

Electrical operated windows and mirrors.

Full airsuspension. Euro 6 Ad blue. Wheelbase: 5000 mm.

Camera.

Tyres: 295/80R22,5 70%. Bronto Skylift S36 XDT.

Year: 2016. Hours: 6116. Hours RPM: 1449. Max wind speed: 12,5 m/s.

Max permitted tilt: 0.5 degree. Max lateral force: 400 N.

Max capacity basket: 600 kg / 7 persons + 40 kg.

4 point outriggers. Rotated basket. Widened basket.

Electrical function + water connection in basket.

Max working height: 36 meter. Max outreach: 27 meter.

ID NR: 48.

The General Terms and Conditions of Heinhuis are applicable to all adverts, offers and quotations by Heinhuis, all agreements entered into by Heinhuis and the negotiations preceding them. By any form of response you accept the applicability of the General Terms and Conditions of Heinhuis and you declare that you have taken note of these General Terms and Conditions. Our prices are export netto prices.