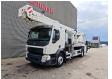

## Volvo 4x2 Bronto Skylift S36 XDT

## **Beschreibung**

Volvo FE 280 4x2.

Year: 2016. Milage: 31.646 km.

Automatic.

Weight: 18.215 kg. Max weight: 19.500 kg.

Axle load: 1: 7100 kg. 2: 12.600 kg.

Multifunctional steering wheel.

Radio CD. Airconditioning. Digital tacho.

Electrical operated windows and mirrors.

Full airsuspension. Euro 6 Ad blue. Wheelbase: 5000 mm.

Camera.

Tyres: 295/80R22,5 70%. Bronto Skylift S36 XDT.

Year: 2016. Hours: 6116. Hours RPM: 1449. Max wind speed: 12,5 m/s.

Max permitted tilt: 0.5 degree. Max lateral force: 400 N.

Max capacity basket: 600 kg / 7 persons + 40 kg.

4 point outriggers. Rotated basket. Widened basket.

Electrical function + water connection in basket.

Max working height: 36 meter. Max outreach: 27 meter.

ID NR: 48.

The General Terms and Conditions of Heinhuis are applicable to all adverts, offers and quotations by Heinhuis, all agreements entered into by Heinhuis and the negotiations preceding them. By any form of response you accept the applicability of the General Terms and Conditions of Heinhuis and you declare that you have taken note of these General Terms and Conditions. Our prices are export netto prices.