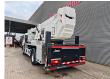

## Volvo 4x2 Bronto Skylift S36 XDT

Max permitted tilt: 0.5 degree. Max lateral force: 400 N.

Max capacity basket: 600 kg / 7 persons + 40 kg.

4 point outriggers. Rotated basket. Widened basket.

Electrical function + water connection in basket.

Max working height: 36 meter. Max outreach: 27 meter.

ID NR: 48.

The General Terms and Conditions of Heinhuis are applicable to all adverts, offers and quotations by Heinhuis, all agreements entered into by Heinhuis and the negotiations preceding them. By any form of response you accept the applicability of the General Terms and Conditions of Heinhuis and you declare that you have taken note of these General Terms and Conditions. Our prices are export netto prices.