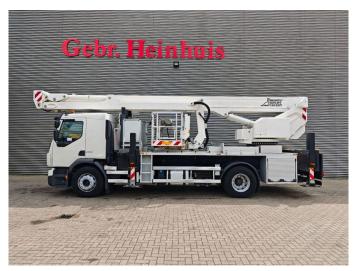

## Bronto Skylift S36 XDT Volvo FE 280 4x2

## **Beschreibung**

Volvo FE 280 4x2.

Year: 2016. Milage: 31.646 km.

Automatic.

Weight: 18.215 kg. Max weight: 19.500 kg.

Axle load: 1: 7100 kg. 2: 12.600 kg.

Multifunctional steering wheel.

Radio CD. Airconditioning. Digital tacho.

Electrical operated windows and mirrors.

Full airsuspension. Euro 6 Ad blue. Wheelbase: 5000 mm.

Camera.

Tyres: 295/80R22,5 70%. Bronto Skylift S36 XDT.

Year: 2016. Hours: 6116. Hours RPM: 1449. Max wind speed: 12,5 m/s. Max permitted tilt: 0.5 degree. Max lateral force: 400 N.

Max capacity basket: 600 kg / 7 persons + 40 kg.

4 point outriggers. Rotated basket. Widened basket.

Electrical function + water connection in basket.

Max working height: 36 meter. Max outreach: 27 meter.