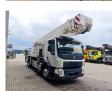

## Bronto Skylift S36 XDT Volvo FE 280 4x2

## **Beschreibung**

Volvo FE 280 4x2.

Year: 2016. Milage: 31.646 km.

Automatic.

Weight: 18.215 kg. Max weight: 19.500 kg.

Axle load: 1: 7100 kg. 2: 12.600 kg.

Multifunctional steering wheel.

Radio CD. Airconditioning. Digital tacho.

Electrical operated windows and mirrors.

Full airsuspension. Euro 6 Ad blue. Wheelbase: 5000 mm.

Camera.

Tyres: 295/80R22,5 70%. Bronto Skylift S36 XDT.

Year: 2016. Hours: 6116. Hours RPM: 1449. Max wind speed: 12,5 m/s. Max permitted tilt: 0.5 degree. Max lateral force: 400 N.

Max capacity basket: 600 kg / 7 persons + 40 kg.

4 point outriggers. Rotated basket. Widened basket.

Electrical function + water connection in basket.

Max working height: 36 meter. Max outreach: 27 meter.