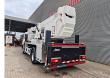

## Bronto Skylift S36 XDT Volvo FE 280 4x2

## **Beschreibung**

Volvo FE 280 4x2.

Year: 2016. Milage: 31.646 km.

Automatic.

Weight: 18.215 kg. Max weight: 19.500 kg.

Axle load: 1: 7100 kg. 2: 12.600 kg.

Multifunctional steering wheel.

Radio CD. Airconditioning. Digital tacho.

Electrical operated windows and mirrors.

Full airsuspension. Euro 6 Ad blue. Wheelbase: 5000 mm.

Camera.

Tyres: 295/80R22,5 70%. Bronto Skylift S36 XDT.

Year: 2016. Hours: 6116. Hours RPM: 1449. Max wind speed: 12,5 m/s. Max permitted tilt: 0.5 degree. Max lateral force: 400 N.

Max capacity basket: 600 kg / 7 persons + 40 kg.

4 point outriggers. Rotated basket. Widened basket.

Electrical function + water connection in basket.

Max working height: 36 meter. Max outreach: 27 meter.