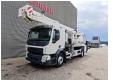

## Bronto Skylift S36 XDT Volvo FE 280 4x2

## **Beschreibung**

Volvo FE 280 4x2.

Year: 2016. Milage: 31.646 km.

Automatic.

Weight: 18.215 kg. Max weight: 19.500 kg.

Axle load: 1: 7100 kg. 2: 12.600 kg.

Multifunctional steering wheel.

Radio CD. Airconditioning. Digital tacho.

Electrical operated windows and mirrors.

Full airsuspension. Euro 6 Ad blue. Wheelbase: 5000 mm.

Camera.

Tyres: 295/80R22,5 70%. Bronto Skylift S36 XDT.

Year: 2016. Hours: 6116. Hours RPM: 1449. Max wind speed: 12,5 m/s. Max permitted tilt: 0.5 degree. Max lateral force: 400 N.

Max capacity basket: 600 kg / 7 persons + 40 kg.

4 point outriggers. Rotated basket. Widened basket.

Electrical function + water connection in basket.

Max working height: 36 meter. Max outreach: 27 meter.