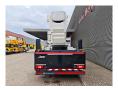

## Bronto Skylift S36 XDT Volvo FE 280 4x2

## **Beschreibung**

Volvo FE 280 4x2.

Year: 2016. Milage: 31.646 km.

Automatic.

Weight: 18.215 kg. Max weight: 19.500 kg.

Axle load: 1: 7100 kg. 2: 12.600 kg.

Multifunctional steering wheel.

Radio CD. Airconditioning. Digital tacho.

Electrical operated windows and mirrors.

Full airsuspension. Euro 6 Ad blue. Wheelbase: 5000 mm.

Camera.

Tyres: 295/80R22,5 70%. Bronto Skylift S36 XDT.

Year: 2016. Hours: 6116. Hours RPM: 1449. Max wind speed: 12,5 m/s. Max permitted tilt: 0.5 degree. Max lateral force: 400 N.

Max capacity basket: 600 kg / 7 persons + 40 kg.

4 point outriggers. Rotated basket. Widened basket.

Electrical function + water connection in basket.

Max working height: 36 meter. Max outreach: 27 meter.