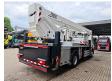

## Bronto Skylift S36 XDT Volvo FE 280 4x2

## **Beschreibung**

Volvo FE 280 4x2.

Year: 2016. Milage: 31.646 km.

Automatic.

Weight: 18.215 kg. Max weight: 19.500 kg.

Axle load: 1: 7100 kg. 2: 12.600 kg.

Multifunctional steering wheel.

Radio CD. Airconditioning. Digital tacho.

Electrical operated windows and mirrors.

Full airsuspension. Euro 6 Ad blue. Wheelbase: 5000 mm.

Camera.

Tyres: 295/80R22,5 70%. Bronto Skylift S36 XDT.

Year: 2016. Hours: 6116. Hours RPM: 1449. Max wind speed: 12,5 m/s. Max permitted tilt: 0.5 degree. Max lateral force: 400 N.

Max capacity basket: 600 kg / 7 persons + 40 kg.

4 point outriggers. Rotated basket. Widened basket.

Electrical function + water connection in basket.

Max working height: 36 meter. Max outreach: 27 meter.