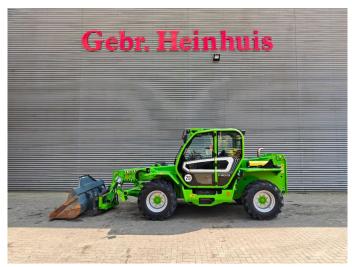

## **Merlo** P40.13

## **Beschreibung**

Merlo P40.13.

Year: 2021. Hours: 1012. Weight: 9300 kg. CE Machine.

Max lift capacity: 4000 kg. Max lifting height: 13 meter.

20 KMH. 4x4x4.

2 point outriggers.

Joystick. 1 set forks.

1 bucket: 900 liter. Deutz TD 2.9 L4 engine.

55.4 KW.

Tyres: 400/70-20 90%.

German Machine!

ID NR: 75.

The General Terms and Conditions of Heinhuis are applicable to all adverts, offers and quotations by Heinhuis, all agreements entered into by Heinhuis and the negotiations preceding them. By any form of response you accept the applicability of the General Terms and Conditions of Heinhuis and you declare that you have taken note of these General Terms and Conditions. Our prices are export netto prices.