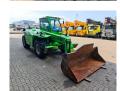

## **Merlo** P40.13

## **Beschreibung**

Merlo P40.13.

Year: 2021. Hours: 1012. Weight: 9300 kg. CE Machine.

Max lift capacity: 4000 kg. Max lifting height: 13 meter.

20 KMH. 4x4x4.

2 point outriggers.

Joystick. 1 set forks.

1 bucket: 900 liter. Deutz TD 2.9 L4 engine.

55.4 KW.

Tyres: 400/70-20 90%.

German Machine!

ID NR: 75.

The General Terms and Conditions of Heinhuis are applicable to all adverts, offers and quotations by Heinhuis, all agreements entered into by Heinhuis and the negotiations preceding them. By any form of response you accept the applicability of the General Terms and Conditions of Heinhuis and you declare that you have taken note of these General Terms and Conditions. Our prices are export netto prices.