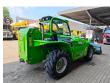

## **Merlo** P40.13

## **Beschreibung**

Merlo P40.13.

Year: 2021. Hours: 1012. Weight: 9300 kg. CE Machine.

Max lift capacity: 4000 kg. Max lifting height: 13 meter.

20 KMH. 4x4x4.

2 point outriggers.

Joystick. 1 set forks.

1 bucket: 900 liter. Deutz TD 2.9 L4 engine.

55.4 KW.

Tyres: 400/70-20 90%.

German Machine!

ID NR: 75.

The General Terms and Conditions of Heinhuis are applicable to all adverts, offers and quotations by Heinhuis, all agreements entered into by Heinhuis and the negotiations preceding them. By any form of response you accept the applicability of the General Terms and Conditions of Heinhuis and you declare that you have taken note of these General Terms and Conditions. Our prices are export netto prices.