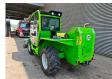

## **Merlo** P40.13

## **Beschreibung**

Merlo P40.13.

Year: 2021. Hours: 1012. Weight: 9300 kg. CE Machine.

Max lift capacity: 4000 kg. Max lifting height: 13 meter.

20 KMH. 4x4x4.

2 point outriggers.

Joystick. 1 set forks.

1 bucket: 900 liter. Deutz TD 2.9 L4 engine.

55.4 KW.

Tyres: 400/70-20 90%.

German Machine!

ID NR: 75.

The General Terms and Conditions of Heinhuis are applicable to all adverts, offers and quotations by Heinhuis, all agreements entered into by Heinhuis and the negotiations preceding them. By any form of response you accept the applicability of the General Terms and Conditions of Heinhuis and you declare that you have taken note of these General Terms and Conditions. Our prices are export netto prices.