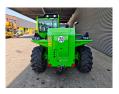

## **Merlo** P40.13

## **Beschreibung**

Merlo P40.13.

Year: 2021. Hours: 1012. Weight: 9300 kg. CE Machine.

Max lift capacity: 4000 kg. Max lifting height: 13 meter.

20 KMH. 4x4x4.

2 point outriggers.

Joystick. 1 set forks.

1 bucket: 900 liter. Deutz TD 2.9 L4 engine.

55.4 KW.

Tyres: 400/70-20 90%.

German Machine!

ID NR: 75.

The General Terms and Conditions of Heinhuis are applicable to all adverts, offers and quotations by Heinhuis, all agreements entered into by Heinhuis and the negotiations preceding them. By any form of response you accept the applicability of the General Terms and Conditions of Heinhuis and you declare that you have taken note of these General Terms and Conditions. Our prices are export netto prices.