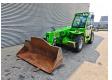

## **Merlo** P40.13

## **Beschreibung**

Merlo P40.13.

Year: 2021. Hours: 1012. Weight: 9300 kg. CE Machine.

Max lift capacity: 4000 kg. Max lifting height: 13 meter.

20 KMH. 4x4x4.

2 point outriggers.

Joystick. 1 set forks.

1 bucket: 900 liter. Deutz TD 2.9 L4 engine.

55.4 KW.

Tyres: 400/70-20 90%.

German Machine!

ID NR: 75.

The General Terms and Conditions of Heinhuis are applicable to all adverts, offers and quotations by Heinhuis, all agreements entered into by Heinhuis and the negotiations preceding them. By any form of response you accept the applicability of the General Terms and Conditions of Heinhuis and you declare that you have taken note of these General Terms and Conditions. Our prices are export netto prices.