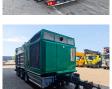

## Komptech Crambo 5200 Direct Fire Damage!

## Beschreibung

Komptech Crambo 5200 Direct.

Year: 2013. Weight: 26.200 kg. Max weight: 27.000 kg. CE machine. 328 KW Caterpillar engine. 9 tons gigant axles. Airsuspension. Magnetbelt. 2 way belt. Radio remote Control. Tyres: 445/45R19,5 70%.

Firedamage!

Cable boom burned!

Engine is not running!

ID NR: 293.

The General Terms and Conditions of Heinhuis are applicable to all adverts, offers and quotations by Heinhuis, all agreements entered into by Heinhuis and the negotiations preceding them. By any form of response you accept the applicability of the General Terms and Conditions of Heinhuis and you declare that you have taken note of these General Terms and Conditions. Our prices are export netto prices.