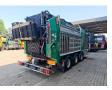

## Komptech Crambo 5200 Direct Fire Damage!

## Beschreibung

Komptech Crambo 5200 Direct.

Year: 2013. Weight: 26.200 kg. Max weight: 27.000 kg. CE machine. 328 KW Caterpillar engine. 9 tons gigant axles. Airsuspension. Magnetbelt. 2 way belt. Radio remote Control. Tyres: 445/45R19,5 70%.

Firedamage!

Cable boom burned!

Engine is not running!

ID NR: 293.

The General Terms and Conditions of Heinhuis are applicable to all adverts, offers and quotations by Heinhuis, all agreements entered into by Heinhuis and the negotiations preceding them. By any form of response you accept the applicability of the General Terms and Conditions of Heinhuis and you declare that you have taken note of these General Terms and Conditions. Our prices are export netto prices.