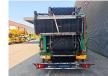

## Komptech Crambo 5200 Direct Fire Damage!

## Beschreibung

Komptech Crambo 5200 Direct.

Year: 2013. Weight: 26.200 kg. Max weight: 27.000 kg. CE machine. 328 KW Caterpillar engine. 9 tons gigant axles. Airsuspension. Magnetbelt. 2 way belt. Radio remote Control. Tyres: 445/45R19,5 70%.

Firedamage!

Cable boom burned!

Engine is not running!

ID NR: 293.

The General Terms and Conditions of Heinhuis are applicable to all adverts, offers and quotations by Heinhuis, all agreements entered into by Heinhuis and the negotiations preceding them. By any form of response you accept the applicability of the General Terms and Conditions of Heinhuis and you declare that you have taken note of these General Terms and Conditions. Our prices are export netto prices.