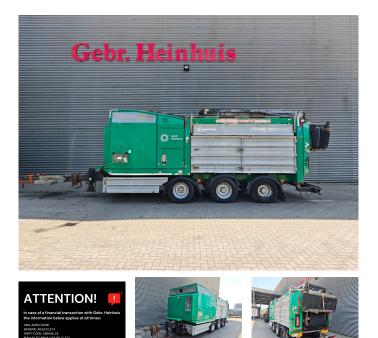

## Komptech Crambo 5200 Direct Fire Damage!

## Beschreibung

Komptech Crambo 5200 Direct.

Year: 2013. Weight: 26.200 kg. Max weight: 27.000 kg. CE machine. 328 KW Caterpillar engine. 9 tons gigant axles. Airsuspension. Magnetbelt. 2 way belt. Radio remote Control. Tyres: 445/45R19,5 70%.

Firedamage!

Cable boom burned!

Engine is not running!

ID NR: 293.

The General Terms and Conditions of Heinhuis are applicable to all adverts, offers and quotations by Heinhuis, all agreements entered into by Heinhuis and the negotiations preceding them. By any form of response you accept the applicability of the General Terms and Conditions of Heinhuis and you declare that you have taken note of these General Terms and Conditions. Our prices are export netto prices.