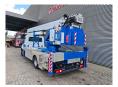

## Klaas Amak 60 HA Iveco daily 65C16

## **Beschreibung**

Iveco Daily 65C16.

Year: 2023. Milage: 5013 km.

Manual gearbox 6 gears.

Weight: 6260 kg. Max weight: 6500 kg.

Axle load: 1: 2300 kg. 2: 5000 kg. Euro 6. 2 Persons.

Electrical operated windows and mirrors.

Digital tacho.

Wheelbase: 4350 mm. 118 KW / 160 HP. Tyres: 225/75R16 90%. Klaas Amak 60 HA.

Year: 2023. Hours: 346.

Capacity: 1600 kg.
Max lateral force: 400 N.
Max wind speed: 12,5 m/s.
Max permitted tilt: 0 degree.

4 point outriggers.
Radio Remote Control.

Max height under hook: 32 meter.

Max outreach: 28 meter.

Function/preperation for basket.

ID NR: 29.

The General Terms and Conditions of Heinhuis are applicable to all adverts, offers and quotations by Heinhuis, all agreements entered into by Heinhuis and the negotiations preceding them. By any form of response you accept the applicability of the General Terms and Conditions of Heinhuis and you declare that you have taken note of these General Terms and Conditions. Our prices are export netto prices.