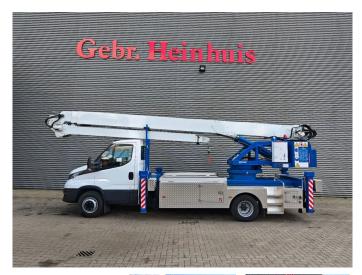

## Klaas Amak 60 HA Iveco daily 65C16

## **Beschreibung**

Iveco Daily 65C16.

Year: 2023. Milage: 5013 km.

Manual gearbox 6 gears.

Weight: 6260 kg. Max weight: 6500 kg.

Axle load: 1: 2300 kg. 2: 5000 kg. Euro 6. 2 Persons.

Electrical operated windows and mirrors.

Digital tacho.

Wheelbase: 4350 mm. 118 KW / 160 HP. Tyres: 225/75R16 90%. Klaas Amak 60 HA.

Year: 2023. Hours: 346.

Capacity: 1600 kg.
Max lateral force: 400 N.
Max wind speed: 12,5 m/s.
Max permitted tilt: 0 degree.

4 point outriggers.
Radio Remote Control.

Max height under hook: 32 meter.

Max outreach: 28 meter.

Function/preperation for basket.

ID NR: 29.

The General Terms and Conditions of Heinhuis are applicable to all adverts, offers and quotations by Heinhuis, all agreements entered into by Heinhuis and the negotiations preceding them. By any form of response you accept the applicability of the General Terms and Conditions of Heinhuis and you declare that you have taken note of these General Terms and Conditions. Our prices are export netto prices.