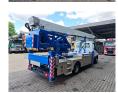

## Klaas Amak 60 HA Iveco daily 65C16

## **Beschreibung**

Iveco Daily 65C16.

Year: 2023. Milage: 5013 km.

Manual gearbox 6 gears.

Weight: 6260 kg. Max weight: 6500 kg.

Axle load: 1: 2300 kg. 2: 5000 kg. Euro 6. 2 Persons.

Electrical operated windows and mirrors.

Digital tacho.

Wheelbase: 4350 mm. 118 KW / 160 HP. Tyres: 225/75R16 90%. Klaas Amak 60 HA.

Year: 2023. Hours: 346.

Capacity: 1600 kg.
Max lateral force: 400 N.
Max wind speed: 12,5 m/s.
Max permitted tilt: 0 degree.

4 point outriggers.
Radio Remote Control.

Max height under hook: 32 meter.

Max outreach: 28 meter.

Function/preperation for basket.

ID NR: 29.

The General Terms and Conditions of Heinhuis are applicable to all adverts, offers and quotations by Heinhuis, all agreements entered into by Heinhuis and the negotiations preceding them. By any form of response you accept the applicability of the General Terms and Conditions of Heinhuis and you declare that you have taken note of these General Terms and Conditions. Our prices are export netto prices.