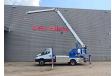

## Klaas Amak 60 HA Iveco daily 65C16

## **Beschreibung**

Iveco Daily 65C16.

Year: 2023. Milage: 5013 km.

Manual gearbox 6 gears.

Weight: 6260 kg. Max weight: 6500 kg.

Axle load: 1: 2300 kg. 2: 5000 kg. Euro 6. 2 Persons.

Electrical operated windows and mirrors.

Digital tacho.

Wheelbase: 4350 mm. 118 KW / 160 HP. Tyres: 225/75R16 90%. Klaas Amak 60 HA.

Year: 2023. Hours: 346.

Capacity: 1600 kg.
Max lateral force: 400 N.
Max wind speed: 12,5 m/s.
Max permitted tilt: 0 degree.

4 point outriggers.
Radio Remote Control.

Max height under hook: 32 meter.

Max outreach: 28 meter.

Function/preperation for basket.

ID NR: 29.

The General Terms and Conditions of Heinhuis are applicable to all adverts, offers and quotations by Heinhuis, all agreements entered into by Heinhuis and the negotiations preceding them. By any form of response you accept the applicability of the General Terms and Conditions of Heinhuis and you declare that you have taken note of these General Terms and Conditions. Our prices are export netto prices.