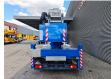

## Klaas Amak 60 HA Iveco daily 65C16

## **Beschreibung**

Iveco Daily 65C16.

Year: 2023. Milage: 5013 km.

Manual gearbox 6 gears.

Weight: 6260 kg. Max weight: 6500 kg.

Axle load: 1: 2300 kg. 2: 5000 kg. Euro 6. 2 Persons.

Electrical operated windows and mirrors.

Digital tacho.

Wheelbase: 4350 mm. 118 KW / 160 HP. Tyres: 225/75R16 90%. Klaas Amak 60 HA.

Year: 2023. Hours: 346.

Capacity: 1600 kg.
Max lateral force: 400 N.
Max wind speed: 12,5 m/s.
Max permitted tilt: 0 degree.

4 point outriggers.
Radio Remote Control.

Max height under hook: 32 meter.

Max outreach: 28 meter.

Function/preperation for basket.

ID NR: 29.

The General Terms and Conditions of Heinhuis are applicable to all adverts, offers and quotations by Heinhuis, all agreements entered into by Heinhuis and the negotiations preceding them. By any form of response you accept the applicability of the General Terms and Conditions of Heinhuis and you declare that you have taken note of these General Terms and Conditions. Our prices are export netto prices.