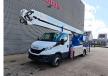

## Klaas Amak 60 HA Iveco daily 65C16

## **Beschreibung**

Iveco Daily 65C16.

Year: 2023. Milage: 5013 km.

Manual gearbox 6 gears.

Weight: 6260 kg. Max weight: 6500 kg.

Axle load: 1: 2300 kg. 2: 5000 kg. Euro 6. 2 Persons.

Electrical operated windows and mirrors.

Digital tacho.

Wheelbase: 4350 mm. 118 KW / 160 HP. Tyres: 225/75R16 90%. Klaas Amak 60 HA.

Year: 2023. Hours: 346.

Capacity: 1600 kg.
Max lateral force: 400 N.
Max wind speed: 12,5 m/s.
Max permitted tilt: 0 degree.

4 point outriggers.
Radio Remote Control.

Max height under hook: 32 meter.

Max outreach: 28 meter.

Function/preperation for basket.

ID NR: 29.

The General Terms and Conditions of Heinhuis are applicable to all adverts, offers and quotations by Heinhuis, all agreements entered into by Heinhuis and the negotiations preceding them. By any form of response you accept the applicability of the General Terms and Conditions of Heinhuis and you declare that you have taken note of these General Terms and Conditions. Our prices are export netto prices.