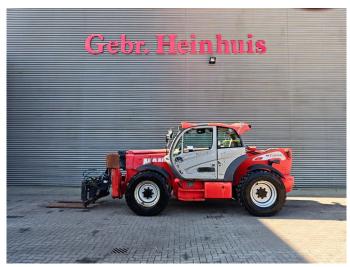

## Manitou MT 1440 H

## **Beschreibung**

Manitou MT 1440 H.

Year: 2013. Hours: 4904. Weight: 10.350 kg. CE Machine.

Max lift capacity: 4000 kg. Max lifting height: 14 meter.

75 KW.

Airconditioning. Joystick.

2 point outriggers.

4x4x4. Radio CD.

1 set forks with hydr. sliding forks.

Tyres: 15.5R25 70%.

**NEW ENGINE HAS ONLY 400 HOURS!!** 

ID NR: 86.

The General Terms and Conditions of Heinhuis are applicable to all adverts, offers and quotations by Heinhuis, all agreements entered into by Heinhuis and the negotiations preceding them. By any form of response you accept the applicability of the General Terms and Conditions of Heinhuis and you declare that you have taken note of these General Terms and Conditions. Our prices are export netto prices.