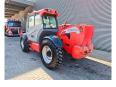

## Manitou MT 1440 H

## **Beschreibung**

Manitou MT 1440 H.

Year: 2013. Hours: 4904. Weight: 10.350 kg. CE Machine.

Max lift capacity: 4000 kg. Max lifting height: 14 meter.

75 KW.

Airconditioning. Joystick.

2 point outriggers.

4x4x4. Radio CD.

1 set forks with hydr. sliding forks.

Tyres: 15.5R25 70%.

**NEW ENGINE HAS ONLY 400 HOURS!!** 

ID NR: 86.

The General Terms and Conditions of Heinhuis are applicable to all adverts, offers and quotations by Heinhuis, all agreements entered into by Heinhuis and the negotiations preceding them. By any form of response you accept the applicability of the General Terms and Conditions of Heinhuis and you declare that you have taken note of these General Terms and Conditions. Our prices are export netto prices.