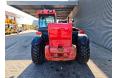

## Manitou MT 1440 H

## **Beschreibung**

Manitou MT 1440 H.

Year: 2013. Hours: 4904. Weight: 10.350 kg. CE Machine.

Max lift capacity: 4000 kg. Max lifting height: 14 meter.

75 KW.

Airconditioning. Joystick.

2 point outriggers.

4x4x4. Radio CD.

1 set forks with hydr. sliding forks.

Tyres: 15.5R25 70%.

**NEW ENGINE HAS ONLY 400 HOURS!!** 

ID NR: 86.

The General Terms and Conditions of Heinhuis are applicable to all adverts, offers and quotations by Heinhuis, all agreements entered into by Heinhuis and the negotiations preceding them. By any form of response you accept the applicability of the General Terms and Conditions of Heinhuis and you declare that you have taken note of these General Terms and Conditions. Our prices are export netto prices.