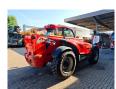

## Manitou MT 1440 H

## **Beschreibung**

Manitou MT 1440 H.

Year: 2013. Hours: 4904. Weight: 10.350 kg. CE Machine.

Max lift capacity: 4000 kg. Max lifting height: 14 meter.

75 KW.

Airconditioning. Joystick.

2 point outriggers.

4x4x4. Radio CD.

1 set forks with hydr. sliding forks.

Tyres: 15.5R25 70%.

**NEW ENGINE HAS ONLY 400 HOURS!!** 

ID NR: 86.

The General Terms and Conditions of Heinhuis are applicable to all adverts, offers and quotations by Heinhuis, all agreements entered into by Heinhuis and the negotiations preceding them. By any form of response you accept the applicability of the General Terms and Conditions of Heinhuis and you declare that you have taken note of these General Terms and Conditions. Our prices are export netto prices.