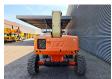

## **Beschreibung**

JLG E600 JP.

Year: 2013. Hours: 1800. Weight: 7323 kg. CE machine.

Max wind speed: 12,5 m/s.

Max capacity basket: 230 kg / 2 persons + 70 kg.

Max lateral force: 400 N. Max permitted tilt: 3 degree.

Non marking tyres: 36x14-22,5 80%.

Full electric. Rotated basket. Rotated Jip.

Max working height: 20.39 meter. Max outreach: 13.54 meter.

German machine!

ID NR: 163.

The General Terms and Conditions of Heinhuis are applicable to all adverts, offers and quotations by Heinhuis, all agreements entered into by Heinhuis and the negotiations preceding them. By any form of response you accept the applicability of the General Terms and Conditions of Heinhuis and you declare that you have taken note of these General Terms and Conditions. Our prices are export netto prices.