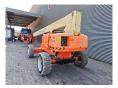

## **JLG** E600 JP

## **Beschreibung**

JLG E600 JP.

Year: 2013. Hours: 1800. Weight: 7323 kg. CE machine.

Max wind speed: 12,5 m/s.

Max capacity basket: 230 kg / 2 persons + 70 kg.

Max lateral force: 400 N. Max permitted tilt: 3 degree.

Non marking tyres: 36x14-22,5 80%.

Full electric. Rotated basket. Rotated Jip.

Max working height: 20.39 meter. Max outreach: 13.54 meter.

German machine!

ID NR: 163.

The General Terms and Conditions of Heinhuis are applicable to all adverts, offers and quotations by Heinhuis, all agreements entered into by Heinhuis and the negotiations preceding them. By any form of response you accept the applicability of the General Terms and Conditions of Heinhuis and you declare that you have taken note of these General Terms and Conditions. Our prices are export netto prices.