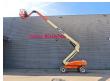

## **JLG** E600 JP

## **Beschreibung**

JLG E600 JP.

Year: 2013. Hours: 1800. Weight: 7323 kg. CE machine.

Max wind speed: 12,5 m/s.

Max capacity basket: 230 kg / 2 persons + 70 kg.

Max lateral force: 400 N. Max permitted tilt: 3 degree.

Non marking tyres: 36x14-22,5 80%.

Full electric. Rotated basket. Rotated Jip.

Max working height: 20.39 meter. Max outreach: 13.54 meter.

German machine!

ID NR: 163.

The General Terms and Conditions of Heinhuis are applicable to all adverts, offers and quotations by Heinhuis, all agreements entered into by Heinhuis and the negotiations preceding them. By any form of response you accept the applicability of the General Terms and Conditions of Heinhuis and you declare that you have taken note of these General Terms and Conditions. Our prices are export netto prices.