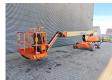

## **JLG** E600 JP

## **Beschreibung**

JLG E600 JP.

Year: 2013. Hours: 1800. Weight: 7323 kg. CE machine.

Max wind speed: 12,5 m/s.

Max capacity basket: 230 kg / 2 persons + 70 kg.

Max lateral force: 400 N. Max permitted tilt: 3 degree.

Non marking tyres: 36x14-22,5 80%.

Full electric. Rotated basket. Rotated Jip.

Max working height: 20.39 meter. Max outreach: 13.54 meter.

German machine!

ID NR: 163.

The General Terms and Conditions of Heinhuis are applicable to all adverts, offers and quotations by Heinhuis, all agreements entered into by Heinhuis and the negotiations preceding them. By any form of response you accept the applicability of the General Terms and Conditions of Heinhuis and you declare that you have taken note of these General Terms and Conditions. Our prices are export netto prices.