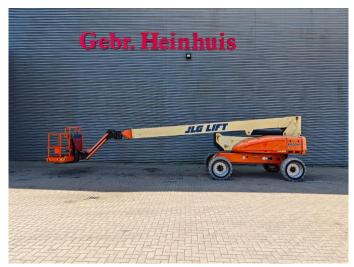

## **JLG** E600 JP

## **Beschreibung**

JLG E600 JP.

Year: 2013. Hours: 1800. Weight: 7323 kg. CE machine.

Max wind speed: 12,5 m/s.

Max capacity basket: 230 kg / 2 persons + 70 kg.

Max lateral force: 400 N. Max permitted tilt: 3 degree.

Non marking tyres: 36x14-22,5 80%.

Full electric. Rotated basket. Rotated Jip.

Max working height: 20.39 meter. Max outreach: 13.54 meter.

German machine!

ID NR: 163.

The General Terms and Conditions of Heinhuis are applicable to all adverts, offers and quotations by Heinhuis, all agreements entered into by Heinhuis and the negotiations preceding them. By any form of response you accept the applicability of the General Terms and Conditions of Heinhuis and you declare that you have taken note of these General Terms and Conditions. Our prices are export netto prices.