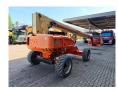

## **Beschreibung**

JLG E600 JP.

Year: 2013. Hours: 1800. Weight: 7323 kg. CE machine.

Max wind speed: 12,5 m/s.

Max capacity basket: 230 kg / 2 persons + 70 kg.

Max lateral force: 400 N. Max permitted tilt: 3 degree.

Non marking tyres: 36x14-22,5 80%.

Full electric. Rotated basket. Rotated Jip.

Max working height: 20.39 meter. Max outreach: 13.54 meter.

German machine!

ID NR: 163.

The General Terms and Conditions of Heinhuis are applicable to all adverts, offers and quotations by Heinhuis, all agreements entered into by Heinhuis and the negotiations preceding them. By any form of response you accept the applicability of the General Terms and Conditions of Heinhuis and you declare that you have taken note of these General Terms and Conditions. Our prices are export netto prices.