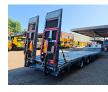

## VEGA Trailer 2 Axle Semi Winch

## Beschreibung

Vega Trailer 2 axle semi.

Year: 2022. 10 tons Trax axles. Max weight: 38.000 kg. Kingpin load: 20.000 kg. Trailer is complete galvanised (zink coated)! Winch with Radio remote Control. Toolbox. Hydraulic from trailer works on NATO. EBS. Airsuspension. Hydr. ramps: - lenght: 2450 mm. Dimmensions: Neck: L: 4000 mm. W: 2500 mm. H: 1400 mm. Kingpin height: 1100 mm. Floor: L: 8950 mm. W: 2550 mm. H: 850 mm. Tyres: 205/65R17,5 80%.