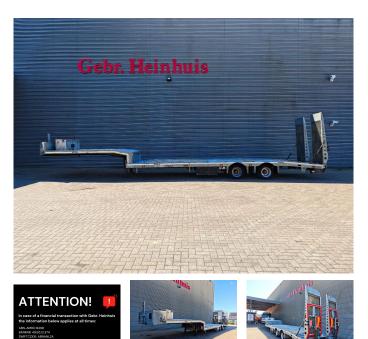

## VEGA Trailer 2 Axle Semi Winch

## Beschreibung

Vega Trailer 2 axle semi.

Year: 2022. 10 tons Trax axles. Max weight: 38.000 kg. Kingpin load: 20.000 kg. Trailer is complete galvanised (zink coated)! Winch with Radio remote Control. Toolbox. Hydraulic from trailer works on NATO. EBS. Airsuspension. Hydr. ramps: - lenght: 2450 mm. Dimmensions: Neck: L: 4000 mm. W: 2500 mm. H: 1400 mm. Kingpin height: 1100 mm. Floor: L: 8950 mm. W: 2550 mm. H: 850 mm. Tyres: 205/65R17,5 80%.