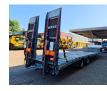

## VEGA Trailer Özsan 2 axle Semi Winch

## Beschreibung

Özsan Trailer 2 axle semi.

Year: 2021. 9.5 tons Trax axles. Max weight: 37.000 kg. Kingpin load: 19.000 kg. Trailer is complete galvanised (zink coated)! Winch with Radio remote Control. Toolbox. 2nd axle steering axle (nachlaufachse). Hydraulic from trailer works on NATO. EBS. Airsuspension. Hvdr. ramps: - lenght: 2450 mm. Dimmensions: Neck: L: 4350 mm. W: 2500 mm. H: 1550 mm. Kingpin height: 1250 mm. Floor: L: 9000 mm. W: 2550 mm. H: 860 mm. Tyres: 215/75R17,5 70%.