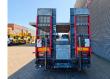

## VEGA Trailer Özsan 2 axle Semi Winch

## Beschreibung

Özsan Trailer 2 axle semi.

Year: 2021. 9.5 tons Trax axles. Max weight: 37.000 kg. Kingpin load: 19.000 kg. Trailer is complete galvanised (zink coated)! Winch with Radio remote Control. Toolbox. 2nd axle steering axle (nachlaufachse). Hydraulic from trailer works on NATO. EBS. Airsuspension. Hvdr. ramps: - lenght: 2450 mm. Dimmensions: Neck: L: 4350 mm. W: 2500 mm. H: 1550 mm. Kingpin height: 1250 mm. Floor: L: 9000 mm. W: 2550 mm. H: 860 mm. Tyres: 215/75R17,5 70%.