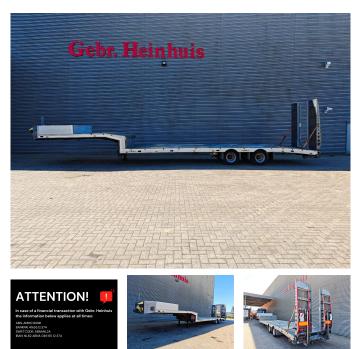

## VEGA Trailer Özsan 2 axle Semi Winch

## Beschreibung

Özsan Trailer 2 axle semi.

Year: 2021. 9.5 tons Trax axles. Max weight: 37.000 kg. Kingpin load: 19.000 kg. Trailer is complete galvanised (zink coated)! Winch with Radio remote Control. Toolbox. 2nd axle steering axle (nachlaufachse). Hydraulic from trailer works on NATO. EBS. Airsuspension. Hvdr. ramps: - lenght: 2450 mm. Dimmensions: Neck: L: 4350 mm. W: 2500 mm. H: 1550 mm. Kingpin height: 1250 mm. Floor: L: 9000 mm. W: 2550 mm. H: 860 mm. Tyres: 215/75R17,5 70%.