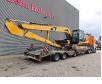

# Caterpillar 320 EL Long Reach

## Beschreibung

Caterpillar 320 EL Long Reach.

Year: 2014. Hours: 10.898. Weight: 22.400 kg. CE machine. 113 KW. Airconditioning. Rops/Fops. Pads: 600 mm. Total width: 3000 mm. UC: 60%. Sprockets: 80%. 3th hydr. function. 1 hydr. bucket: 60x195x45 cm. Boom: circa 9000 mm. Stick: Circa 6400 mm.