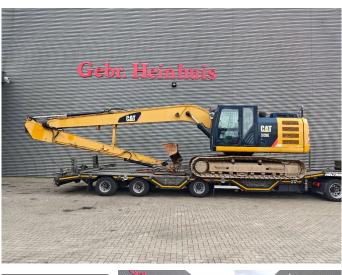

# Caterpillar 320 EL Long Reach

## Beschreibung

Caterpillar 320 EL Long Reach.

Year: 2014. Hours: 10.898. Weight: 22.400 kg. CE machine. 113 KW. Airconditioning. Rops/Fops. Pads: 600 mm. Total width: 3000 mm. UC: 60%. Sprockets: 80%. 3th hydr. function. 1 hydr. bucket: 60x195x45 cm. Boom: circa 9000 mm. Stick: Circa 6400 mm.