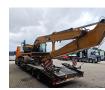

# Caterpillar 320 EL Long Reach

## Beschreibung

Caterpillar 320 EL Long Reach.

Year: 2014. Hours: 10.898. Weight: 22.400 kg. CE machine. 113 KW. Airconditioning. Rops/Fops. Pads: 600 mm. Total width: 3000 mm. UC: 60%. Sprockets: 80%. 3th hydr. function. 1 hydr. bucket: 60x195x45 cm. Boom: circa 9000 mm. Stick: Circa 6400 mm.

German Machine!

ID NR: 153.

The General Terms and Conditions of Heinhuis are applicable to all adverts, offers and quotations by Heinhuis, all agreements entered into by Heinhuis and the negotiations preceding them. By any form of response you accept the applicability of the General Terms and Conditions of Heinhuis and you declare that you have taken note of these General Terms and Conditions. Our prices are export netto prices.