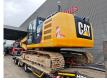

# Caterpillar 320 EL Long Reach

## Beschreibung

Caterpillar 320 EL Long Reach.

Year: 2014. Hours: 10.898. Weight: 22.400 kg. CE machine. 113 KW. Airconditioning. Rops/Fops. Pads: 600 mm. Total width: 3000 mm. UC: 60%. Sprockets: 80%. 3th hydr. function. 1 hydr. bucket: 60x195x45 cm. Boom: circa 9000 mm. Stick: Circa 6400 mm.