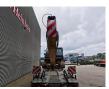

# Caterpillar 320 EL Long Reach

## Beschreibung

Caterpillar 320 EL Long Reach.

Year: 2014. Hours: 10.898. Weight: 22.400 kg. CE machine. 113 KW. Airconditioning. Rops/Fops. Pads: 600 mm. Total width: 3000 mm. UC: 60%. Sprockets: 80%. 3th hydr. function. 1 hydr. bucket: 60x195x45 cm. Boom: circa 9000 mm. Stick: Circa 6400 mm.

German Machine!

ID NR: 153.

The General Terms and Conditions of Heinhuis are applicable to all adverts, offers and quotations by Heinhuis, all agreements entered into by Heinhuis and the negotiations preceding them. By any form of response you accept the applicability of the General Terms and Conditions of Heinhuis and you declare that you have taken note of these General Terms and Conditions. Our prices are export netto prices.