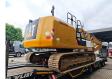

# Caterpillar 320 EL Long Reach

## Beschreibung

Caterpillar 320 EL Long Reach.

Year: 2014. Hours: 10.898. Weight: 22.400 kg. CE machine. 113 KW. Airconditioning. Rops/Fops. Pads: 600 mm. Total width: 3000 mm. UC: 60%. Sprockets: 80%. 3th hydr. function. 1 hydr. bucket: 60x195x45 cm. Boom: circa 9000 mm. Stick: Circa 6400 mm.