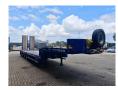

## **Beschreibung**

Faymonville F-S44-1BBY.

Year: 2021.

12 tons BPW axles.
Max weight: 73.000 kg.
Kingpin load: 25.000 kg.

Hydr from trailer Duplo electricty.

Central greasing system. 2 x 25 cm widened. Airsuspension.

3th and 4th axles steering axles (nachlaufachsen).

1 st axle liftaxle. Zink coated.

2 way hydr. ramps:

- lenght: 2800 + 1700 mm.

- hydr. from left to right).

Dimmensions:

Neck:

L: 3700 mm. W: 2500 mm.

Floor:

L: 9200 mm. W: 2750 mm. H: 900 mm.

Tyres: 245/70R17,5 50%.

ID NR: 485.

The General Terms and Conditions of Heinhuis are applicable to all adverts, offers and quotations by Heinhuis, all agreements entered into by Heinhuis and the negotiations preceding them. By any form of response you accept the applicability of the General Terms and Conditions of Heinhuis and you declare that you have taken note of these General Terms and Conditions. Our prices are export netto prices.