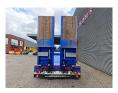

## **Beschreibung**

Faymonville F-S44-1BBY.

Year: 2021.

12 tons BPW axles.
Max weight: 73.000 kg.
Kingpin load: 25.000 kg.

Hydr from trailer Duplo electricty.

Central greasing system. 2 x 25 cm widened. Airsuspension.

3th and 4th axles steering axles (nachlaufachsen).

1 st axle liftaxle. Zink coated.

2 way hydr. ramps:

- lenght: 2800 + 1700 mm.

- hydr. from left to right).

Dimmensions:

Neck:

L: 3700 mm. W: 2500 mm.

Floor:

L: 9200 mm. W: 2750 mm. H: 900 mm.

Tyres: 245/70R17,5 50%.

ID NR: 485.

The General Terms and Conditions of Heinhuis are applicable to all adverts, offers and quotations by Heinhuis, all agreements entered into by Heinhuis and the negotiations preceding them. By any form of response you accept the applicability of the General Terms and Conditions of Heinhuis and you declare that you have taken note of these General Terms and Conditions. Our prices are export netto prices.