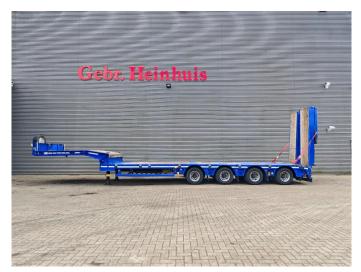

## **Beschreibung**

Faymonville F-S44-1BBY.

Year: 2021.

12 tons BPW axles.
Max weight: 73.000 kg.
Kingpin load: 25.000 kg.

Hydr from trailer Duplo electricty.

Central greasing system. 2 x 25 cm widened. Airsuspension.

3th and 4th axles steering axles (nachlaufachsen).

1 st axle liftaxle. Zink coated.

2 way hydr. ramps:

- lenght: 2800 + 1700 mm.

- hydr. from left to right).

Dimmensions:

Neck:

L: 3700 mm. W: 2500 mm.

Floor:

L: 9200 mm. W: 2750 mm. H: 900 mm.

Tyres: 245/70R17,5 50%.

ID NR: 485.

The General Terms and Conditions of Heinhuis are applicable to all adverts, offers and quotations by Heinhuis, all agreements entered into by Heinhuis and the negotiations preceding them. By any form of response you accept the applicability of the General Terms and Conditions of Heinhuis and you declare that you have taken note of these General Terms and Conditions. Our prices are export netto prices.