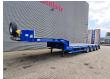

## **Beschreibung**

Faymonville F-S44-1BBY.

Year: 2021.

12 tons BPW axles.
Max weight: 73.000 kg.
Kingpin load: 25.000 kg.

Hydr from trailer Duplo electricty.

Central greasing system. 2 x 25 cm widened. Airsuspension.

3th and 4th axles steering axles (nachlaufachsen).

1 st axle liftaxle. Zink coated.

2 way hydr. ramps:

- lenght: 2800 + 1700 mm.

- hydr. from left to right).

Dimmensions:

Neck:

L: 3700 mm. W: 2500 mm.

Floor:

L: 9200 mm. W: 2750 mm. H: 900 mm.

Tyres: 245/70R17,5 50%.

ID NR: 485.

The General Terms and Conditions of Heinhuis are applicable to all adverts, offers and quotations by Heinhuis, all agreements entered into by Heinhuis and the negotiations preceding them. By any form of response you accept the applicability of the General Terms and Conditions of Heinhuis and you declare that you have taken note of these General Terms and Conditions. Our prices are export netto prices.