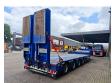

## **Beschreibung**

Faymonville F-S44-1BBY.

Year: 2021.

12 tons BPW axles.
Max weight: 73.000 kg.
Kingpin load: 25.000 kg.

Hydr from trailer Duplo electricty.

Central greasing system. 2 x 25 cm widened. Airsuspension.

3th and 4th axles steering axles (nachlaufachsen).

1 st axle liftaxle. Zink coated.

2 way hydr. ramps:

- lenght: 2800 + 1700 mm.

- hydr. from left to right).

Dimmensions:

Neck:

L: 3700 mm. W: 2500 mm.

Floor:

L: 9200 mm. W: 2750 mm. H: 900 mm.

Tyres: 245/70R17,5 50%.

ID NR: 485.

The General Terms and Conditions of Heinhuis are applicable to all adverts, offers and quotations by Heinhuis, all agreements entered into by Heinhuis and the negotiations preceding them. By any form of response you accept the applicability of the General Terms and Conditions of Heinhuis and you declare that you have taken note of these General Terms and Conditions. Our prices are export netto prices.