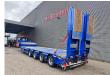

## **Beschreibung**

Faymonville F-S44-1BBY.

Year: 2021.

12 tons BPW axles.
Max weight: 73.000 kg.
Kingpin load: 25.000 kg.

Hydr from trailer Duplo electricty.

Central greasing system. 2 x 25 cm widened. Airsuspension.

3th and 4th axles steering axles (nachlaufachsen).

1 st axle liftaxle. Zink coated.

2 way hydr. ramps:

- lenght: 2800 + 1700 mm.

- hydr. from left to right).

Dimmensions:

Neck:

L: 3700 mm. W: 2500 mm.

Floor:

L: 9200 mm. W: 2750 mm. H: 900 mm.

Tyres: 245/70R17,5 50%.

ID NR: 485.

The General Terms and Conditions of Heinhuis are applicable to all adverts, offers and quotations by Heinhuis, all agreements entered into by Heinhuis and the negotiations preceding them. By any form of response you accept the applicability of the General Terms and Conditions of Heinhuis and you declare that you have taken note of these General Terms and Conditions. Our prices are export netto prices.