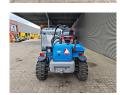

## Genie GTH 2506

## **Beschreibung**

Genie GTH 2506.

Year: 2010. Hours: 6211. Weight: 4450 kg. CE machine.

Deutz D2011 L04W engine.

50 KW / 67 HP.

Max lifting height: 5790 mm. Max lift capacity: 2500 kg.

4x4x4.

Tyres: 12-16.5 80%.