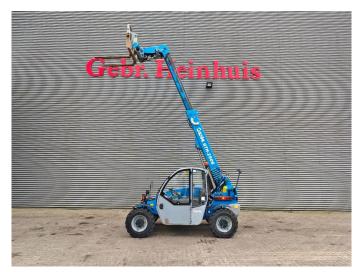

## Genie GTH 2506

## **Beschreibung**

Genie GTH 2506.

Year: 2010. Hours: 6211. Weight: 4450 kg. CE machine.

Deutz D2011 L04W engine.

50 KW / 67 HP.

Max lifting height: 5790 mm. Max lift capacity: 2500 kg.

4x4x4.

Tyres: 12-16.5 80%.