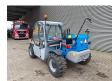

## Genie GTH 2506

## **Beschreibung**

Genie GTH 2506.

Year: 2010. Hours: 6211. Weight: 4450 kg. CE machine.

Deutz D2011 L04W engine.

50 KW / 67 HP.

Max lifting height: 5790 mm. Max lift capacity: 2500 kg.

4x4x4.

Tyres: 12-16.5 80%.