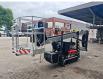

# Teupen Leo 15 GT

## Beschreibung

Teupen Leo 15 GT.

Year: 2013. Weight: 1770 kg. CE machine. Max capacity basket: 200 kg / 2 persons + 40 kg. Max lateral force: 400 N. Max wind speed: 12,5 m/s. Max permitted tilt: 1 degree. 230 V 50 Hz 16 A. 4 point outriggers. Diesel + Electric. Remote Control on cable. Electrical function in basket. Non marking tracks. Max working height: 15 meter.