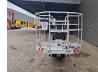

# Teupen Leo 15 GT

## Beschreibung

Teupen Leo 15 GT.

Year: 2013. Weight: 1770 kg. CE machine. Max capacity basket: 200 kg / 2 persons + 40 kg. Max lateral force: 400 N. Max wind speed: 12,5 m/s. Max permitted tilt: 1 degree. 230 V 50 Hz 16 A. 4 point outriggers. Diesel + Electric. Remote Control on cable. Electrical function in basket. Non marking tracks. Max working height: 15 meter.