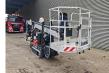

# Teupen Leo 15 GT

## Beschreibung

Teupen Leo 15 GT.

Year: 2013. Weight: 1770 kg. CE machine. Max capacity basket: 200 kg / 2 persons + 40 kg. Max lateral force: 400 N. Max wind speed: 12,5 m/s. Max permitted tilt: 1 degree. 230 V 50 Hz 16 A. 4 point outriggers. Diesel + Electric. Remote Control on cable. Electrical function in basket. Non marking tracks. Max working height: 15 meter.