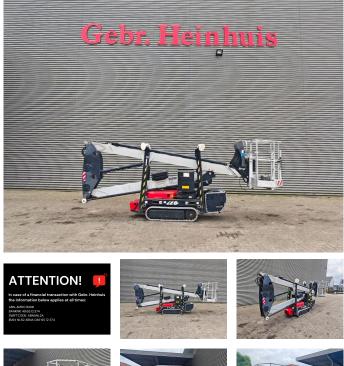

# Teupen Leo 15 GT

## Beschreibung

Teupen Leo 15 GT.

Year: 2013. Weight: 1770 kg. CE machine. Max capacity basket: 200 kg / 2 persons + 40 kg. Max lateral force: 400 N. Max wind speed: 12,5 m/s. Max permitted tilt: 1 degree. 230 V 50 Hz 16 A. 4 point outriggers. Diesel + Electric. Remote Control on cable. Electrical function in basket. Non marking tracks. Max working height: 15 meter.