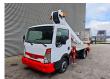

## Ruthmann TB 220.2 Nissan Cabstar 35.12

## **Beschreibung**

Nissan Cabstar 35.12.

Year: 2014.

Milage: 78.050 km. Manual gearbox 5 gears.

Weight: 3420 kg. Max weight: 3500 kg.

Axle load: 1: 1750 kg. 2: 2200 kg. 3 Persons. Radio CD.

Wheelbase: 2850 mm. Tyres: 195/70R15 80%. Ruthmann TB 220.2.

Year: 2014.

Max capacity basket: 200 kg / 2 persons + 40 kg.

Max lateral force: 400 N. Max wind speed: 12,5 m/s. Max permitted tilt: 5 degree.

4 point outriggers. Rotated basket.

Electrical function in basket. Max working height: 22 meter.