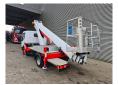

## Ruthmann TB 220.2 Nissan Cabstar 35.12

## **Beschreibung**

Nissan Cabstar 35.12.

Year: 2014.

Milage: 78.050 km. Manual gearbox 5 gears.

Weight: 3420 kg. Max weight: 3500 kg.

Axle load: 1: 1750 kg. 2: 2200 kg. 3 Persons. Radio CD.

Wheelbase: 2850 mm. Tyres: 195/70R15 80%. Ruthmann TB 220.2.

Year: 2014.

Max capacity basket: 200 kg / 2 persons + 40 kg.

Max lateral force: 400 N. Max wind speed: 12,5 m/s. Max permitted tilt: 5 degree.

4 point outriggers. Rotated basket.

Electrical function in basket. Max working height: 22 meter.