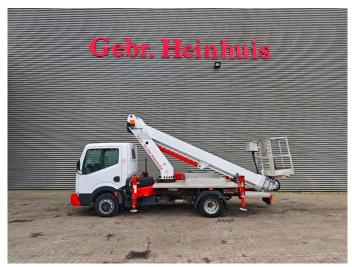

## Ruthmann TB 220.2 Nissan Cabstar 35.12

## **Beschreibung**

Nissan Cabstar 35.12.

Year: 2014.

Milage: 78.050 km. Manual gearbox 5 gears.

Weight: 3420 kg. Max weight: 3500 kg.

Axle load: 1: 1750 kg. 2: 2200 kg. 3 Persons. Radio CD.

Wheelbase: 2850 mm. Tyres: 195/70R15 80%. Ruthmann TB 220.2.

Year: 2014.

Max capacity basket: 200 kg / 2 persons + 40 kg.

Max lateral force: 400 N. Max wind speed: 12,5 m/s. Max permitted tilt: 5 degree.

4 point outriggers. Rotated basket.

Electrical function in basket. Max working height: 22 meter.