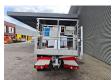

## **Beschreibung**

Nissan Cabstar 35.12.

Year: 2014.

Milage: 78.050 km. Manual gearbox 5 gears.

Weight: 3420 kg. Max weight: 3500 kg.

Axle load: 1: 1750 kg. 2: 2200 kg. 3 Persons. Radio CD.

Wheelbase: 2850 mm. Tyres: 195/70R15 80%. Ruthmann TB 220.2.

Year: 2014.

Max capacity basket: 200 kg / 2 persons + 40 kg.

Max lateral force: 400 N. Max wind speed: 12,5 m/s. Max permitted tilt: 5 degree.

4 point outriggers. Rotated basket.

Electrical function in basket. Max working height: 22 meter.