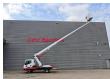

## Ruthmann TB 220.2 Nissan Cabstar 35.12

## **Beschreibung**

Nissan Cabstar 35.12.

Year: 2014.

Milage: 78.050 km. Manual gearbox 5 gears.

Weight: 3420 kg. Max weight: 3500 kg.

Axle load: 1: 1750 kg. 2: 2200 kg. 3 Persons. Radio CD.

Wheelbase: 2850 mm. Tyres: 195/70R15 80%. Ruthmann TB 220.2.

Year: 2014.

Max capacity basket: 200 kg / 2 persons + 40 kg.

Max lateral force: 400 N. Max wind speed: 12,5 m/s. Max permitted tilt: 5 degree.

4 point outriggers. Rotated basket.

Electrical function in basket. Max working height: 22 meter.