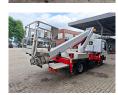

## Ruthmann TB 220.2 Nissan Cabstar 35.12

## **Beschreibung**

Nissan Cabstar 35.12.

Year: 2014.

Milage: 78.050 km. Manual gearbox 5 gears.

Weight: 3420 kg. Max weight: 3500 kg.

Axle load: 1: 1750 kg. 2: 2200 kg. 3 Persons. Radio CD.

Wheelbase: 2850 mm. Tyres: 195/70R15 80%. Ruthmann TB 220.2.

Year: 2014.

Max capacity basket: 200 kg / 2 persons + 40 kg.

Max lateral force: 400 N. Max wind speed: 12,5 m/s. Max permitted tilt: 5 degree.

4 point outriggers. Rotated basket.

Electrical function in basket. Max working height: 22 meter.