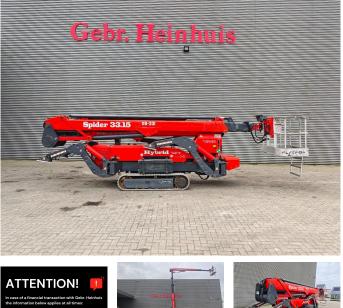

# Platform Basket Spider 33.15

### Beschreibung

Platform Basket Spider 33.15.

Year: 2015. Hours: 1565. Weight: 6960 kg. CE machine. 5.5 KW. Max capacity basket: 230 kg / 2 persons + 70 kg. Max wind speed: 12,5 m/s. Max permitted tilt: 1 degree. Max lateral force: 400 N. 4 point outriggers. Rotated basket. In height udjustable UC. Diesel + Electric. Max working height: 33 meter. Max outreach: 15 meter. Non marking tracks.