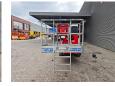

# Platform Basket Spider 33.15

### Beschreibung

Platform Basket Spider 33.15.

Year: 2015. Hours: 1565. Weight: 6960 kg. CE machine. 5.5 KW. Max capacity basket: 230 kg / 2 persons + 70 kg. Max wind speed: 12,5 m/s. Max permitted tilt: 1 degree. Max lateral force: 400 N. 4 point outriggers. Rotated basket. In height udjustable UC. Diesel + Electric. Max working height: 33 meter. Max outreach: 15 meter. Non marking tracks.