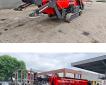

# Platform Basket Spider 33.15

### Beschreibung

Platform Basket Spider 33.15.

Year: 2015. Hours: 1565. Weight: 6960 kg. CE machine. 5.5 KW. Max capacity basket: 230 kg / 2 persons + 70 kg. Max wind speed: 12,5 m/s. Max permitted tilt: 1 degree. Max lateral force: 400 N. 4 point outriggers. Rotated basket. In height udjustable UC. Diesel + Electric. Max working height: 33 meter. Max outreach: 15 meter. Non marking tracks.