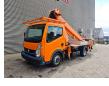

## Ruthmann TB 220 Renault Maxity DXI

## Beschreibung

Renault Maxity DXI.

Year: 2011. Milage: 76.570 km. Manual gearbox 5 gears. Weight: 3460 kg. Max weight: 3500 kg. Axle load: 1: 1750 kg. 2: 2200 kg. 3 Persons. Electrical operated windows. Wheelbase: 2850 mm. Tyres: 195/70R15 70%. Ruthmann TB 220. Year: 2011. Max capacity basket: 200 kg / 2 persons + 40 kg. Max lateral force: 400 N. Max wind speed: 12,5 m/s. Max permitted tilt: 5 degree. 4 point outriggers. Rotated basket. Electrical function in basket. Max working height: 22 meter. Max outreach: 13 meter.