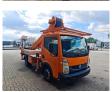

## Ruthmann TB 220 Renault Maxity DXI

## Beschreibung

Renault Maxity DXI.

Year: 2011. Milage: 76.570 km. Manual gearbox 5 gears. Weight: 3460 kg. Max weight: 3500 kg. Axle load: 1: 1750 kg. 2: 2200 kg. 3 Persons. Electrical operated windows. Wheelbase: 2850 mm. Tyres: 195/70R15 70%. Ruthmann TB 220. Year: 2011. Max capacity basket: 200 kg / 2 persons + 40 kg. Max lateral force: 400 N. Max wind speed: 12,5 m/s. Max permitted tilt: 5 degree. 4 point outriggers. Rotated basket. Electrical function in basket. Max working height: 22 meter. Max outreach: 13 meter.