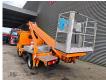

## Ruthmann TB 220 Renault Maxity DXI

## Beschreibung

Renault Maxity DXI.

Year: 2011. Milage: 76.570 km. Manual gearbox 5 gears. Weight: 3460 kg. Max weight: 3500 kg. Axle load: 1: 1750 kg. 2: 2200 kg. 3 Persons. Electrical operated windows. Wheelbase: 2850 mm. Tyres: 195/70R15 70%. Ruthmann TB 220. Year: 2011. Max capacity basket: 200 kg / 2 persons + 40 kg. Max lateral force: 400 N. Max wind speed: 12,5 m/s. Max permitted tilt: 5 degree. 4 point outriggers. Rotated basket. Electrical function in basket. Max working height: 22 meter. Max outreach: 13 meter.