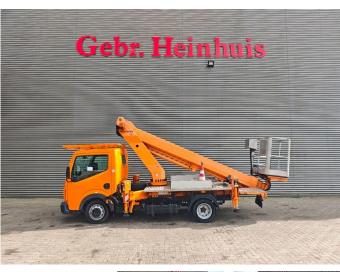

## Ruthmann TB 220 Renault Maxity DXI

## Beschreibung

Renault Maxity DXI.

Year: 2011. Milage: 76.570 km. Manual gearbox 5 gears. Weight: 3460 kg. Max weight: 3500 kg. Axle load: 1: 1750 kg. 2: 2200 kg. 3 Persons. Electrical operated windows. Wheelbase: 2850 mm. Tyres: 195/70R15 70%. Ruthmann TB 220. Year: 2011. Max capacity basket: 200 kg / 2 persons + 40 kg. Max lateral force: 400 N. Max wind speed: 12,5 m/s. Max permitted tilt: 5 degree. 4 point outriggers. Rotated basket. Electrical function in basket. Max working height: 22 meter. Max outreach: 13 meter.