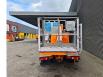

## Ruthmann TB 220 Renault Maxity DXI

## Beschreibung

Renault Maxity DXI.

Year: 2011. Milage: 76.570 km. Manual gearbox 5 gears. Weight: 3460 kg. Max weight: 3500 kg. Axle load: 1: 1750 kg. 2: 2200 kg. 3 Persons. Electrical operated windows. Wheelbase: 2850 mm. Tyres: 195/70R15 70%. Ruthmann TB 220. Year: 2011. Max capacity basket: 200 kg / 2 persons + 40 kg. Max lateral force: 400 N. Max wind speed: 12,5 m/s. Max permitted tilt: 5 degree. 4 point outriggers. Rotated basket. Electrical function in basket. Max working height: 22 meter. Max outreach: 13 meter.