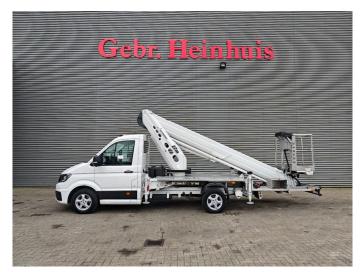

## Volkswagen Crafter TDI Ruthmann TB 270.3

## **Beschreibung**

Volkswagen Crafter TDI.

Year: 2018. Milage: 41.244 km. Manual gearbox 6 gears. Max weight: 3500 kg.

Axle load: 1: 1800 kg. 2: 2250 kg. Airconditioning. 2 Persons.

Electrical operated windows and mirrors.

Radio.

Cruise control. 16 inch Allu wheels. Tyres: 205/75R16 60%. Ruthmann TB 270.3.

Year: 2018.

Max capacity basket: 230 kg / 2 persons + 70 kg.

Max lateral force: 400 N. Max wind speed: 12,5 m/s. Max permitted tilt: 5 degree.

4 point outriggers. Rotated basket.

Electrical function in basket. Max working height: 27 meter!

ID NR: 531.

The General Terms and Conditions of Heinhuis are applicable to all adverts, offers and quotations by Heinhuis, all agreements entered into by Heinhuis and the negotiations preceding them. By any form of response you accept the applicability of the General Terms and Conditions of Heinhuis and you declare that you have taken note of these General Terms and Conditions. Our prices are export netto prices.