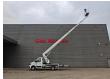

Radio.

Cruise control. 16 inch Allu wheels. Tyres: 205/75R16 60%. Ruthmann TB 270.3.

Year: 2018.

Max capacity basket: 230 kg / 2 persons + 70 kg.

Max lateral force: 400 N. Max wind speed: 12,5 m/s. Max permitted tilt: 5 degree.

4 point outriggers. Rotated basket.

Electrical function in basket. Max working height: 27 meter!

ID NR: 531.

The General Terms and Conditions of Heinhuis are applicable to all adverts, offers and quotations by Heinhuis, all agreements entered into by Heinhuis and the negotiations preceding them. By any form of response you accept the applicability of the General Terms and Conditions of Heinhuis and you declare that you have taken note of these General Terms and Conditions. Our prices are export netto prices.