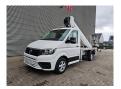

## **Beschreibung**

Volkswagen Crafter TDI.

Year: 2018. Milage: 41.244 km. Manual gearbox 6 gears. Max weight: 3500 kg.

Axle load: 1: 1800 kg. 2: 2250 kg. Airconditioning. 2 Persons.

Electrical operated windows and mirrors.

Radio.

Cruise control. 16 inch Allu wheels. Tyres: 205/75R16 60%. Ruthmann TB 270.3.

Year: 2018.

Max capacity basket: 230 kg / 2 persons + 70 kg.

Max lateral force: 400 N. Max wind speed: 12,5 m/s. Max permitted tilt: 5 degree.