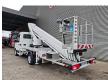

## Volkswagen Crafter TDI Ruthmann TB 270.3

## **Beschreibung**

Volkswagen Crafter TDI.

Year: 2018. Milage: 41.244 km. Manual gearbox 6 gears. Max weight: 3500 kg.

Axle load: 1: 1800 kg. 2: 2250 kg. Airconditioning. 2 Persons.

Electrical operated windows and mirrors.

Radio.

Cruise control. 16 inch Allu wheels. Tyres: 205/75R16 60%. Ruthmann TB 270.3.

Year: 2018.

Max capacity basket: 230 kg / 2 persons + 70 kg.

Max lateral force: 400 N. Max wind speed: 12,5 m/s. Max permitted tilt: 5 degree.

4 point outriggers. Rotated basket.

Electrical function in basket. Max working height: 27 meter!

ID NR: 531.

The General Terms and Conditions of Heinhuis are applicable to all adverts, offers and quotations by Heinhuis, all agreements entered into by Heinhuis and the negotiations preceding them. By any form of response you accept the applicability of the General Terms and Conditions of Heinhuis and you declare that you have taken note of these General Terms and Conditions. Our prices are export netto prices.