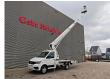

Radio.

Cruise control. 16 inch Allu wheels. Tyres: 205/75R16 60%. Ruthmann TB 270.3.

Year: 2018.

Max capacity basket: 230 kg / 2 persons + 70 kg.

Max lateral force: 400 N. Max wind speed: 12,5 m/s. Max permitted tilt: 5 degree.

4 point outriggers. Rotated basket.

Electrical function in basket. Max working height: 27 meter!

ID NR: 531.

The General Terms and Conditions of Heinhuis are applicable to all adverts, offers and quotations by Heinhuis, all agreements entered into by Heinhuis and the negotiations preceding them. By any form of response you accept the applicability of the General Terms and Conditions of Heinhuis and you declare that you have taken note of these General Terms and Conditions. Our prices are export netto prices.