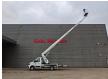

Radio.

Cruise control. 16 inch Allu wheels. Tyres: 205/75R16 60%. Ruthmann TB 270.3.

Year: 2018.

Max capacity basket: 230 kg / 2 persons + 70 kg.

Max lateral force: 400 N. Max wind speed: 12,5 m/s. Max permitted tilt: 5 degree.

4 point outriggers. Rotated basket.

Electrical function in basket. Max working height: 27 meter!

ID NR: 531.

The General Terms and Conditions of Heinhuis are applicable to all adverts, offers and quotations by Heinhuis, all agreements entered into by Heinhuis and the negotiations preceding them. By any form of response you accept the applicability of the General Terms and Conditions of Heinhuis and you declare that you have taken note of these General Terms and Conditions. Our prices are export netto prices.