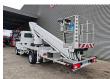

## Ruthmann TB 270.3 Volkswagen Crafter TDI

## **Beschreibung**

Volkswagen Crafter TDI.

Year: 2018. Milage: 41.244 km. Manual gearbox 6 gears. Max weight: 3500 kg.

Axle load: 1: 1800 kg. 2: 2250 kg. Airconditioning. 2 Persons.

Electrical operated windows and mirrors.

Radio.

Cruise control. 16 inch Allu wheels. Tyres: 205/75R16 60%. Ruthmann TB 270.3.

Year: 2018.

Max capacity basket: 230 kg / 2 persons + 70 kg.

Max lateral force: 400 N. Max wind speed: 12,5 m/s. Max permitted tilt: 5 degree.

4 point outriggers. Rotated basket.

Electrical function in basket. Max working height: 27 meter!

ID NR: 531.

The General Terms and Conditions of Heinhuis are applicable to all adverts, offers and quotations by Heinhuis, all agreements entered into by Heinhuis and the negotiations preceding them. By any form of response you accept the applicability of the General Terms and Conditions of Heinhuis and you declare that you have taken note of these General Terms and Conditions. Our prices are export netto prices.