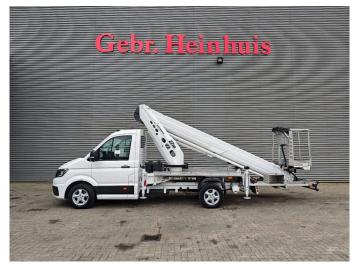

## Ruthmann TB 270.3 Volkswagen Crafter TDI

## **Beschreibung**

Volkswagen Crafter TDI.

Year: 2018. Milage: 41.244 km. Manual gearbox 6 gears. Max weight: 3500 kg.

Axle load: 1: 1800 kg. 2: 2250 kg. Airconditioning. 2 Persons.

Electrical operated windows and mirrors.

Radio.

Cruise control. 16 inch Allu wheels. Tyres: 205/75R16 60%. Ruthmann TB 270.3.

Year: 2018.

Max capacity basket: 230 kg / 2 persons + 70 kg.

Max lateral force: 400 N. Max wind speed: 12,5 m/s. Max permitted tilt: 5 degree.

4 point outriggers. Rotated basket.

Electrical function in basket. Max working height: 27 meter!

ID NR: 531.

The General Terms and Conditions of Heinhuis are applicable to all adverts, offers and quotations by Heinhuis, all agreements entered into by Heinhuis and the negotiations preceding them. By any form of response you accept the applicability of the General Terms and Conditions of Heinhuis and you declare that you have taken note of these General Terms and Conditions. Our prices are export netto prices.