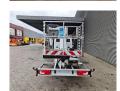

## Ruthmann TB 270.3 Volkswagen Crafter TDI

Radio.

Cruise control. 16 inch Allu wheels. Tyres: 205/75R16 60%. Ruthmann TB 270.3.

Year: 2018.

Max capacity basket: 230 kg / 2 persons + 70 kg.

Max lateral force: 400 N. Max wind speed: 12,5 m/s. Max permitted tilt: 5 degree.

4 point outriggers. Rotated basket.

Electrical function in basket. Max working height: 27 meter!

ID NR: 531.

The General Terms and Conditions of Heinhuis are applicable to all adverts, offers and quotations by Heinhuis, all agreements entered into by Heinhuis and the negotiations preceding them. By any form of response you accept the applicability of the General Terms and Conditions of Heinhuis and you declare that you have taken note of these General Terms and Conditions. Our prices are export netto prices.