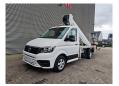

## **Beschreibung**

Volkswagen Crafter TDI.

Year: 2018. Milage: 41.244 km. Manual gearbox 6 gears. Max weight: 3500 kg.

Axle load: 1: 1800 kg. 2: 2250 kg. Airconditioning. 2 Persons.

Electrical operated windows and mirrors.

Radio.

Cruise control. 16 inch Allu wheels. Tyres: 205/75R16 60%. Ruthmann TB 270.3.

Year: 2018.

Max capacity basket: 230 kg / 2 persons + 70 kg.

Max lateral force: 400 N. Max wind speed: 12,5 m/s. Max permitted tilt: 5 degree.