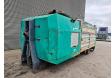

## Komptech Crambo 5000

## Beschreibung

Komptech Crambo 5000.

Year: 2003. Hours: 7408. Weight: 21.100 kg. CE machine.

335 KW Caterpillar C15 engine.

Liftaxle.

Hooklift system. Hydr. trichterwande.

2 way belt.

Radio Remote Control.