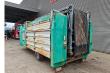

## Komptech Crambo 5000

## Beschreibung

Komptech Crambo 5000.

Year: 2003. Hours: 7408. Weight: 21.100 kg. CE machine.

335 KW Caterpillar C15 engine.

Liftaxle.

Hooklift system. Hydr. trichterwande.

2 way belt.

Radio Remote Control.