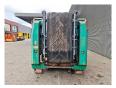

## Komptech Crambo 5000

## Beschreibung

Komptech Crambo 5000.

Year: 2003. Hours: 7408. Weight: 21.100 kg. CE machine.

335 KW Caterpillar C15 engine.

Liftaxle.

Hooklift system. Hydr. trichterwande.

2 way belt.

Radio Remote Control.