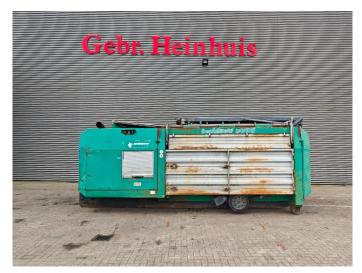

## Komptech Crambo 5000

## Beschreibung

Komptech Crambo 5000.

Year: 2003. Hours: 7408. Weight: 21.100 kg. CE machine.

335 KW Caterpillar C15 engine.

Liftaxle.

Hooklift system. Hydr. trichterwande.

2 way belt.

Radio Remote Control.