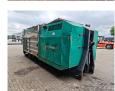

## Komptech Crambo 5000

## Beschreibung

Komptech Crambo 5000.

Year: 2003. Hours: 7408. Weight: 21.100 kg. CE machine.

335 KW Caterpillar C15 engine.

Liftaxle.

Hooklift system. Hydr. trichterwande.

2 way belt.

Radio Remote Control.