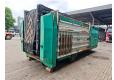

## Komptech Crambo 5000

## Beschreibung

Komptech Crambo 5000.

Year: 2003. Hours: 7408. Weight: 21.100 kg. CE machine.

335 KW Caterpillar C15 engine.

Liftaxle.

Hooklift system. Hydr. trichterwande.

2 way belt.

Radio Remote Control.