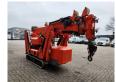

## Jekko SPX 527 CDH Jip 600.2H Diesel + Electric!

## **Beschrijving**

Schade: schadevrij

Jekko SPX 527 CDH.

Year: 2015. Hours: 3989. Weight: 3600 kg. CE Machine.

Jip 600.2H (weight: 220 kg). PR400-4D (weight: 30 kg).

PR400-4D (weight: 30 kg
4 point outriggers.
Non marking tracks.
Radio Remote Control.
Diesel + Electric.
3 tons hookblock.
4 x Hydr. extand.
Jip 2 x Hydr. extand.