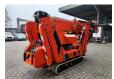

## Jekko SPX 527 CDH Jip 600.2H Diesel + Electric!

## **Beschrijving**

Schade: schadevrij

Jekko SPX 527 CDH.

Year: 2015. Hours: 3989. Weight: 3600 kg. CE Machine.

Jip 600.2H (weight: 220 kg). PR400-4D (weight: 30 kg).

PR400-4D (weight: 30 kg
4 point outriggers.
Non marking tracks.
Radio Remote Control.
Diesel + Electric.
3 tons hookblock.
4 x Hydr. extand.
Jip 2 x Hydr. extand.