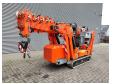

## Jekko SPX 527 CDH Jip 600.2H Diesel + Electric!

## **Beschrijving**

Schade: schadevrij

Jekko SPX 527 CDH.

Year: 2015. Hours: 3989. Weight: 3600 kg. CE Machine.

Jip 600.2H (weight: 220 kg). PR400-4D (weight: 30 kg).

PR400-4D (weight: 30 kg
4 point outriggers.
Non marking tracks.
Radio Remote Control.
Diesel + Electric.
3 tons hookblock.
4 x Hydr. extand.
Jip 2 x Hydr. extand.