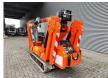

## Jekko SPX 527 CDH Jip 600.2H Diesel + Electric!

## **Beschrijving**

Schade: schadevrij

Jekko SPX 527 CDH.

Year: 2015. Hours: 3989. Weight: 3600 kg. CE Machine.

Jip 600.2H (weight: 220 kg). PR400-4D (weight: 30 kg).

PR400-4D (weight: 30 kg
4 point outriggers.
Non marking tracks.
Radio Remote Control.
Diesel + Electric.
3 tons hookblock.
4 x Hydr. extand.
Jip 2 x Hydr. extand.