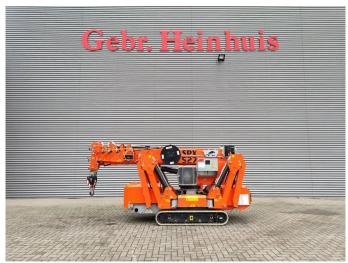

## Jekko SPX 527 CDH Jip 600.2H Diesel + Electric!

## **Beschrijving**

Schade: schadevrij

Jekko SPX 527 CDH.

Year: 2015. Hours: 3989. Weight: 3600 kg. CE Machine.

Jip 600.2H (weight: 220 kg). PR400-4D (weight: 30 kg).

PR400-4D (weight: 30 kg
4 point outriggers.
Non marking tracks.
Radio Remote Control.
Diesel + Electric.
3 tons hookblock.
4 x Hydr. extand.
Jip 2 x Hydr. extand.