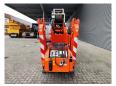

## Jekko SPX 527 CDH Jip 600.2H Diesel + Electric!

## **Beschrijving**

Schade: schadevrij

Jekko SPX 527 CDH.

Year: 2015. Hours: 3989. Weight: 3600 kg. CE Machine.

Jip 600.2H (weight: 220 kg). PR400-4D (weight: 30 kg).

PR400-4D (weight: 30 kg
4 point outriggers.
Non marking tracks.
Radio Remote Control.
Diesel + Electric.
3 tons hookblock.
4 x Hydr. extand.
Jip 2 x Hydr. extand.