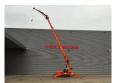

## Jekko SPX 527 CDH Jip 600.2H Diesel + Electric!

## **Beschrijving**

Schade: schadevrij

Jekko SPX 527 CDH.

Year: 2015. Hours: 3989. Weight: 3600 kg. CE Machine.

Jip 600.2H (weight: 220 kg). PR400-4D (weight: 30 kg).

PR400-4D (weight: 30 kg
4 point outriggers.
Non marking tracks.
Radio Remote Control.
Diesel + Electric.
3 tons hookblock.
4 x Hydr. extand.
Jip 2 x Hydr. extand.