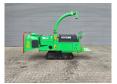

## Greenmech STC 16-23 MT 35 German Machine!

## **Beschrijving**

Schade: schadevrij

Greenmech STC 16-23 MT 35.

Year: 2014. Hours: 1296. Weight: 1370 kg. CE machine. UC: 70%.

Max capacity: 800x710 mm. 35 HP Kubota engine.

German Machine!

ID NR: 323.

The General Terms and Conditions of Heinhuis are applicable to all adverts, offers and quotations by Heinhuis, all agreements entered into by Heinhuis and the negotiations preceding them. By any form of response you accept the applicability of the General Terms and Conditions of Heinhuis and you declare that you have taken note of these General Terms and Conditions. Our prices are export netto prices.