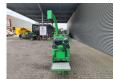

## Greenmech STC 16-23 MT 35 German Machine!

## **Beschrijving**

Schade: schadevrij

Greenmech STC 16-23 MT 35.

Year: 2014. Hours: 1296. Weight: 1370 kg. CE machine. UC: 70%.

Max capacity: 800x710 mm. 35 HP Kubota engine.

German Machine!

ID NR: 323.

The General Terms and Conditions of Heinhuis are applicable to all adverts, offers and quotations by Heinhuis, all agreements entered into by Heinhuis and the negotiations preceding them. By any form of response you accept the applicability of the General Terms and Conditions of Heinhuis and you declare that you have taken note of these General Terms and Conditions. Our prices are export netto prices.