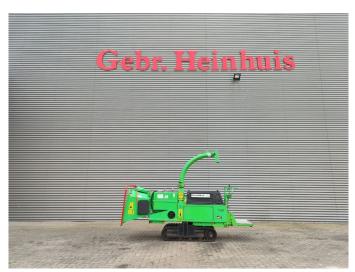

## Greenmech STC 16-23 MT 35 German Machine!

## **Beschrijving**

Schade: schadevrij

Greenmech STC 16-23 MT 35.

Year: 2014. Hours: 1296. Weight: 1370 kg. CE machine. UC: 70%.

Max capacity: 800x710 mm. 35 HP Kubota engine.

German Machine!

ID NR: 323.

The General Terms and Conditions of Heinhuis are applicable to all adverts, offers and quotations by Heinhuis, all agreements entered into by Heinhuis and the negotiations preceding them. By any form of response you accept the applicability of the General Terms and Conditions of Heinhuis and you declare that you have taken note of these General Terms and Conditions. Our prices are export netto prices.