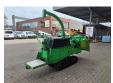

## Greenmech STC 16-23 MT 35 German Machine!

## **Beschrijving**

Schade: schadevrij

Greenmech STC 16-23 MT 35.

Year: 2014. Hours: 1296. Weight: 1370 kg. CE machine. UC: 70%.

Max capacity: 800x710 mm. 35 HP Kubota engine.

German Machine!

ID NR: 323.

The General Terms and Conditions of Heinhuis are applicable to all adverts, offers and quotations by Heinhuis, all agreements entered into by Heinhuis and the negotiations preceding them. By any form of response you accept the applicability of the General Terms and Conditions of Heinhuis and you declare that you have taken note of these General Terms and Conditions. Our prices are export netto prices.