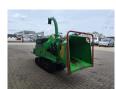

## Greenmech STC 16-23 MT 35 German Machine!

## **Beschrijving**

Schade: schadevrij

Greenmech STC 16-23 MT 35.

Year: 2014. Hours: 1296. Weight: 1370 kg. CE machine. UC: 70%.

Max capacity: 800x710 mm. 35 HP Kubota engine.

German Machine!

ID NR: 323.

The General Terms and Conditions of Heinhuis are applicable to all adverts, offers and quotations by Heinhuis, all agreements entered into by Heinhuis and the negotiations preceding them. By any form of response you accept the applicability of the General Terms and Conditions of Heinhuis and you declare that you have taken note of these General Terms and Conditions. Our prices are export netto prices.