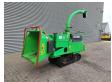

## Greenmech STC 16-23 MT 35 German Machine!

## **Beschrijving**

Schade: schadevrij

Greenmech STC 16-23 MT 35.

Year: 2014. Hours: 1296. Weight: 1370 kg. CE machine. UC: 70%.

Max capacity: 800x710 mm. 35 HP Kubota engine.

German Machine!

ID NR: 323.

The General Terms and Conditions of Heinhuis are applicable to all adverts, offers and quotations by Heinhuis, all agreements entered into by Heinhuis and the negotiations preceding them. By any form of response you accept the applicability of the General Terms and Conditions of Heinhuis and you declare that you have taken note of these General Terms and Conditions. Our prices are export netto prices.