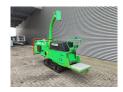

## Greenmech STC 16-23 MT 35 German Machine!

## **Beschrijving**

Schade: schadevrij

Greenmech STC 16-23 MT 35.

Year: 2014. Hours: 1296. Weight: 1370 kg. CE machine. UC: 70%.

Max capacity: 800x710 mm. 35 HP Kubota engine.

German Machine!

ID NR: 323.

The General Terms and Conditions of Heinhuis are applicable to all adverts, offers and quotations by Heinhuis, all agreements entered into by Heinhuis and the negotiations preceding them. By any form of response you accept the applicability of the General Terms and Conditions of Heinhuis and you declare that you have taken note of these General Terms and Conditions. Our prices are export netto prices.