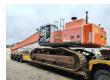

## Hitachi ZX 600 LCH / ZX 470 LCH-3 Long Reach 24 Meter GPS German Machine!

## Beschrijving

Schade: schadevrij

Hitachi ZX 600 LCH / ZX 470 LCH-3.

Year: 2010. Hours: 7631. Weight: 65.000 kg. CE Machine. 260 KW.

Hydr. Widened UC. Pads: 750 mm. Sprockets: 50%. UC: 80%. Airconditioning. Camera. Seatheating.

1 Bucket with teeth: 115x225x40 cm. 1 hydr. bucket: 52x225x40 cm.

3th hydr. function.
Max range: 24 meter.
Compact boom: 14.40 meter.
Loading stick: 11.00 meter.

Hitachi ZX 470 LCH-3 with Full Capacity, Empty weight, Undercarriage and Counterweight from ZX 600 LCH!