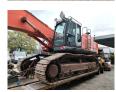

## Hitachi ZX 600 LCH / ZX 470 LCH-3 Long Reach 24 Meter GPS German Machine!

## Beschrijving

Schade: schadevrij

Hitachi ZX 600 LCH / ZX 470 LCH-3.

Year: 2010. Hours: 7631. Weight: 65.000 kg. CE Machine. 260 KW.

Hydr. Widened UC. Pads: 750 mm. Sprockets: 50%. UC: 80%. Airconditioning. Camera. Seatheating.

1 Bucket with teeth: 115x225x40 cm. 1 hydr. bucket: 52x225x40 cm.

3th hydr. function.
Max range: 24 meter.
Compact boom: 14.40 meter.
Loading stick: 11.00 meter.

Hitachi ZX 470 LCH-3 with Full Capacity, Empty weight, Undercarriage and Counterweight from ZX 600 LCH!