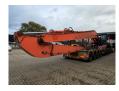

## Hitachi ZX 600 LCH / ZX 470 LCH-3 Long Reach 24 Meter GPS German Machine!

## Beschrijving

Schade: schadevrij

Hitachi ZX 600 LCH / ZX 470 LCH-3.

Year: 2010. Hours: 7631. Weight: 65.000 kg. CE Machine. 260 KW.

Hydr. Widened UC. Pads: 750 mm. Sprockets: 50%. UC: 80%. Airconditioning. Camera. Seatheating.

1 Bucket with teeth: 115x225x40 cm. 1 hydr. bucket: 52x225x40 cm.

3th hydr. function.
Max range: 24 meter.
Compact boom: 14.40 meter.
Loading stick: 11.00 meter.

Hitachi ZX 470 LCH-3 with Full Capacity, Empty weight, Undercarriage and Counterweight from ZX 600 LCH!