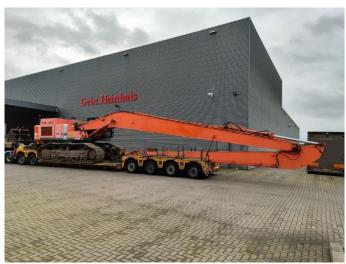

## Hitachi ZX 600 LCH / ZX 470 LCH-3 Long Reach 24 Meter GPS German Machine!

## Beschrijving

Schade: schadevrij

Hitachi ZX 600 LCH / ZX 470 LCH-3.

Year: 2010. Hours: 7631. Weight: 65.000 kg. CE Machine. 260 KW.

Hydr. Widened UC. Pads: 750 mm. Sprockets: 50%. UC: 80%. Airconditioning. Camera. Seatheating.

1 Bucket with teeth: 115x225x40 cm. 1 hydr. bucket: 52x225x40 cm.

3th hydr. function.
Max range: 24 meter.
Compact boom: 14.40 meter.
Loading stick: 11.00 meter.

Hitachi ZX 470 LCH-3 with Full Capacity, Empty weight, Undercarriage and Counterweight from ZX 600 LCH!