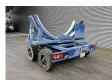

## **WFT** Transportwagen Rootseite Rotorblatt Vestas V112 Powersteering Dolly!

## **Beschrijving**

Schade: schadevrij

WFT Transportwagen Rootseite Rotorblatt Vestas V112 Dolly.

Year: 2013. ADR axles. Steelsuspension. 5th wheel.

2nd axle powersteered steering axle.

Weight: 3500 kg. Capacity: 12 Ton.

Hydraulic presure: 110 bar. Pneumatic presure: 8 bar. Tyres: 250-15 NHS.

ID NR: 386.

The General Terms and Conditions of Heinhuis are applicable to all adverts, offers and quotations by Heinhuis, all agreements entered into by Heinhuis and the negotiations preceding them. By any form of response you accept the applicability of the General Terms and Conditions of Heinhuis and you declare that you have taken note of these General Terms and Conditions. Our prices are export netto prices.