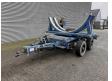

## **WFT** Transportwagen Rootseite Rotorblatt Vestas V112 Powersteering Dolly!

## **Beschrijving**

Schade: schadevrij

WFT Transportwagen Rootseite Rotorblatt Vestas V112 Dolly.

Year: 2013. ADR axles. Steelsuspension. 5th wheel.

2nd axle powersteered steering axle.

Weight: 3500 kg. Capacity: 12 Ton.

Hydraulic presure: 110 bar. Pneumatic presure: 8 bar. Tyres: 250-15 NHS.

ID NR: 386.

The General Terms and Conditions of Heinhuis are applicable to all adverts, offers and quotations by Heinhuis, all agreements entered into by Heinhuis and the negotiations preceding them. By any form of response you accept the applicability of the General Terms and Conditions of Heinhuis and you declare that you have taken note of these General Terms and Conditions. Our prices are export netto prices.