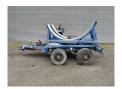

## **WFT** Transportwagen Rootseite Rotorblatt Vestas V112 Powersteering Dolly!

## **Beschrijving**

Schade: schadevrij

WFT Transportwagen Rootseite Rotorblatt Vestas V112 Dolly.

Year: 2013. ADR axles. Steelsuspension. 5th wheel.

2nd axle powersteered steering axle.

Weight: 3500 kg. Capacity: 12 Ton.

Hydraulic presure: 110 bar. Pneumatic presure: 8 bar. Tyres: 250-15 NHS.

ID NR: 386.

The General Terms and Conditions of Heinhuis are applicable to all adverts, offers and quotations by Heinhuis, all agreements entered into by Heinhuis and the negotiations preceding them. By any form of response you accept the applicability of the General Terms and Conditions of Heinhuis and you declare that you have taken note of these General Terms and Conditions. Our prices are export netto prices.