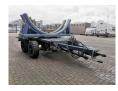

## **WFT** Transportwagen Rootseite Rotorblatt Vestas V112 Powersteering Dolly!

## **Beschrijving**

Schade: schadevrij

WFT Transportwagen Rootseite Rotorblatt Vestas V112 Dolly.

Year: 2013. ADR axles. Steelsuspension. 5th wheel.

2nd axle powersteered steering axle.

Weight: 3500 kg. Capacity: 12 Ton.

Hydraulic presure: 110 bar. Pneumatic presure: 8 bar. Tyres: 250-15 NHS.

ID NR: 386.

The General Terms and Conditions of Heinhuis are applicable to all adverts, offers and quotations by Heinhuis, all agreements entered into by Heinhuis and the negotiations preceding them. By any form of response you accept the applicability of the General Terms and Conditions of Heinhuis and you declare that you have taken note of these General Terms and Conditions. Our prices are export netto prices.