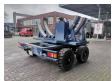

## **WFT** Transportwagen Rootseite Rotorblatt Vestas V112 Powersteering Dolly!

## **Beschrijving**

Schade: schadevrij

WFT Transportwagen Rootseite Rotorblatt Vestas V112 Dolly.

Year: 2013. ADR axles. Steelsuspension. 5th wheel.

2nd axle powersteered steering axle.

Weight: 3500 kg. Capacity: 12 Ton.

Hydraulic presure: 110 bar. Pneumatic presure: 8 bar. Tyres: 250-15 NHS.

ID NR: 386.

The General Terms and Conditions of Heinhuis are applicable to all adverts, offers and quotations by Heinhuis, all agreements entered into by Heinhuis and the negotiations preceding them. By any form of response you accept the applicability of the General Terms and Conditions of Heinhuis and you declare that you have taken note of these General Terms and Conditions. Our prices are export netto prices.