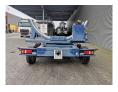

## **WFT** Transportwagen Rootseite Rotorblatt Vestas V112 Powersteering Dolly!

## **Beschrijving**

Schade: schadevrij

WFT Transportwagen Rootseite Rotorblatt Vestas V112 Dolly.

Year: 2013. ADR axles. Steelsuspension. 5th wheel.

2nd axle powersteered steering axle.

Weight: 3500 kg. Capacity: 12 Ton.

Hydraulic presure: 110 bar. Pneumatic presure: 8 bar. Tyres: 250-15 NHS.

ID NR: 386.

The General Terms and Conditions of Heinhuis are applicable to all adverts, offers and quotations by Heinhuis, all agreements entered into by Heinhuis and the negotiations preceding them. By any form of response you accept the applicability of the General Terms and Conditions of Heinhuis and you declare that you have taken note of these General Terms and Conditions. Our prices are export netto prices.