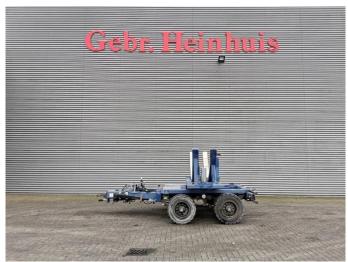

## **WFT** Transportwagen Rootseite Rotorblatt Vestas V112 Powersteering Dolly!

## **Beschrijving**

Schade: schadevrij

WFT Transportwagen Rootseite Rotorblatt Vestas V112 Dolly.

Year: 2013. ADR axles. Steelsuspension. 5th wheel.

2nd axle powersteered steering axle.

Weight: 3500 kg. Capacity: 12 Ton.

Hydraulic presure: 110 bar. Pneumatic presure: 8 bar. Tyres: 250-15 NHS.

ID NR: 386.

The General Terms and Conditions of Heinhuis are applicable to all adverts, offers and quotations by Heinhuis, all agreements entered into by Heinhuis and the negotiations preceding them. By any form of response you accept the applicability of the General Terms and Conditions of Heinhuis and you declare that you have taken note of these General Terms and Conditions. Our prices are export netto prices.