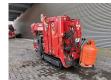

## UNIC URW 295 CER Petrol + LPG Jip 700 kg Technical Defect!

## **Beschrijving**

Brandstofsoort: LPG Schade: schadevrij

Unic URW 295 CER.

Year: 2014. Hours: 2305. Weight: 1850 kg. CE machine. Petrol + LPG. 4 point outriggers.

Max height under hook: 8.41 meter.

Max radius: 8.65 meter. 2.9 Tons hookblock. Capacity: 2.9 Ton. 700 KG Jip. UC: 70%.

Technical Defect.

Electrical problem in 1 leg. All 4 legs coming down but 1 leg dont coming up. Giving fould code.

ID NR: 175.

The General Terms and Conditions of Heinhuis are applicable to all adverts, offers and quotations by Heinhuis, all agreements entered into by Heinhuis and the negotiations preceding them. By any form of response you accept the applicability of the General Terms and Conditions of Heinhuis and you declare that you have taken note of these General Terms and Conditions. Our prices are export netto prices.