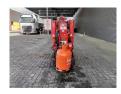

## **Beschrijving**

Brandstofsoort: LPG Schade: schadevrij

Unic URW 295 CER.

Year: 2014. Hours: 2305. Weight: 1850 kg. CE machine. Petrol + LPG. 4 point outriggers.

Max height under hook: 8.41 meter.

Max radius: 8.65 meter. 2.9 Tons hookblock. Capacity: 2.9 Ton. 700 KG Jip. UC: 70%.

Technical Defect.

Electrical problem in 1 leg. All 4 legs coming down but 1 leg dont coming up. Giving fould code.

ID NR: 175.

The General Terms and Conditions of Heinhuis are applicable to all adverts, offers and quotations by Heinhuis, all agreements entered into by Heinhuis and the negotiations preceding them. By any form of response you accept the applicability of the General Terms and Conditions of Heinhuis and you declare that you have taken note of these General Terms and Conditions. Our prices are export netto prices.