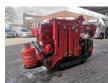

## **Beschrijving**

Brandstofsoort: LPG Schade: schadevrij

Unic URW 295 CER.

Year: 2014. Hours: 2305. Weight: 1850 kg. CE machine. Petrol + LPG. 4 point outriggers.

Max height under hook: 8.41 meter.

Max radius: 8.65 meter. 2.9 Tons hookblock. Capacity: 2.9 Ton. 700 KG Jip. UC: 70%.