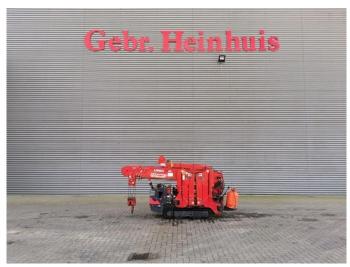

## UNIC URW 295 CER Petrol + LPG Jip 700 kg Technical Defect!

## **Beschrijving**

Brandstofsoort: LPG Schade: schadevrij

Unic URW 295 CER.

Year: 2014. Hours: 2305. Weight: 1850 kg. CE machine. Petrol + LPG. 4 point outriggers.

Max height under hook: 8.41 meter.

Max radius: 8.65 meter. 2.9 Tons hookblock. Capacity: 2.9 Ton. 700 KG Jip. UC: 70%.

Technical Defect.

Electrical problem in 1 leg. All 4 legs coming down but 1 leg dont coming up. Giving fould code.

ID NR: 175.

The General Terms and Conditions of Heinhuis are applicable to all adverts, offers and quotations by Heinhuis, all agreements entered into by Heinhuis and the negotiations preceding them. By any form of response you accept the applicability of the General Terms and Conditions of Heinhuis and you declare that you have taken note of these General Terms and Conditions. Our prices are export netto prices.