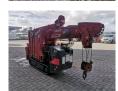

## **Beschrijving**

Brandstofsoort: LPG Schade: schadevrij

Unic URW 295 CER.

Year: 2014. Hours: 2305. Weight: 1850 kg. CE machine. Petrol + LPG. 4 point outriggers.

Max height under hook: 8.41 meter.

Max radius: 8.65 meter. 2.9 Tons hookblock. Capacity: 2.9 Ton. 700 KG Jip. UC: 70%.