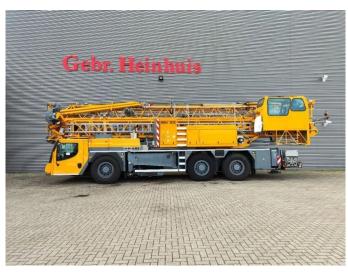

## Liebherr MK 63 6x6x6 Radio Remote German Machine!

## Beschrijving

Schade: schadevrij

Liebherr MK 63 6x6x6.

Year: 2013. Milage: 186.689 km. Hours: 6929. Max weight: 36.000 kg. 12 tons axles. Retarder. Electrical operated windows. Analog tacho. Central greasing system. Airconditioning. Webasto. Radio CD. 6x6x6. Tyres: 385/95R25 80%. Max outrigger width: 7140 x 6900 mm. Liebherr D836 A7 240 KW/326 HP engine with EPA/Carb Tier 3. ZF-12-gang automatic gearbox. 300 Liter dieseltank. 48 KVA dieselstrom aggegrat. Radio Remote Control. 90 degree: Max height: 25 meter. Max outreach: 36 meter. Max capacity: 1800 kg. 45 degree: Max height: 47.9 meter. Max outreach: 25.8 meter. Max capacity: 1800 kg.