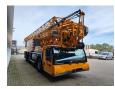

## Liebherr MK 63 6x6x6 Radio Remote German Machine!

## Beschrijving

Schade: schadevrij

Liebherr MK 63 6x6x6.

Year: 2013. Milage: 186.689 km. Hours: 6929. Max weight: 36.000 kg. 12 tons axles. Retarder. Electrical operated windows. Analog tacho. Central greasing system. Airconditioning. Webasto. Radio CD. 6x6x6. Tyres: 385/95R25 80%. Max outrigger width: 7140 x 6900 mm. Liebherr D836 A7 240 KW/326 HP engine with EPA/Carb Tier 3. ZF-12-gang automatic gearbox. 300 Liter dieseltank. 48 KVA dieselstrom aggegrat. Radio Remote Control. 90 degree: Max height: 25 meter. Max outreach: 36 meter. Max capacity: 1800 kg. 45 degree: Max height: 47.9 meter. Max outreach: 25.8 meter. Max capacity: 1800 kg.