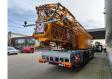

## Liebherr MK 63 6x6x6 Radio Remote German Machine!

## Beschrijving

Schade: schadevrij

Liebherr MK 63 6x6x6.

Year: 2013. Milage: 186.689 km. Hours: 6929. Max weight: 36.000 kg. 12 tons axles. Retarder. Electrical operated windows. Analog tacho. Central greasing system. Airconditioning. Webasto. Radio CD. 6x6x6. Tyres: 385/95R25 80%. Max outrigger width: 7140 x 6900 mm. Liebherr D836 A7 240 KW/326 HP engine with EPA/Carb Tier 3. ZF-12-gang automatic gearbox. 300 Liter dieseltank. 48 KVA dieselstrom aggegrat. Radio Remote Control. 90 degree: Max height: 25 meter. Max outreach: 36 meter. Max capacity: 1800 kg. 45 degree: Max height: 47.9 meter. Max outreach: 25.8 meter. Max capacity: 1800 kg.