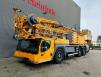

## Liebherr MK 63 6x6x6 Radio Remote German Machine!

## Beschrijving

Schade: schadevrij

Liebherr MK 63 6x6x6.

Year: 2013. Milage: 186.689 km. Hours: 6929. Max weight: 36.000 kg. 12 tons axles. Retarder. Electrical operated windows. Analog tacho. Central greasing system. Airconditioning. Webasto. Radio CD. 6x6x6. Tyres: 385/95R25 80%. Max outrigger width: 7140 x 6900 mm. Liebherr D836 A7 240 KW/326 HP engine with EPA/Carb Tier 3. ZF-12-gang automatic gearbox. 300 Liter dieseltank. 48 KVA dieselstrom aggegrat. Radio Remote Control. 90 degree: Max height: 25 meter. Max outreach: 36 meter. Max capacity: 1800 kg. 45 degree: Max height: 47.9 meter. Max outreach: 25.8 meter. Max capacity: 1800 kg.