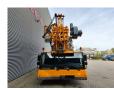

## Liebherr MK 63 6x6x6 Radio Remote German Machine!

## Beschrijving

Schade: schadevrij

Liebherr MK 63 6x6x6.

Year: 2013. Milage: 186.689 km. Hours: 6929. Max weight: 36.000 kg. 12 tons axles. Retarder. Electrical operated windows. Analog tacho. Central greasing system. Airconditioning. Webasto. Radio CD. 6x6x6. Tyres: 385/95R25 80%. Max outrigger width: 7140 x 6900 mm. Liebherr D836 A7 240 KW/326 HP engine with EPA/Carb Tier 3. ZF-12-gang automatic gearbox. 300 Liter dieseltank. 48 KVA dieselstrom aggegrat. Radio Remote Control. 90 degree: Max height: 25 meter. Max outreach: 36 meter. Max capacity: 1800 kg. 45 degree: Max height: 47.9 meter. Max outreach: 25.8 meter. Max capacity: 1800 kg.