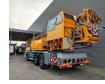

## Liebherr MK 63 6x6x6 Radio Remote German Machine!

## Beschrijving

Schade: schadevrij

Liebherr MK 63 6x6x6.

Year: 2013. Milage: 186.689 km. Hours: 6929. Max weight: 36.000 kg. 12 tons axles. Retarder. Electrical operated windows. Analog tacho. Central greasing system. Airconditioning. Webasto. Radio CD. 6x6x6. Tyres: 385/95R25 80%. Max outrigger width: 7140 x 6900 mm. Liebherr D836 A7 240 KW/326 HP engine with EPA/Carb Tier 3. ZF-12-gang automatic gearbox. 300 Liter dieseltank. 48 KVA dieselstrom aggegrat. Radio Remote Control. 90 degree: Max height: 25 meter. Max outreach: 36 meter. Max capacity: 1800 kg. 45 degree: Max height: 47.9 meter. Max outreach: 25.8 meter. Max capacity: 1800 kg.