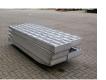

## **Diversen** Allu Ramps / Allu auffahrrampen - 23.8 Ton Capacity - New!

## Beschrijving

Schade: schadevrij

Allu Ramps.

Capacity: 23.8 ton. Dimmensions: Lenght: 2400 mm. Width: 450 mm. Thickness: 140 mm.

Price pro set from 2 pieces!

The General Terms and Conditions of Heinhuis are applicable to all adverts, offers and quotations by Heinhuis, all agreements entered into by Heinhuis and the negotiations preceding them. By any form of response you accept the applicability of the General Terms and Conditions of Heinhuis and you declare that you have taken note of these General Terms and Conditions. Our prices are export netto prices.