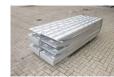

## **Diversen** Allu Ramps / Allu auffahrrampen - 23.8 Ton Capacity - New!

## Beschrijving

Schade: schadevrij

Allu Ramps.

Capacity: 23.8 ton. Dimmensions: Lenght: 2400 mm. Width: 450 mm. Thickness: 140 mm.

Price pro set from 2 pieces!

The General Terms and Conditions of Heinhuis are applicable to all adverts, offers and quotations by Heinhuis, all agreements entered into by Heinhuis and the negotiations preceding them. By any form of response you accept the applicability of the General Terms and Conditions of Heinhuis and you declare that you have taken note of these General Terms and Conditions. Our prices are export netto prices.