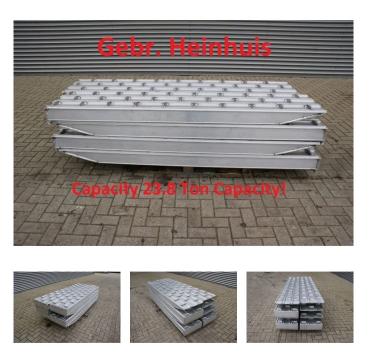

## **Diversen** Allu Ramps / Allu auffahrrampen - 23.8 Ton Capacity - New!

## Beschrijving

Schade: schadevrij

Allu Ramps.

Capacity: 23.8 ton. Dimmensions: Lenght: 2400 mm. Width: 450 mm. Thickness: 140 mm.

Price pro set from 2 pieces!

The General Terms and Conditions of Heinhuis are applicable to all adverts, offers and quotations by Heinhuis, all agreements entered into by Heinhuis and the negotiations preceding them. By any form of response you accept the applicability of the General Terms and Conditions of Heinhuis and you declare that you have taken note of these General Terms and Conditions. Our prices are export netto prices.