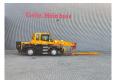

## Kato MR 130 R Cityrange Jip 3.6 - 5.5 Meter 4x4 3340 Hours!

## **Beschrijving**

Kato MR 130 R Cityrange.

Year: 2013. Milage: 16.646 km. Hours: 3341. Weight: 13.620 kg. CE Machine. Axle load: 1: 6790 kg.

Mitsubishi 4M50-TLE 3A engine.

129 KW.

2: 6975 kg.

Max capacity: 13 ton.

Camera.
Airconditioning.
Automatic gearbox.

4x4. Radio.

Steelsuspension. Jip: 3.6 - 5.5 meter.

Boom lenght: 5.3 - 24 meter.

4 point outriggers.

Max lifting height: 24.8 meter.

Max lifting height including Jip: 30.3 meter.

ACS (Automatic crane system).

13 tons hookblock. Tyres: 275/80R22,5 80%.

Nice Crane!

ID NR: 218.

The General Terms and Conditions of Heinhuis are applicable to all adverts, offers and quotations by Heinhuis, all agreements entered into by Heinhuis and the negotiations preceding them. By any form of response you accept the applicability of the General Terms and Conditions of Heinhuis and you declare that you have taken note of these General Terms and Conditions. Our prices are export netto prices.