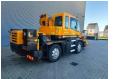

## Kato MR 130 R Cityrange Jip 3.6 - 5.5 Meter 4x4 3340 Hours!

## **Beschrijving**

Kato MR 130 R Cityrange.

Year: 2013. Milage: 16.646 km. Hours: 3341. Weight: 13.620 kg. CE Machine. Axle load: 1: 6790 kg.

Mitsubishi 4M50-TLE 3A engine.

129 KW.

2: 6975 kg.

Max capacity: 13 ton.

Camera.
Airconditioning.
Automatic gearbox.

4x4. Radio.

Steelsuspension. Jip: 3.6 - 5.5 meter.

Boom lenght: 5.3 - 24 meter.

4 point outriggers.

Max lifting height: 24.8 meter.

Max lifting height including Jip: 30.3 meter.

ACS (Automatic crane system).

13 tons hookblock. Tyres: 275/80R22,5 80%.

Nice Crane!

ID NR: 218.

The General Terms and Conditions of Heinhuis are applicable to all adverts, offers and quotations by Heinhuis, all agreements entered into by Heinhuis and the negotiations preceding them. By any form of response you accept the applicability of the General Terms and Conditions of Heinhuis and you declare that you have taken note of these General Terms and Conditions. Our prices are export netto prices.