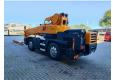

## Kato MR 130 R Cityrange Jip 3.6 - 5.5 Meter 4x4 3340 Hours!

## **Beschrijving**

Kato MR 130 R Cityrange.

Year: 2013. Milage: 16.646 km. Hours: 3341. Weight: 13.620 kg. CE Machine. Axle load: 1: 6790 kg.

Mitsubishi 4M50-TLE 3A engine.

129 KW.

2: 6975 kg.

Max capacity: 13 ton.

Camera.
Airconditioning.
Automatic gearbox.

4x4. Radio.

Steelsuspension. Jip: 3.6 - 5.5 meter.

Boom lenght: 5.3 - 24 meter.

4 point outriggers.

Max lifting height: 24.8 meter.

Max lifting height including Jip: 30.3 meter.

ACS (Automatic crane system).

13 tons hookblock. Tyres: 275/80R22,5 80%.

Nice Crane!

ID NR: 218.

The General Terms and Conditions of Heinhuis are applicable to all adverts, offers and quotations by Heinhuis, all agreements entered into by Heinhuis and the negotiations preceding them. By any form of response you accept the applicability of the General Terms and Conditions of Heinhuis and you declare that you have taken note of these General Terms and Conditions. Our prices are export netto prices.