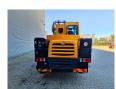

## Kato MR 130 R Cityrange Jip 3.6 - 5.5 Meter 4x4 3340 Hours!

## **Beschrijving**

Kato MR 130 R Cityrange.

Year: 2013. Milage: 16.646 km. Hours: 3341. Weight: 13.620 kg. CE Machine. Axle load: 1: 6790 kg.

Mitsubishi 4M50-TLE 3A engine.

129 KW.

2: 6975 kg.

Max capacity: 13 ton.

Camera.
Airconditioning.
Automatic gearbox.

4x4. Radio.

Steelsuspension. Jip: 3.6 - 5.5 meter.

Boom lenght: 5.3 - 24 meter.

4 point outriggers.

Max lifting height: 24.8 meter.

Max lifting height including Jip: 30.3 meter.

ACS (Automatic crane system).

13 tons hookblock. Tyres: 275/80R22,5 80%.

Nice Crane!

ID NR: 218.

The General Terms and Conditions of Heinhuis are applicable to all adverts, offers and quotations by Heinhuis, all agreements entered into by Heinhuis and the negotiations preceding them. By any form of response you accept the applicability of the General Terms and Conditions of Heinhuis and you declare that you have taken note of these General Terms and Conditions. Our prices are export netto prices.