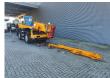

## Kato MR 130 R Cityrange Jip 3.6 - 5.5 Meter 4x4 3340 Hours!

## **Beschrijving**

Kato MR 130 R Cityrange.

Year: 2013. Milage: 16.646 km. Hours: 3341. Weight: 13.620 kg. CE Machine. Axle load: 1: 6790 kg.

Mitsubishi 4M50-TLE 3A engine.

129 KW.

2: 6975 kg.

Max capacity: 13 ton.

Camera.
Airconditioning.
Automatic gearbox.

4x4. Radio.

Steelsuspension. Jip: 3.6 - 5.5 meter.

Boom lenght: 5.3 - 24 meter.

4 point outriggers.

Max lifting height: 24.8 meter.

Max lifting height including Jip: 30.3 meter.

ACS (Automatic crane system).

13 tons hookblock. Tyres: 275/80R22,5 80%.

Nice Crane!

ID NR: 218.

The General Terms and Conditions of Heinhuis are applicable to all adverts, offers and quotations by Heinhuis, all agreements entered into by Heinhuis and the negotiations preceding them. By any form of response you accept the applicability of the General Terms and Conditions of Heinhuis and you declare that you have taken note of these General Terms and Conditions. Our prices are export netto prices.