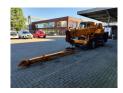

## Kato MR 130 R Cityrange Jip 3.6 - 5.5 Meter 4x4 3340 Hours!

## **Beschrijving**

Kato MR 130 R Cityrange.

Year: 2013. Milage: 16.646 km. Hours: 3341. Weight: 13.620 kg. CE Machine. Axle load: 1: 6790 kg.

Mitsubishi 4M50-TLE 3A engine.

129 KW.

2: 6975 kg.

Max capacity: 13 ton.

Camera.
Airconditioning.
Automatic gearbox.

4x4. Radio.

Steelsuspension. Jip: 3.6 - 5.5 meter.

Boom lenght: 5.3 - 24 meter.

4 point outriggers.

Max lifting height: 24.8 meter.

Max lifting height including Jip: 30.3 meter.

ACS (Automatic crane system).

13 tons hookblock. Tyres: 275/80R22,5 80%.

Nice Crane!

ID NR: 218.

The General Terms and Conditions of Heinhuis are applicable to all adverts, offers and quotations by Heinhuis, all agreements entered into by Heinhuis and the negotiations preceding them. By any form of response you accept the applicability of the General Terms and Conditions of Heinhuis and you declare that you have taken note of these General Terms and Conditions. Our prices are export netto prices.