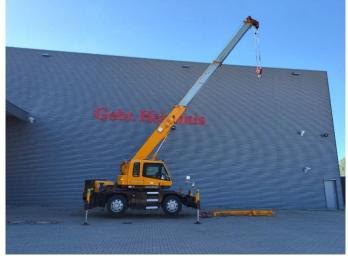

## Kato MR 130 R Cityrange Jip 3.6 - 5.5 Meter 4x4 3340 Hours!

## **Beschrijving**

Kato MR 130 R Cityrange.

Year: 2013. Milage: 16.646 km. Hours: 3341. Weight: 13.620 kg. CE Machine. Axle load: 1: 6790 kg.

Mitsubishi 4M50-TLE 3A engine.

129 KW.

2: 6975 kg.

Max capacity: 13 ton.

Camera.
Airconditioning.
Automatic gearbox.

4x4. Radio.

Steelsuspension. Jip: 3.6 - 5.5 meter.

Boom lenght: 5.3 - 24 meter.

4 point outriggers.

Max lifting height: 24.8 meter.

Max lifting height including Jip: 30.3 meter.

ACS (Automatic crane system).

13 tons hookblock. Tyres: 275/80R22,5 80%.

Nice Crane!

ID NR: 218.

The General Terms and Conditions of Heinhuis are applicable to all adverts, offers and quotations by Heinhuis, all agreements entered into by Heinhuis and the negotiations preceding them. By any form of response you accept the applicability of the General Terms and Conditions of Heinhuis and you declare that you have taken note of these General Terms and Conditions. Our prices are export netto prices.