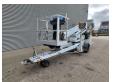

## Dinolift Dino 160 XT Petrol + Electric!

## **Beschrijving**

Schade: schadevrij

Dino 160 XT.

Year: 2012. Hours: 5174. Weight: 1960 kg. CE machine.

Max capacity basket: 215 kg / 2 persons + 55 kg.

Max permitted tilt: 0.3 degree.

50 hz.

Max wind speed: 12,5 m/s. Max lateral force: 400 N.

230 Volt.

4 point outriggers.

Moover.

Rotated basket.

Electrical function in basket.

Electric + Petrol.

Max working height: 16 meter. Max outreach: 9.2 meter. Tyres: 195R14 80%.

ID NR: 273.