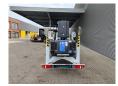

## Dinolift Dino 160 XT Petrol + Electric!

## **Beschrijving**

Schade: schadevrij

Dino 160 XT.

Year: 2012. Hours: 5174. Weight: 1960 kg. CE machine.

Max capacity basket: 215 kg / 2 persons + 55 kg.

Max permitted tilt: 0.3 degree.

50 hz.

Max wind speed: 12,5 m/s. Max lateral force: 400 N.

230 Volt.

4 point outriggers.

Moover.

Rotated basket.

Electrical function in basket.

Electric + Petrol.

Max working height: 16 meter. Max outreach: 9.2 meter. Tyres: 195R14 80%.

ID NR: 273.