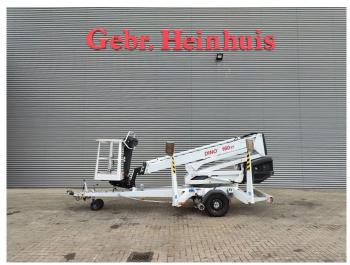

## Dinolift Dino 160 XT Petrol + Electric!

## **Beschrijving**

Schade: schadevrij

Dino 160 XT.

Year: 2012. Hours: 5174. Weight: 1960 kg. CE machine.

Max capacity basket: 215 kg / 2 persons + 55 kg.

Max permitted tilt: 0.3 degree.

50 hz.

Max wind speed: 12,5 m/s. Max lateral force: 400 N.

230 Volt.

4 point outriggers.

Moover.

Rotated basket.

Electrical function in basket.

Electric + Petrol.

Max working height: 16 meter. Max outreach: 9.2 meter. Tyres: 195R14 80%.

ID NR: 273.