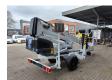

## Dinolift Dino 160 XT Petrol + Electric!

## **Beschrijving**

Schade: schadevrij

Dino 160 XT.

Year: 2012. Hours: 5174. Weight: 1960 kg. CE machine.

Max capacity basket: 215 kg / 2 persons + 55 kg.

Max permitted tilt: 0.3 degree.

50 hz.

Max wind speed: 12,5 m/s. Max lateral force: 400 N.

230 Volt.

4 point outriggers.

Moover.

Rotated basket.

Electrical function in basket.

Electric + Petrol.

Max working height: 16 meter. Max outreach: 9.2 meter. Tyres: 195R14 80%.

ID NR: 273.