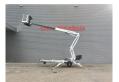

## Dinolift Dino 160 XT Petrol + Electric!

## **Beschrijving**

Schade: schadevrij

Dino 160 XT.

Year: 2012. Hours: 5174. Weight: 1960 kg. CE machine.

Max capacity basket: 215 kg / 2 persons + 55 kg.

Max permitted tilt: 0.3 degree.

50 hz.

Max wind speed: 12,5 m/s. Max lateral force: 400 N.

230 Volt.

4 point outriggers.

Moover.

Rotated basket.

Electrical function in basket.

Electric + Petrol.

Max working height: 16 meter. Max outreach: 9.2 meter. Tyres: 195R14 80%.

ID NR: 273.