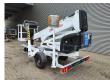

## Dinolift Dino 160 XT Petrol + Electric!

## **Beschrijving**

Schade: schadevrij

Dino 160 XT.

Year: 2012. Hours: 5174. Weight: 1960 kg. CE machine.

Max capacity basket: 215 kg / 2 persons + 55 kg.

Max permitted tilt: 0.3 degree.

50 hz.

Max wind speed: 12,5 m/s. Max lateral force: 400 N.

230 Volt.

4 point outriggers.

Moover.

Rotated basket.

Electrical function in basket.

Electric + Petrol.

Max working height: 16 meter. Max outreach: 9.2 meter. Tyres: 195R14 80%.

ID NR: 273.