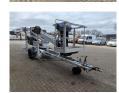

## Dinolift Dino 160 XT Petrol + Electric!

## **Beschrijving**

Schade: schadevrij

Dino 160 XT.

Year: 2012. Hours: 5174. Weight: 1960 kg. CE machine.

Max capacity basket: 215 kg / 2 persons + 55 kg.

Max permitted tilt: 0.3 degree.

50 hz.

Max wind speed: 12,5 m/s. Max lateral force: 400 N.

230 Volt.

4 point outriggers.

Moover.

Rotated basket.

Electrical function in basket.

Electric + Petrol.

Max working height: 16 meter. Max outreach: 9.2 meter. Tyres: 195R14 80%.

ID NR: 273.