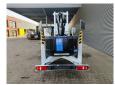

## Dinolift Dino 160 XT Petrol + Electric!

## **Beschrijving**

Schade: schadevrij

Dino 160 XT.

Year: 2013. Hours: 5431. Weight: 1990 kg. CE machine.

Max capacity basket: 215 kg / 2 persons + 55 kg.

Max permitted tilt: 0.3 degree.

50 hz.

Max wind speed: 12,5 m/s. Max lateral force: 400 N.

230 Volt.

4 point outriggers.

Moover.

Rotated basket.

Electrical function in basket.

Electric + Petrol.

Max working height: 16 meter. Max outreach: 9.2 meter. Tyres: 195R14 70%.

ID NR: 297.