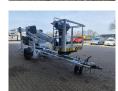

## Dinolift Dino 160 XT Petrol + Electric!

## **Beschrijving**

Schade: schadevrij

Dino 160 XT.

Year: 2013. Hours: 5431. Weight: 1990 kg. CE machine.

Max capacity basket: 215 kg / 2 persons + 55 kg.

Max permitted tilt: 0.3 degree.

50 hz.

Max wind speed: 12,5 m/s. Max lateral force: 400 N.

230 Volt.

4 point outriggers.

Moover.

Rotated basket.

Electrical function in basket.

Electric + Petrol.

Max working height: 16 meter. Max outreach: 9.2 meter. Tyres: 195R14 70%.

ID NR: 297.