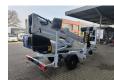

## Dinolift Dino 160 XT Petrol + Electric!

## **Beschrijving**

Schade: schadevrij

Dino 160 XT.

Year: 2013. Hours: 5431. Weight: 1990 kg. CE machine.

Max capacity basket: 215 kg / 2 persons + 55 kg.

Max permitted tilt: 0.3 degree.

50 hz.

Max wind speed: 12,5 m/s. Max lateral force: 400 N.

230 Volt.

4 point outriggers.

Moover.

Rotated basket.

Electrical function in basket.

Electric + Petrol.

Max working height: 16 meter. Max outreach: 9.2 meter. Tyres: 195R14 70%.

ID NR: 297.