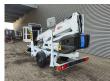

## Dinolift Dino 160 XT Petrol + Electric!

## **Beschrijving**

Schade: schadevrij

Dino 160 XT.

Year: 2013. Hours: 5431. Weight: 1990 kg. CE machine.

Max capacity basket: 215 kg / 2 persons + 55 kg.

Max permitted tilt: 0.3 degree.

50 hz.

Max wind speed: 12,5 m/s. Max lateral force: 400 N.

230 Volt.

4 point outriggers.

Moover.

Rotated basket.

Electrical function in basket.

Electric + Petrol.

Max working height: 16 meter. Max outreach: 9.2 meter. Tyres: 195R14 70%.

ID NR: 297.