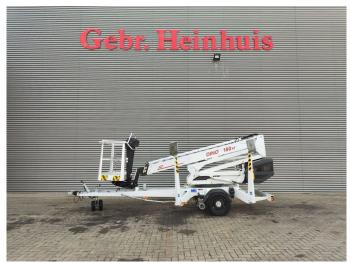

## Dinolift Dino 160 XT Petrol + Electric!

## **Beschrijving**

Schade: schadevrij

Dino 160 XT.

Year: 2013. Hours: 5431. Weight: 1990 kg. CE machine.

Max capacity basket: 215 kg / 2 persons + 55 kg.

Max permitted tilt: 0.3 degree.

50 hz.

Max wind speed: 12,5 m/s. Max lateral force: 400 N.

230 Volt.

4 point outriggers.

Moover.

Rotated basket.

Electrical function in basket.

Electric + Petrol.

Max working height: 16 meter. Max outreach: 9.2 meter. Tyres: 195R14 70%.

ID NR: 297.