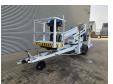

## Dinolift Dino 160 XT Petrol + Electric!

## **Beschrijving**

Schade: schadevrij

Dino 160 XT.

Year: 2013. Hours: 5431. Weight: 1990 kg. CE machine.

Max capacity basket: 215 kg / 2 persons + 55 kg.

Max permitted tilt: 0.3 degree.

50 hz.

Max wind speed: 12,5 m/s. Max lateral force: 400 N.

230 Volt.

4 point outriggers.

Moover.

Rotated basket.

Electrical function in basket.

Electric + Petrol.

Max working height: 16 meter. Max outreach: 9.2 meter. Tyres: 195R14 70%.

ID NR: 297.