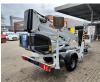

## Dinolift Dino 160 XT Petrol + Electric!

### Beschrijving

Schade: schadevrij

Dino 160 XT.

Year: 2012. Hours: 5439. Weight: 2070 kg. CE machine. Max capacity basket: 215 kg / 2 persons + 55 kg. Max permitted tilt: 0.3 degree. 50 hz. Max wind speed: 12,5 m/s. Max lateral force: 400 N. 230 Volt. 4 point outriggers. Moover. Rotated basket. Electrical function in basket. Electric + Petrol. Max working height: 16 meter. Max outreach: 9.2 meter. Tyres: 195R14 60%.