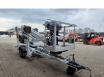

## Dinolift Dino 160 XT Petrol + Electric!

### Beschrijving

Schade: schadevrij

Dino 160 XT.

Year: 2012. Hours: 5439. Weight: 2070 kg. CE machine. Max capacity basket: 215 kg / 2 persons + 55 kg. Max permitted tilt: 0.3 degree. 50 hz. Max wind speed: 12,5 m/s. Max lateral force: 400 N. 230 Volt. 4 point outriggers. Moover. Rotated basket. Electrical function in basket. Electric + Petrol. Max working height: 16 meter. Max outreach: 9.2 meter. Tyres: 195R14 60%.