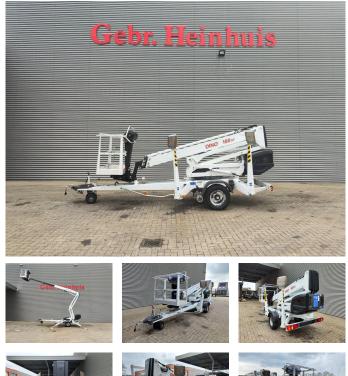

## Dinolift Dino 160 XT Petrol + Electric!

### Beschrijving

Schade: schadevrij

Dino 160 XT.

Year: 2012. Hours: 5439. Weight: 2070 kg. CE machine. Max capacity basket: 215 kg / 2 persons + 55 kg. Max permitted tilt: 0.3 degree. 50 hz. Max wind speed: 12,5 m/s. Max lateral force: 400 N. 230 Volt. 4 point outriggers. Moover. Rotated basket. Electrical function in basket. Electric + Petrol. Max working height: 16 meter. Max outreach: 9.2 meter. Tyres: 195R14 60%.