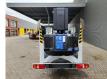

## Dinolift Dino 160 XT Petrol + Electric!

### Beschrijving

Schade: schadevrij

Dino 160 XT.

Year: 2012. Hours: 5439. Weight: 2070 kg. CE machine. Max capacity basket: 215 kg / 2 persons + 55 kg. Max permitted tilt: 0.3 degree. 50 hz. Max wind speed: 12,5 m/s. Max lateral force: 400 N. 230 Volt. 4 point outriggers. Moover. Rotated basket. Electrical function in basket. Electric + Petrol. Max working height: 16 meter. Max outreach: 9.2 meter. Tyres: 195R14 60%.