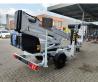

# Dinolift Dino 160 XT Full Electric!

#### Dino 160 XT.

Year: 2012. Hours: 4869. Weight: 1960 kg. CE machine. Max capacity basket: 215 kg / 2 persons + 55 kg. Max permitted tilt: 0.3 degree. 50 hz. Max wind speed: 12,5 m/s. Max lateral force: 400 N. 230 Volt Full electric. 4 point outriggers. Moover. Rotated basket. Electrical function in basket. Max working height: 16 meter. Max outreach: 9.2 meter. Tyres: 195R14 80%.