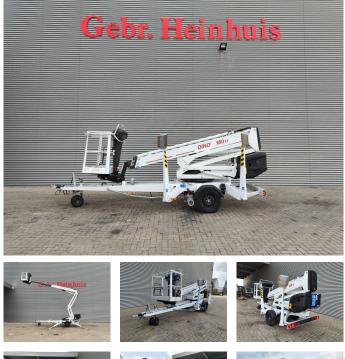

# Dinolift Dino 160 XT Full Electric!

#### Dino 160 XT.

Year: 2012. Hours: 4869. Weight: 1960 kg. CE machine. Max capacity basket: 215 kg / 2 persons + 55 kg. Max permitted tilt: 0.3 degree. 50 hz. Max wind speed: 12,5 m/s. Max lateral force: 400 N. 230 Volt Full electric. 4 point outriggers. Moover. Rotated basket. Electrical function in basket. Max working height: 16 meter. Max outreach: 9.2 meter. Tyres: 195R14 80%.