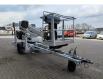

# Dinolift Dino 160 XT Full Electric!

#### Dino 160 XT.

Year: 2012. Hours: 4869. Weight: 1960 kg. CE machine. Max capacity basket: 215 kg / 2 persons + 55 kg. Max permitted tilt: 0.3 degree. 50 hz. Max wind speed: 12,5 m/s. Max lateral force: 400 N. 230 Volt Full electric. 4 point outriggers. Moover. Rotated basket. Electrical function in basket. Max working height: 16 meter. Max outreach: 9.2 meter. Tyres: 195R14 80%.