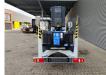

# Dinolift Dino 160 XT Full Electric!

#### Dino 160 XT.

Year: 2012. Hours: 4869. Weight: 1960 kg. CE machine. Max capacity basket: 215 kg / 2 persons + 55 kg. Max permitted tilt: 0.3 degree. 50 hz. Max wind speed: 12,5 m/s. Max lateral force: 400 N. 230 Volt Full electric. 4 point outriggers. Moover. Rotated basket. Electrical function in basket. Max working height: 16 meter. Max outreach: 9.2 meter. Tyres: 195R14 80%.