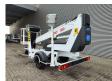

## **Beschrijving**

Schade: schadevrij

Dino 135T.

Year: 2012. Hours: 4850. Weight: 1635 kg. CE Machine.

Max capacity basket: 215 kg / 2 persons + 55 kg.

Max lateral force: 400 N.
Max permitted tilt: 0.3 degree.

50 Hz.

Max wind speed: 12,5 m/s.

Moover.

4 point outriggers. Rotated basket.

Electrical function in basket.

Full electric.

Max working height: 13.5 meter. Max outreach: 9.2 meter. Tyres: 185R14 50%.

ID NR: 289.