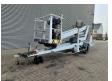

## **Beschrijving**

Schade: schadevrij

Dino 135T.

Year: 2012. Hours: 4850. Weight: 1635 kg. CE Machine.

Max capacity basket: 215 kg / 2 persons + 55 kg.

Max lateral force: 400 N.
Max permitted tilt: 0.3 degree.

50 Hz.

Max wind speed: 12,5 m/s.

Moover.

4 point outriggers. Rotated basket.

Electrical function in basket.

Full electric.

Max working height: 13.5 meter. Max outreach: 9.2 meter. Tyres: 185R14 50%.

ID NR: 289.