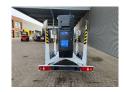

## **Dinolift** Dino 135T Electric!

## **Beschrijving**

Schade: schadevrij

Dino 135T.

Year: 2012. Hours: 4850. Weight: 1635 kg. CE Machine.

Max capacity basket: 215 kg / 2 persons + 55 kg.

Max lateral force: 400 N.
Max permitted tilt: 0.3 degree.

50 Hz.

Max wind speed: 12,5 m/s.

Moover.

4 point outriggers. Rotated basket.

Electrical function in basket.

Full electric.

Max working height: 13.5 meter. Max outreach: 9.2 meter. Tyres: 185R14 50%.

ID NR: 289.