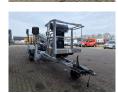

## **Dinolift** Dino 135T Electric!

## **Beschrijving**

Schade: schadevrij

Dino 135T.

Year: 2012. Hours: 4850. Weight: 1635 kg. CE Machine.

Max capacity basket: 215 kg / 2 persons + 55 kg.

Max lateral force: 400 N.
Max permitted tilt: 0.3 degree.

50 Hz.

Max wind speed: 12,5 m/s.

Moover.

4 point outriggers. Rotated basket.

Electrical function in basket.

Full electric.

Max working height: 13.5 meter. Max outreach: 9.2 meter. Tyres: 185R14 50%.

ID NR: 289.