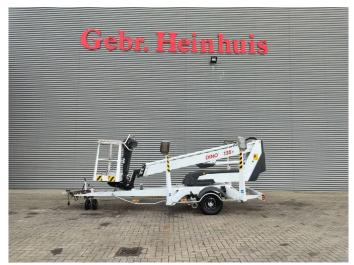

## **Dinolift** Dino 135T Electric!

## **Beschrijving**

Schade: schadevrij

Dino 135T.

Year: 2012. Hours: 4850. Weight: 1635 kg. CE Machine.

Max capacity basket: 215 kg / 2 persons + 55 kg.

Max lateral force: 400 N.
Max permitted tilt: 0.3 degree.

50 Hz.

Max wind speed: 12,5 m/s.

Moover.

4 point outriggers. Rotated basket.

Electrical function in basket.

Full electric.

Max working height: 13.5 meter. Max outreach: 9.2 meter. Tyres: 185R14 50%.

ID NR: 289.