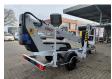

## **Dinolift** Dino 135T Electric!

## **Beschrijving**

Schade: schadevrij

Dino 135T.

Year: 2012. Hours: 4850. Weight: 1635 kg. CE Machine.

Max capacity basket: 215 kg / 2 persons + 55 kg.

Max lateral force: 400 N.
Max permitted tilt: 0.3 degree.

50 Hz.

Max wind speed: 12,5 m/s.

Moover.

4 point outriggers. Rotated basket.

Electrical function in basket.

Full electric.

Max working height: 13.5 meter. Max outreach: 9.2 meter. Tyres: 185R14 50%.

ID NR: 289.