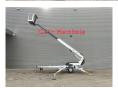

## **Dinolift** Dino 150 T-1 Electric!

## **Beschrijving**

Schade: schadevrij

Dino 150T-1.

Year: 2013. Hours: 4141. Weight: 1670 kg. CE Machine.

Max capacity basket: 215 kg / 2 persons + 55 kg.

Max lateral force: 400 N. Max permitted tilt: 0.3 degree.

50 Hz.

Max wind speed: 12,5 m/s.

Moover.

4 point outriggers. Rotated basket.

Electrical function in basket.

Full electric.

Max working height: 15 meter.

Tyres: 195R14 90%.