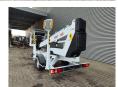

## **Dinolift** Dino 150 T-1 Electric!

## **Beschrijving**

Schade: schadevrij

Dino 150T-1.

Year: 2013. Hours: 4141. Weight: 1670 kg. CE Machine.

Max capacity basket: 215 kg / 2 persons + 55 kg.

Max lateral force: 400 N. Max permitted tilt: 0.3 degree.

50 Hz.

Max wind speed: 12,5 m/s.

Moover.

4 point outriggers. Rotated basket.

Electrical function in basket.

Full electric.

Max working height: 15 meter.

Tyres: 195R14 90%.