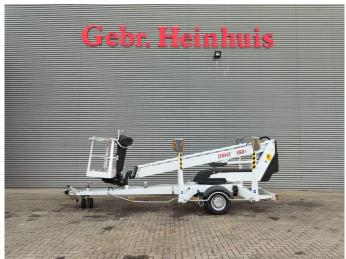

## **Dinolift** Dino 150 T-1 Electric!

## **Beschrijving**

Schade: schadevrij

Dino 150T-1.

Year: 2013. Hours: 4141. Weight: 1670 kg. CE Machine.

Max capacity basket: 215 kg / 2 persons + 55 kg.

Max lateral force: 400 N. Max permitted tilt: 0.3 degree.

50 Hz.

Max wind speed: 12,5 m/s.

Moover.

4 point outriggers. Rotated basket.

Electrical function in basket.

Full electric.

Max working height: 15 meter.

Tyres: 195R14 90%.