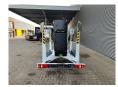

## **Dinolift** Dino 150 T-1 Electric!

## **Beschrijving**

Schade: schadevrij

Dino 150T-1.

Year: 2013. Hours: 4141. Weight: 1670 kg. CE Machine.

Max capacity basket: 215 kg / 2 persons + 55 kg.

Max lateral force: 400 N. Max permitted tilt: 0.3 degree.

50 Hz.

Max wind speed: 12,5 m/s.

Moover.

4 point outriggers. Rotated basket.

Electrical function in basket.

Full electric.

Max working height: 15 meter.

Tyres: 195R14 90%.