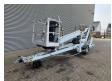

## **Dinolift** Dino 150 T-1 Electric!

## **Beschrijving**

Schade: schadevrij

Dino 150T-1.

Year: 2013. Hours: 4141. Weight: 1670 kg. CE Machine.

Max capacity basket: 215 kg / 2 persons + 55 kg.

Max lateral force: 400 N. Max permitted tilt: 0.3 degree.

50 Hz.

Max wind speed: 12,5 m/s.

Moover.

4 point outriggers. Rotated basket.

Electrical function in basket.

Full electric.

Max working height: 15 meter.

Tyres: 195R14 90%.