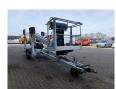

## **Dinolift** Dino 150 T-1 Electric!

## **Beschrijving**

Schade: schadevrij

Dino 150T-1.

Year: 2013. Hours: 4141. Weight: 1670 kg. CE Machine.

Max capacity basket: 215 kg / 2 persons + 55 kg.

Max lateral force: 400 N. Max permitted tilt: 0.3 degree.

50 Hz.

Max wind speed: 12,5 m/s.

Moover.

4 point outriggers. Rotated basket.

Electrical function in basket.

Full electric.

Max working height: 15 meter.

Tyres: 195R14 90%.