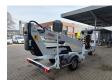

## **Dinolift** Dino 150 T-1 Electric!

## **Beschrijving**

Schade: schadevrij

Dino 150T-1.

Year: 2013. Hours: 4141. Weight: 1670 kg. CE Machine.

Max capacity basket: 215 kg / 2 persons + 55 kg.

Max lateral force: 400 N. Max permitted tilt: 0.3 degree.

50 Hz.

Max wind speed: 12,5 m/s.

Moover.

4 point outriggers. Rotated basket.

Electrical function in basket.

Full electric.

Max working height: 15 meter.

Tyres: 195R14 90%.