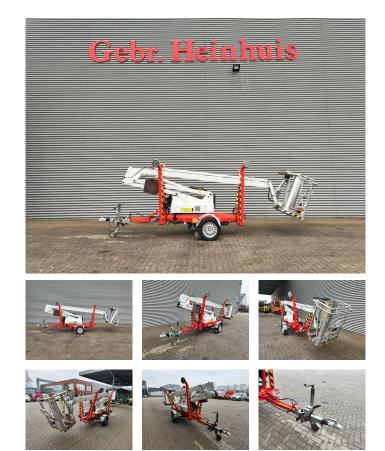

## Denkalift JR 12 Moover Electric Basket Damage!

## Beschrijving

Schade: schadevrij

Denkalift JR 12.

Year: 2015. Hours: 461. Max weight: 1050 kg. CE machine. Max capacity basket: 120 kg / 1 person + 40 kg. Max lateral force: 200 N. 1.5 KW. Max working height: 12 meter. Max outreach: 6.8 meter. 4 point outriggers. Moover. Tyres: 155R13 80%.

Basket damage!

ID NR: 362 C.

The General Terms and Conditions of Heinhuis are applicable to all adverts, offers and quotations by Heinhuis, all agreements entered into by Heinhuis and the negotiations preceding them. By any form of response you accept the applicability of the General Terms and Conditions of Heinhuis and you declare that you have taken note of these General Terms and Conditions. Our prices are export netto prices.