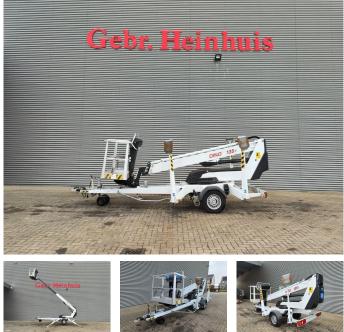

# **Dinolift** Dino 135T Electric!

## **Beschrijving**

Schade: schadevrij

Dino 135T.

Year: 2014. Hours: 5320. Weight: 1635 kg. CE Machine. Max capacity basket: 215 kg / 2 persons + 55 kg. Max lateral force: 400 N. Max permitted tilt: 0.3 degree. 50 Hz. Max wind speed: 12,5 m/s. Moover. 4 point outriggers. Rotated basket. Electrical function in basket. Full electric. Max working height: 13.5 meter. Max outreach: 9.2 meter. Tyres: 195R14 70%.