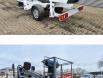

# **Dinolift** Dino 135T Electric!

## **Beschrijving**

Schade: schadevrij

Dino 135T.

Year: 2014. Hours: 5320. Weight: 1635 kg. CE Machine. Max capacity basket: 215 kg / 2 persons + 55 kg. Max lateral force: 400 N. Max permitted tilt: 0.3 degree. 50 Hz. Max wind speed: 12,5 m/s. Moover. 4 point outriggers. Rotated basket. Electrical function in basket. Full electric. Max working height: 13.5 meter. Max outreach: 9.2 meter. Tyres: 195R14 70%.