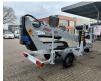

# **Dinolift** Dino 135T Electric!

## **Beschrijving**

Schade: schadevrij

Dino 135T.

Year: 2014. Hours: 5320. Weight: 1635 kg. CE Machine. Max capacity basket: 215 kg / 2 persons + 55 kg. Max lateral force: 400 N. Max permitted tilt: 0.3 degree. 50 Hz. Max wind speed: 12,5 m/s. Moover. 4 point outriggers. Rotated basket. Electrical function in basket. Full electric. Max working height: 13.5 meter. Max outreach: 9.2 meter. Tyres: 195R14 70%.