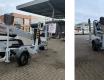

# **Dinolift** Dino 135T Electric!

## **Beschrijving**

Schade: schadevrij

Dino 135T.

Year: 2014. Hours: 5320. Weight: 1635 kg. CE Machine. Max capacity basket: 215 kg / 2 persons + 55 kg. Max lateral force: 400 N. Max permitted tilt: 0.3 degree. 50 Hz. Max wind speed: 12,5 m/s. Moover. 4 point outriggers. Rotated basket. Electrical function in basket. Full electric. Max working height: 13.5 meter. Max outreach: 9.2 meter. Tyres: 195R14 70%.