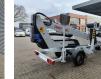

# **Dinolift** Dino 135T Electric!

## **Beschrijving**

Schade: schadevrij

Dino 135T.

Year: 2014. Hours: 5320. Weight: 1635 kg. CE Machine. Max capacity basket: 215 kg / 2 persons + 55 kg. Max lateral force: 400 N. Max permitted tilt: 0.3 degree. 50 Hz. Max wind speed: 12,5 m/s. Moover. 4 point outriggers. Rotated basket. Electrical function in basket. Full electric. Max working height: 13.5 meter. Max outreach: 9.2 meter. Tyres: 195R14 70%.