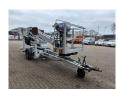

## Dinolift Dino 160 XT Petrol + Electric!

## **Beschrijving**

Schade: schadevrij

Dino 160 XT.

Year: 2013. Hours: 6434. Weight: 1990 kg. CE machine.

Max capacity basket: 215 kg / 2 persons + 55 kg.

Max permitted tilt: 0.3 degree.

50 hz.

Max wind speed: 12,5 m/s. Max lateral force: 400 N.

230 Volt.

4 point outriggers.

Moover.

Rotated basket.

Electrical function in basket.

Electric + Petrol.

Max working height: 16 meter. Max outreach: 9.2 meter. Tyres: 195R14 70%.

ID NR: 77.