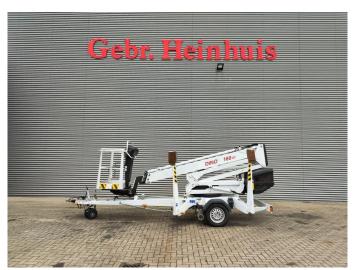

## Dinolift Dino 160 XT Petrol + Electric!

## **Beschrijving**

Schade: schadevrij

Dino 160 XT.

Year: 2013. Hours: 6434. Weight: 1990 kg. CE machine.

Max capacity basket: 215 kg / 2 persons + 55 kg.

Max permitted tilt: 0.3 degree.

50 hz.

Max wind speed: 12,5 m/s. Max lateral force: 400 N.

230 Volt.

4 point outriggers.

Moover.

Rotated basket.

Electrical function in basket.

Electric + Petrol.

Max working height: 16 meter. Max outreach: 9.2 meter. Tyres: 195R14 70%.

ID NR: 77.