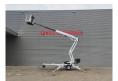

## Dinolift Dino 160 XT Petrol + Electric!

## **Beschrijving**

Schade: schadevrij

Dino 160 XT.

Year: 2013. Hours: 6434. Weight: 1990 kg. CE machine.

Max capacity basket: 215 kg / 2 persons + 55 kg.

Max permitted tilt: 0.3 degree.

50 hz.

Max wind speed: 12,5 m/s. Max lateral force: 400 N.

230 Volt.

4 point outriggers.

Moover.

Rotated basket.

Electrical function in basket.

Electric + Petrol.

Max working height: 16 meter. Max outreach: 9.2 meter. Tyres: 195R14 70%.

ID NR: 77.