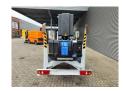

## Dinolift Dino 160 XT Petrol + Electric!

## **Beschrijving**

Schade: schadevrij

Dino 160 XT.

Year: 2013. Hours: 6434. Weight: 1990 kg. CE machine.

Max capacity basket: 215 kg / 2 persons + 55 kg.

Max permitted tilt: 0.3 degree.

50 hz.

Max wind speed: 12,5 m/s. Max lateral force: 400 N.

230 Volt.

4 point outriggers.

Moover.

Rotated basket.

Electrical function in basket.

Electric + Petrol.

Max working height: 16 meter. Max outreach: 9.2 meter. Tyres: 195R14 70%.

ID NR: 77.