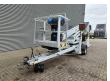

## Dinolift Dino 160 XT Petrol + Electric!

## **Beschrijving**

Schade: schadevrij

Dino 160 XT.

Year: 2013. Hours: 6434. Weight: 1990 kg. CE machine.

Max capacity basket: 215 kg / 2 persons + 55 kg.

Max permitted tilt: 0.3 degree.

50 hz.

Max wind speed: 12,5 m/s. Max lateral force: 400 N.

230 Volt.

4 point outriggers.

Moover.

Rotated basket.

Electrical function in basket.

Electric + Petrol.

Max working height: 16 meter. Max outreach: 9.2 meter. Tyres: 195R14 70%.

ID NR: 77.