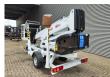

## Dinolift Dino 160 XT Petrol + Electric!

## **Beschrijving**

Schade: schadevrij

Dino 160 XT.

Year: 2013. Hours: 6434. Weight: 1990 kg. CE machine.

Max capacity basket: 215 kg / 2 persons + 55 kg.

Max permitted tilt: 0.3 degree.

50 hz.

Max wind speed: 12,5 m/s. Max lateral force: 400 N.

230 Volt.

4 point outriggers.

Moover.

Rotated basket.

Electrical function in basket.

Electric + Petrol.

Max working height: 16 meter. Max outreach: 9.2 meter. Tyres: 195R14 70%.

ID NR: 77.