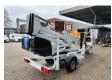

## Dinolift Dino 160 XT Petrol + Electric!

## **Beschrijving**

Schade: schadevrij

Dino 160 XT.

Year: 2013. Hours: 6434. Weight: 1990 kg. CE machine.

Max capacity basket: 215 kg / 2 persons + 55 kg.

Max permitted tilt: 0.3 degree.

50 hz.

Max wind speed: 12,5 m/s. Max lateral force: 400 N.

230 Volt.

4 point outriggers.

Moover.

Rotated basket.

Electrical function in basket.

Electric + Petrol.

Max working height: 16 meter. Max outreach: 9.2 meter. Tyres: 195R14 70%.

ID NR: 77.