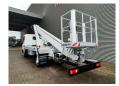

## Multitel MT 240 Nissan Cabstar 35.13 NT 400 2 Pieces!

## **Beschrijving**

Schade: schadevrij

Nissan Cabstar 35.13 NT400.

Year: 2018.

Milage: 26.571 km. Manual gearbox 6 gears. Max weight: 3500 kg.

Axle load: 1: 1750 kg. 2: 2200 kg. 3 Persons.

Electrical operated windows.

Radio CD.

Wheelbase: 3400 mm. Euro 6 Ad Blue. Tyres: 195/70R15 70%.

Multitel MT 240. Year: 2018. Hours: 2491.

Max capacity basket: 250 kg / 2 persons + 90 kg.

Max lateral force: 400 N.
Max wind speed: 12,5 m/s.
Max permitted tilt: 1 degree.

4 point outriggers. Rotated basket.

Electrical function in basket. Max working height: 24 meter. Max outreach: 10.2 meter.

ID NR: 658.

The General Terms and Conditions of Heinhuis are applicable to all adverts, offers and quotations by Heinhuis, all agreements entered into by Heinhuis and the negotiations preceding them. By any form of response you accept the applicability of the General Terms and Conditions of Heinhuis and you declare that you have taken note of these General Terms and Conditions. Our prices are export netto prices.