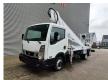

## **Beschrijving**

Schade: schadevrij

Nissan Cabstar 35.13 NT400.

Year: 2018.

Milage: 26.571 km. Manual gearbox 6 gears. Max weight: 3500 kg.

Axle load: 1: 1750 kg. 2: 2200 kg. 3 Persons.

Electrical operated windows.

Radio CD.

Wheelbase: 3400 mm. Euro 6 Ad Blue. Tyres: 195/70R15 70%.

Multitel MT 240. Year: 2018. Hours: 2491.

Max capacity basket: 250 kg / 2 persons + 90 kg.

Max lateral force: 400 N.
Max wind speed: 12,5 m/s.
Max permitted tilt: 1 degree.

4 point outriggers. Rotated basket.

Electrical function in basket. Max working height: 24 meter. Max outreach: 10.2 meter.

ID NR: 658.

The General Terms and Conditions of Heinhuis are applicable to all adverts, offers and quotations by Heinhuis, all agreements entered into by Heinhuis and the negotiations preceding them. By any form of response you accept the applicability of the General Terms and Conditions of Heinhuis and you declare that you have taken note of these General Terms and Conditions. Our prices are export netto prices.