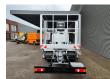

## Multitel MT 240 Nissan Cabstar 35.13 NT 400 2 Pieces!

## **Beschrijving**

Schade: schadevrij

Nissan Cabstar 35.13 NT400.

Year: 2018.

Milage: 26.571 km. Manual gearbox 6 gears. Max weight: 3500 kg.

Axle load: 1: 1750 kg. 2: 2200 kg. 3 Persons.

Electrical operated windows.

Radio CD.

Wheelbase: 3400 mm. Euro 6 Ad Blue. Tyres: 195/70R15 70%.

Multitel MT 240. Year: 2018. Hours: 2491.

Max capacity basket: 250 kg / 2 persons + 90 kg.

Max lateral force: 400 N.
Max wind speed: 12,5 m/s.
Max permitted tilt: 1 degree.

4 point outriggers. Rotated basket.

Electrical function in basket. Max working height: 24 meter. Max outreach: 10.2 meter.

ID NR: 658.

The General Terms and Conditions of Heinhuis are applicable to all adverts, offers and quotations by Heinhuis, all agreements entered into by Heinhuis and the negotiations preceding them. By any form of response you accept the applicability of the General Terms and Conditions of Heinhuis and you declare that you have taken note of these General Terms and Conditions. Our prices are export netto prices.