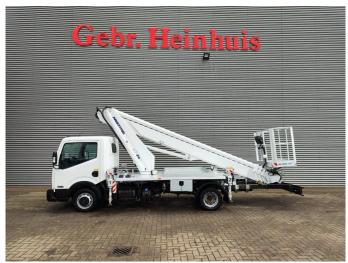

## Multitel MT 240 Nissan Cabstar 35.13 NT 400 2 Pieces!

## **Beschrijving**

Schade: schadevrij

Nissan Cabstar 35.13 NT400.

Year: 2018.

Milage: 26.571 km. Manual gearbox 6 gears. Max weight: 3500 kg.

Axle load: 1: 1750 kg. 2: 2200 kg. 3 Persons.

Electrical operated windows.

Radio CD.

Wheelbase: 3400 mm. Euro 6 Ad Blue. Tyres: 195/70R15 70%.

Multitel MT 240. Year: 2018. Hours: 2491.

Max capacity basket: 250 kg / 2 persons + 90 kg.

Max lateral force: 400 N.
Max wind speed: 12,5 m/s.
Max permitted tilt: 1 degree.

4 point outriggers. Rotated basket.

Electrical function in basket. Max working height: 24 meter. Max outreach: 10.2 meter.

ID NR: 658.

The General Terms and Conditions of Heinhuis are applicable to all adverts, offers and quotations by Heinhuis, all agreements entered into by Heinhuis and the negotiations preceding them. By any form of response you accept the applicability of the General Terms and Conditions of Heinhuis and you declare that you have taken note of these General Terms and Conditions. Our prices are export netto prices.