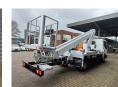

## Multitel MT 240 Nissan Cabstar 35.13 NT 400 2 Pieces!

## **Beschrijving**

Schade: schadevrij

Nissan Cabstar 35.13 NT400.

Year: 2018.

Milage: 26.571 km. Manual gearbox 6 gears. Max weight: 3500 kg.

Axle load: 1: 1750 kg. 2: 2200 kg. 3 Persons.

Electrical operated windows.

Radio CD.

Wheelbase: 3400 mm. Euro 6 Ad Blue. Tyres: 195/70R15 70%.

Multitel MT 240. Year: 2018. Hours: 2491.

Max capacity basket: 250 kg / 2 persons + 90 kg.

Max lateral force: 400 N.
Max wind speed: 12,5 m/s.
Max permitted tilt: 1 degree.

4 point outriggers. Rotated basket.

Electrical function in basket. Max working height: 24 meter. Max outreach: 10.2 meter.

ID NR: 658.

The General Terms and Conditions of Heinhuis are applicable to all adverts, offers and quotations by Heinhuis, all agreements entered into by Heinhuis and the negotiations preceding them. By any form of response you accept the applicability of the General Terms and Conditions of Heinhuis and you declare that you have taken note of these General Terms and Conditions. Our prices are export netto prices.