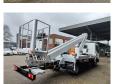

## Nissan Cabstar 35.13 NT400 Multitel MT 240 2 Pieces!

## Beschrijving

Schade: schadevrij

Nissan Cabstar 35.13 NT400.

Year: 2018. Milage: 26.571 km. Manual gearbox 6 gears. Max weight: 3500 kg. Axle load: 1: 1750 kg. 2: 2200 kg. 3 Persons. Electrical operated windows. Radio CD. Wheelbase: 3400 mm. Euro 6 Ad Blue. Tyres: 195/70R15 70%. Multitel MT 240. Year: 2018. Hours: 2491. Max capacity basket: 250 kg / 2 persons + 90 kg. Max lateral force: 400 N. Max wind speed: 12,5 m/s. Max permitted tilt: 1 degree. 4 point outrigaers. Rotated basket. Electrical function in basket. Max working height: 24 meter. Max outreach: 10.2 meter.