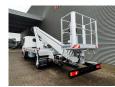

## Nissan Cabstar 35.13 NT400 Multitel MT 240 2 Pieces!

## Beschrijving

Schade: schadevrij

Nissan Cabstar 35.13 NT400.

Year: 2018. Milage: 26.571 km. Manual gearbox 6 gears. Max weight: 3500 kg. Axle load: 1: 1750 kg. 2: 2200 kg. 3 Persons. Electrical operated windows. Radio CD. Wheelbase: 3400 mm. Euro 6 Ad Blue. Tyres: 195/70R15 70%. Multitel MT 240. Year: 2018. Hours: 2491. Max capacity basket: 250 kg / 2 persons + 90 kg. Max lateral force: 400 N. Max wind speed: 12,5 m/s. Max permitted tilt: 1 degree. 4 point outrigaers. Rotated basket. Electrical function in basket. Max working height: 24 meter. Max outreach: 10.2 meter.