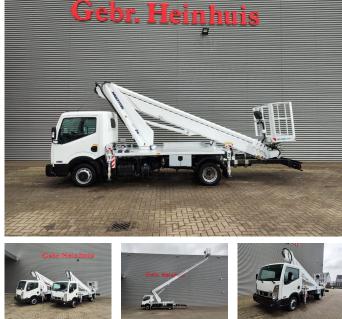

## Nissan Cabstar 35.13 NT400 Multitel MT 240 2 Pieces!

## Beschrijving

Schade: schadevrij

Nissan Cabstar 35.13 NT400.

Year: 2018. Milage: 26.571 km. Manual gearbox 6 gears. Max weight: 3500 kg. Axle load: 1: 1750 kg. 2: 2200 kg. 3 Persons. Electrical operated windows. Radio CD. Wheelbase: 3400 mm. Euro 6 Ad Blue. Tyres: 195/70R15 70%. Multitel MT 240. Year: 2018. Hours: 2491. Max capacity basket: 250 kg / 2 persons + 90 kg. Max lateral force: 400 N. Max wind speed: 12,5 m/s. Max permitted tilt: 1 degree. 4 point outrigaers. Rotated basket. Electrical function in basket. Max working height: 24 meter. Max outreach: 10.2 meter.