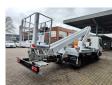

## Nissan Cabstar 35.13 NT400 Multitel MT 240 2 Pieces!

## **Beschrijving**

Schade: schadevrij

Nissan Cabstar 35.13 NT400.

Year: 2018.

Milage: 26.309 km. Manual gearbox 6 gears. Max weight: 3500 kg.

Axle load: 1: 1750 kg. 2: 2200 kg. 3 Persons.

Electrical operated windows.

Radio CD.

Wheelbase: 3400 mm. Euro 6 Ad Blue. Tyres: 195/70R15 70%. Multitel MT 240.

Year: 2018. Hours: 2491.

Max capacity basket: 250 kg / 2 persons + 90 kg.

Max lateral force: 400 N. Max wind speed: 12,5 m/s. Max permitted tilt: 1 degree.

4 point outriggers. Rotated basket.

Electrical function in basket. Max working height: 24 meter. Max outreach: 10.2 meter.

ID NR: 666.

The General Terms and Conditions of Heinhuis are applicable to all adverts, offers and quotations by Heinhuis, all agreements entered into by Heinhuis and the negotiations preceding them. By any form of response you accept the applicability of the General Terms and Conditions of Heinhuis and you declare that you have taken note of these General Terms and Conditions. Our prices are export netto prices.