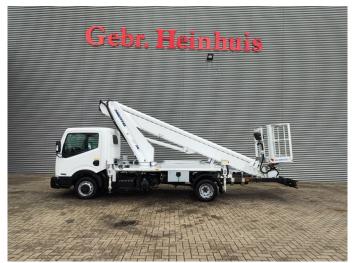

## Nissan Cabstar 35.13 NT400 Multitel MT 240 2 Pieces!

## **Beschrijving**

Schade: schadevrij

Nissan Cabstar 35.13 NT400.

Year: 2018.

Milage: 26.309 km. Manual gearbox 6 gears. Max weight: 3500 kg.

Axle load: 1: 1750 kg. 2: 2200 kg. 3 Persons.

Electrical operated windows.

Radio CD.

Wheelbase: 3400 mm. Euro 6 Ad Blue. Tyres: 195/70R15 70%. Multitel MT 240.

Year: 2018. Hours: 2491.

Max capacity basket: 250 kg / 2 persons + 90 kg.

Max lateral force: 400 N. Max wind speed: 12,5 m/s. Max permitted tilt: 1 degree.

4 point outriggers. Rotated basket.

Electrical function in basket. Max working height: 24 meter. Max outreach: 10.2 meter.

ID NR: 666.

The General Terms and Conditions of Heinhuis are applicable to all adverts, offers and quotations by Heinhuis, all agreements entered into by Heinhuis and the negotiations preceding them. By any form of response you accept the applicability of the General Terms and Conditions of Heinhuis and you declare that you have taken note of these General Terms and Conditions. Our prices are export netto prices.