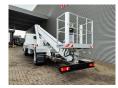

## Nissan Cabstar 35.13 NT400 Multitel MT 240 2 Pieces!

## **Beschrijving**

Schade: schadevrij

Nissan Cabstar 35.13 NT400.

Year: 2018.

Milage: 26.309 km. Manual gearbox 6 gears. Max weight: 3500 kg.

Axle load: 1: 1750 kg. 2: 2200 kg. 3 Persons.

Electrical operated windows.

Radio CD.

Wheelbase: 3400 mm. Euro 6 Ad Blue. Tyres: 195/70R15 70%. Multitel MT 240.

Year: 2018. Hours: 2491.

Max capacity basket: 250 kg / 2 persons + 90 kg.

Max lateral force: 400 N. Max wind speed: 12,5 m/s. Max permitted tilt: 1 degree.

4 point outriggers. Rotated basket.

Electrical function in basket. Max working height: 24 meter. Max outreach: 10.2 meter.

ID NR: 666.

The General Terms and Conditions of Heinhuis are applicable to all adverts, offers and quotations by Heinhuis, all agreements entered into by Heinhuis and the negotiations preceding them. By any form of response you accept the applicability of the General Terms and Conditions of Heinhuis and you declare that you have taken note of these General Terms and Conditions. Our prices are export netto prices.