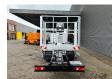

## Nissan Cabstar 35.13 NT400 Multitel MT 240 2 Pieces!

## **Beschrijving**

Schade: schadevrij

Nissan Cabstar 35.13 NT400.

Year: 2018.

Milage: 26.309 km. Manual gearbox 6 gears. Max weight: 3500 kg.

Axle load: 1: 1750 kg. 2: 2200 kg. 3 Persons.

Electrical operated windows.

Radio CD.

Wheelbase: 3400 mm. Euro 6 Ad Blue. Tyres: 195/70R15 70%. Multitel MT 240.

Year: 2018. Hours: 2491.

Max capacity basket: 250 kg / 2 persons + 90 kg.

Max lateral force: 400 N. Max wind speed: 12,5 m/s. Max permitted tilt: 1 degree.

4 point outriggers. Rotated basket.

Electrical function in basket. Max working height: 24 meter. Max outreach: 10.2 meter.

ID NR: 666.

The General Terms and Conditions of Heinhuis are applicable to all adverts, offers and quotations by Heinhuis, all agreements entered into by Heinhuis and the negotiations preceding them. By any form of response you accept the applicability of the General Terms and Conditions of Heinhuis and you declare that you have taken note of these General Terms and Conditions. Our prices are export netto prices.