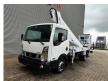

## Nissan Cabstar 35.13 NT400 Multitel MT 240 2 Pieces!

## **Beschrijving**

Schade: schadevrij

Nissan Cabstar 35.13 NT400.

Year: 2018.

Milage: 26.309 km. Manual gearbox 6 gears. Max weight: 3500 kg.

Axle load: 1: 1750 kg. 2: 2200 kg. 3 Persons.

Electrical operated windows.

Radio CD.

Wheelbase: 3400 mm. Euro 6 Ad Blue. Tyres: 195/70R15 70%. Multitel MT 240.

Year: 2018. Hours: 2491.

Max capacity basket: 250 kg / 2 persons + 90 kg.

Max lateral force: 400 N. Max wind speed: 12,5 m/s. Max permitted tilt: 1 degree.

4 point outriggers. Rotated basket.

Electrical function in basket. Max working height: 24 meter. Max outreach: 10.2 meter.

ID NR: 666.

The General Terms and Conditions of Heinhuis are applicable to all adverts, offers and quotations by Heinhuis, all agreements entered into by Heinhuis and the negotiations preceding them. By any form of response you accept the applicability of the General Terms and Conditions of Heinhuis and you declare that you have taken note of these General Terms and Conditions. Our prices are export netto prices.