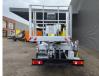

## Multitel MX 250 Renault Maxity DXI!

## Beschrijving

Schade: schadevrij

Renault Maxity DXI.

Year: 2016. Milage: 54.680 km. Manual gearbox 5 gears. Max weight: 3500 kg. Axle load: 1: 1750 kg. 2: 2200 kg. 3 Persons. Electrical operated windows. Radio CD. Wheelbase: 3350 mm. Tyres: 195/70R15 80%. Multitel MX 250. Year: 2016. Hours: 2551. Max capacity basket: 225 kg / 2 persons + 65 kg. Max wind speed: 12,5 m/s. Max permitted tilt: 1 degree. Max lateral force: 400 N. Rotated basket. Electrical function in basket. 4 point outriggers. Max working height: 25.3 meter. Max outreach: 7.45 meter.