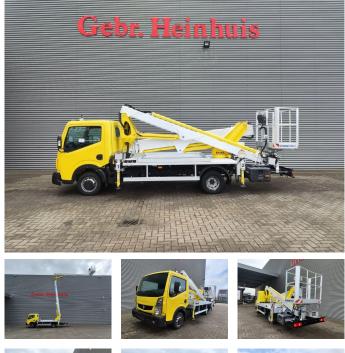

## Multitel MX 250 Renault Maxity DXI!

## Beschrijving

Schade: schadevrij

Renault Maxity DXI.

Year: 2016. Milage: 54.680 km. Manual gearbox 5 gears. Max weight: 3500 kg. Axle load: 1: 1750 kg. 2: 2200 kg. 3 Persons. Electrical operated windows. Radio CD. Wheelbase: 3350 mm. Tyres: 195/70R15 80%. Multitel MX 250. Year: 2016. Hours: 2551. Max capacity basket: 225 kg / 2 persons + 65 kg. Max wind speed: 12,5 m/s. Max permitted tilt: 1 degree. Max lateral force: 400 N. Rotated basket. Electrical function in basket. 4 point outriggers. Max working height: 25.3 meter. Max outreach: 7.45 meter.