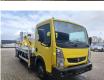

## Multitel MX 250 Renault Maxity DXI!

## Beschrijving

Schade: schadevrij

Renault Maxity DXI.

Year: 2016. Milage: 54.680 km. Manual gearbox 5 gears. Max weight: 3500 kg. Axle load: 1: 1750 kg. 2: 2200 kg. 3 Persons. Electrical operated windows. Radio CD. Wheelbase: 3350 mm. Tyres: 195/70R15 80%. Multitel MX 250. Year: 2016. Hours: 2551. Max capacity basket: 225 kg / 2 persons + 65 kg. Max wind speed: 12,5 m/s. Max permitted tilt: 1 degree. Max lateral force: 400 N. Rotated basket. Electrical function in basket. 4 point outriggers. Max working height: 25.3 meter. Max outreach: 7.45 meter.