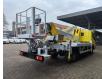

## Multitel MX 250 Renault Maxity DXI!

## Beschrijving

Schade: schadevrij

Renault Maxity DXI.

Year: 2016. Milage: 54.680 km. Manual gearbox 5 gears. Max weight: 3500 kg. Axle load: 1: 1750 kg. 2: 2200 kg. 3 Persons. Electrical operated windows. Radio CD. Wheelbase: 3350 mm. Tyres: 195/70R15 80%. Multitel MX 250. Year: 2016. Hours: 2551. Max capacity basket: 225 kg / 2 persons + 65 kg. Max wind speed: 12,5 m/s. Max permitted tilt: 1 degree. Max lateral force: 400 N. Rotated basket. Electrical function in basket. 4 point outriggers. Max working height: 25.3 meter. Max outreach: 7.45 meter.