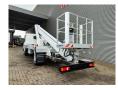

## **Beschrijving**

Schade: schadevrij

Nissan Cabstar 35.13 NT400.

Year: 2018.

Milage: 26.309 km. Manual gearbox 6 gears. Max weight: 3500 kg.

Axle load: 1: 1750 kg. 2: 2200 kg. 3 Persons.

Electrical operated windows.

Radio CD.

Wheelbase: 3400 mm. Euro 6 Ad Blue. Tyres: 195/70R15 70%. Multitel MT 240.

Year: 2018. Hours: 2491.

Max capacity basket: 250 kg / 2 persons + 90 kg.

Max lateral force: 400 N. Max wind speed: 12,5 m/s. Max permitted tilt: 1 degree.

4 point outriggers. Rotated basket.

Electrical function in basket. Max working height: 24 meter. Max outreach: 10.2 meter.

ID NR: 666.

The General Terms and Conditions of Heinhuis are applicable to all adverts, offers and quotations by Heinhuis, all agreements entered into by Heinhuis and the negotiations preceding them. By any form of response you accept the applicability of the General Terms and Conditions of Heinhuis and you declare that you have taken note of these General Terms and Conditions. Our prices are export netto prices.