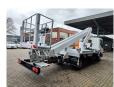

## **Beschrijving**

Schade: schadevrij

Nissan Cabstar 35.13 NT400.

Year: 2018.

Milage: 26.309 km. Manual gearbox 6 gears. Max weight: 3500 kg.

Axle load: 1: 1750 kg. 2: 2200 kg. 3 Persons.

Electrical operated windows.

Radio CD.

Wheelbase: 3400 mm. Euro 6 Ad Blue. Tyres: 195/70R15 70%. Multitel MT 240.

Year: 2018. Hours: 2491.

Max capacity basket: 250 kg / 2 persons + 90 kg.

Max lateral force: 400 N. Max wind speed: 12,5 m/s. Max permitted tilt: 1 degree.

4 point outriggers. Rotated basket.

Electrical function in basket. Max working height: 24 meter. Max outreach: 10.2 meter.

ID NR: 666.

The General Terms and Conditions of Heinhuis are applicable to all adverts, offers and quotations by Heinhuis, all agreements entered into by Heinhuis and the negotiations preceding them. By any form of response you accept the applicability of the General Terms and Conditions of Heinhuis and you declare that you have taken note of these General Terms and Conditions. Our prices are export netto prices.