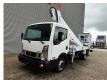

## Multitel MT 240 Nissan Cabstar 35.13 NT400 2 Pieces!

## **Beschrijving**

Schade: schadevrij

Nissan Cabstar 35.13 NT400.

Year: 2018.

Milage: 26.309 km. Manual gearbox 6 gears. Max weight: 3500 kg.

Axle load: 1: 1750 kg. 2: 2200 kg. 3 Persons.

Electrical operated windows.

Radio CD.

Wheelbase: 3400 mm. Euro 6 Ad Blue. Tyres: 195/70R15 70%. Multitel MT 240.

Year: 2018. Hours: 2491.

Max capacity basket: 250 kg / 2 persons + 90 kg.

Max lateral force: 400 N. Max wind speed: 12,5 m/s. Max permitted tilt: 1 degree.

4 point outriggers. Rotated basket.

Electrical function in basket. Max working height: 24 meter. Max outreach: 10.2 meter.

ID NR: 666.

The General Terms and Conditions of Heinhuis are applicable to all adverts, offers and quotations by Heinhuis, all agreements entered into by Heinhuis and the negotiations preceding them. By any form of response you accept the applicability of the General Terms and Conditions of Heinhuis and you declare that you have taken note of these General Terms and Conditions. Our prices are export netto prices.