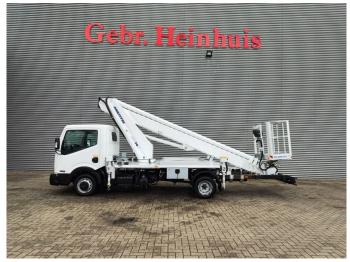

## Multitel MT 240 Nissan Cabstar 35.13 NT400 2 Pieces!

## **Beschrijving**

Schade: schadevrij

Nissan Cabstar 35.13 NT400.

Year: 2018.

Milage: 26.309 km. Manual gearbox 6 gears. Max weight: 3500 kg.

Axle load: 1: 1750 kg. 2: 2200 kg. 3 Persons.

Electrical operated windows.

Radio CD.

Wheelbase: 3400 mm. Euro 6 Ad Blue. Tyres: 195/70R15 70%. Multitel MT 240.

Year: 2018. Hours: 2491.

Max capacity basket: 250 kg / 2 persons + 90 kg.

Max lateral force: 400 N. Max wind speed: 12,5 m/s. Max permitted tilt: 1 degree.

4 point outriggers. Rotated basket.

Electrical function in basket. Max working height: 24 meter. Max outreach: 10.2 meter.

ID NR: 666.

The General Terms and Conditions of Heinhuis are applicable to all adverts, offers and quotations by Heinhuis, all agreements entered into by Heinhuis and the negotiations preceding them. By any form of response you accept the applicability of the General Terms and Conditions of Heinhuis and you declare that you have taken note of these General Terms and Conditions. Our prices are export netto prices.