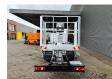

## **Beschrijving**

Schade: schadevrij

Nissan Cabstar 35.13 NT400.

Year: 2018.

Milage: 26.309 km. Manual gearbox 6 gears. Max weight: 3500 kg.

Axle load: 1: 1750 kg. 2: 2200 kg. 3 Persons.

Electrical operated windows.

Radio CD.

Wheelbase: 3400 mm. Euro 6 Ad Blue. Tyres: 195/70R15 70%. Multitel MT 240.

Year: 2018. Hours: 2491.

Max capacity basket: 250 kg / 2 persons + 90 kg.

Max lateral force: 400 N. Max wind speed: 12,5 m/s. Max permitted tilt: 1 degree.

4 point outriggers. Rotated basket.

Electrical function in basket. Max working height: 24 meter. Max outreach: 10.2 meter.

ID NR: 666.

The General Terms and Conditions of Heinhuis are applicable to all adverts, offers and quotations by Heinhuis, all agreements entered into by Heinhuis and the negotiations preceding them. By any form of response you accept the applicability of the General Terms and Conditions of Heinhuis and you declare that you have taken note of these General Terms and Conditions. Our prices are export netto prices.