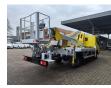

## Renault Maxity DXI Multitel MX 250!

## Beschrijving

Schade: schadevrij

Renault Maxity DXI.

Year: 2016. Milage: 54.680 km. Manual gearbox 5 gears. Max weight: 3500 kg. Axle load: 1: 1750 kg. 2: 2200 kg. 3 Persons. Electrical operated windows. Radio CD. Wheelbase: 3350 mm. Tyres: 195/70R15 80%. Multitel MX 250. Year: 2016. Hours: 2551. Max capacity basket: 225 kg / 2 persons + 65 kg. Max wind speed: 12,5 m/s. Max permitted tilt: 1 degree. Max lateral force: 400 N. Rotated basket. Electrical function in basket. 4 point outriggers. Max working height: 25.3 meter. Max outreach: 7.45 meter.