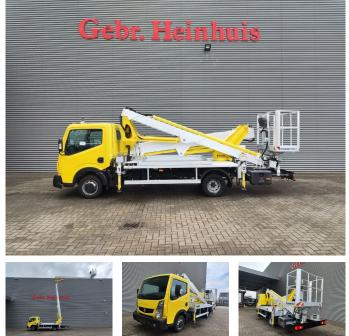

## Renault Maxity DXI Multitel MX 250!

## Beschrijving

Schade: schadevrij

Renault Maxity DXI.

Year: 2016. Milage: 54.680 km. Manual gearbox 5 gears. Max weight: 3500 kg. Axle load: 1: 1750 kg. 2: 2200 kg. 3 Persons. Electrical operated windows. Radio CD. Wheelbase: 3350 mm. Tyres: 195/70R15 80%. Multitel MX 250. Year: 2016. Hours: 2551. Max capacity basket: 225 kg / 2 persons + 65 kg. Max wind speed: 12,5 m/s. Max permitted tilt: 1 degree. Max lateral force: 400 N. Rotated basket. Electrical function in basket. 4 point outriggers. Max working height: 25.3 meter. Max outreach: 7.45 meter.