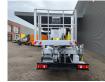

## Renault Maxity DXI Multitel MX 250!

## Beschrijving

Schade: schadevrij

Renault Maxity DXI.

Year: 2016. Milage: 54.680 km. Manual gearbox 5 gears. Max weight: 3500 kg. Axle load: 1: 1750 kg. 2: 2200 kg. 3 Persons. Electrical operated windows. Radio CD. Wheelbase: 3350 mm. Tyres: 195/70R15 80%. Multitel MX 250. Year: 2016. Hours: 2551. Max capacity basket: 225 kg / 2 persons + 65 kg. Max wind speed: 12,5 m/s. Max permitted tilt: 1 degree. Max lateral force: 400 N. Rotated basket. Electrical function in basket. 4 point outriggers. Max working height: 25.3 meter. Max outreach: 7.45 meter.