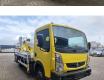

## Renault Maxity DXI Multitel MX 250!

## Beschrijving

Schade: schadevrij

Renault Maxity DXI.

Year: 2016. Milage: 54.680 km. Manual gearbox 5 gears. Max weight: 3500 kg. Axle load: 1: 1750 kg. 2: 2200 kg. 3 Persons. Electrical operated windows. Radio CD. Wheelbase: 3350 mm. Tyres: 195/70R15 80%. Multitel MX 250. Year: 2016. Hours: 2551. Max capacity basket: 225 kg / 2 persons + 65 kg. Max wind speed: 12,5 m/s. Max permitted tilt: 1 degree. Max lateral force: 400 N. Rotated basket. Electrical function in basket. 4 point outriggers. Max working height: 25.3 meter. Max outreach: 7.45 meter.