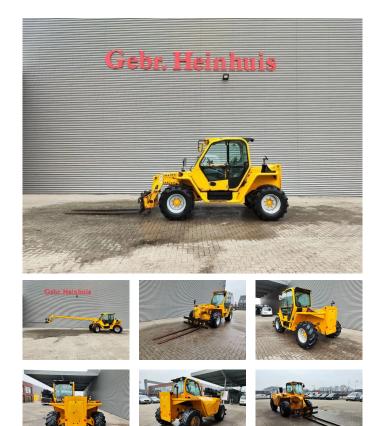

## Merlo P36.10 Panoramic

#### Beschrijving

Schade: schadevrij

Merlo P36.10 Panoramic.

Year: 2008. Hours: 4226. Max weight: 7900 kg. CE Machine. Axle load: 1: 5000 kg. 2: 5000 kg. Max lift capacity: 3600 kg. Max lift height: 10 meter. Deutz BF4M 2012. 74.9 KW / 100 HP. 3th hydr. function. 4x4x4. 2 set extra long forks. Tyres: 405/70-20 60%.