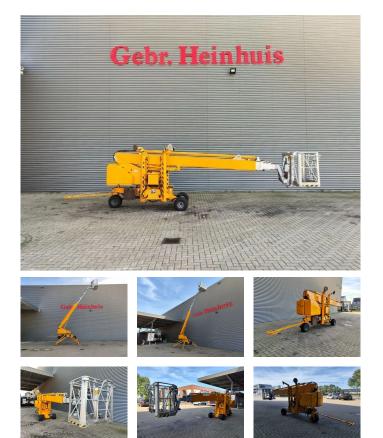

## Denkalift DL22N Full Electric Narrow Topcondition!

## Beschrijving

Schade: schadevrij

Denkalift DL 22 N.

Year: 2013. Hours: 459. Weight: 2300 kg. CE machine. max capacity basket: 200 kg / 2 persons + 40 kg. Max lateral force: 400 N. 3KW / 230 V / 50 Hz. 4 point outriggers. Rotated basket. Electrical function in basket. Max working height: 22 meter. Max outreach: 10 meter. Tyres: 18x8.50-8 80%^.