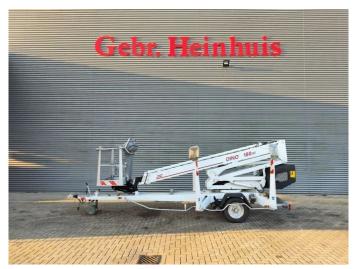

## **Dinolift** Dino 180 XT Diesel + Electric German Machine!

## **Beschrijving**

Schade: schadevrij

Dino 180 XT.

Year: 2006. Hours: 6935. Weight: 2100 kg. CE Machine.

Max capacity basket: 215 kg / 2 persons + 55 kg.

Max permitted tilt: 0.3 degree.

50 Hz.

Max wind speed: 12,5 m/s. Max lateral force: 400 N.

230 V Electric + hatz diesel engine.

Moover.

Rotated basket.

Max working height: 18 meter. Max outreach: 11 meter. Tyres: 225/70R15 70%.

German machine!

ID NR: 679.

The General Terms and Conditions of Heinhuis are applicable to all adverts, offers and quotations by Heinhuis, all agreements entered into by Heinhuis and the negotiations preceding them. By any form of response you accept the applicability of the General Terms and Conditions of Heinhuis and you declare that you have taken note of these General Terms and Conditions. Our prices are export netto prices.