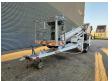

## **Dinolift** Dino 180 XT Diesel + Electric German Machine!

## **Beschrijving**

Schade: schadevrij

Dino 180 XT.

Year: 2006. Hours: 6935. Weight: 2100 kg. CE Machine.

Max capacity basket: 215 kg / 2 persons + 55 kg.

Max permitted tilt: 0.3 degree.

50 Hz.

Max wind speed: 12,5 m/s. Max lateral force: 400 N.

230 V Electric + hatz diesel engine.

Moover.

Rotated basket.

Max working height: 18 meter. Max outreach: 11 meter. Tyres: 225/70R15 70%.

German machine!

ID NR: 679.

The General Terms and Conditions of Heinhuis are applicable to all adverts, offers and quotations by Heinhuis, all agreements entered into by Heinhuis and the negotiations preceding them. By any form of response you accept the applicability of the General Terms and Conditions of Heinhuis and you declare that you have taken note of these General Terms and Conditions. Our prices are export netto prices.