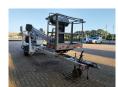

## **Dinolift** Dino 180 XT Diesel + Electric German Machine!

## **Beschrijving**

Schade: schadevrij

Dino 180 XT.

Year: 2006. Hours: 6935. Weight: 2100 kg. CE Machine.

Max capacity basket: 215 kg / 2 persons + 55 kg.

Max permitted tilt: 0.3 degree.

50 Hz.

Max wind speed: 12,5 m/s. Max lateral force: 400 N.

230 V Electric + hatz diesel engine.

Moover.

Rotated basket.

Max working height: 18 meter. Max outreach: 11 meter. Tyres: 225/70R15 70%.

German machine!

ID NR: 679.

The General Terms and Conditions of Heinhuis are applicable to all adverts, offers and quotations by Heinhuis, all agreements entered into by Heinhuis and the negotiations preceding them. By any form of response you accept the applicability of the General Terms and Conditions of Heinhuis and you declare that you have taken note of these General Terms and Conditions. Our prices are export netto prices.