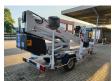

## **Dinolift** Dino 180 XT Diesel + Electric German Machine!

## **Beschrijving**

Schade: schadevrij

Dino 180 XT.

Year: 2006. Hours: 6935. Weight: 2100 kg. CE Machine.

Max capacity basket: 215 kg / 2 persons + 55 kg.

Max permitted tilt: 0.3 degree.

50 Hz.

Max wind speed: 12,5 m/s. Max lateral force: 400 N.

230 V Electric + hatz diesel engine.

Moover.

Rotated basket.

Max working height: 18 meter. Max outreach: 11 meter. Tyres: 225/70R15 70%.

German machine!

ID NR: 679.

The General Terms and Conditions of Heinhuis are applicable to all adverts, offers and quotations by Heinhuis, all agreements entered into by Heinhuis and the negotiations preceding them. By any form of response you accept the applicability of the General Terms and Conditions of Heinhuis and you declare that you have taken note of these General Terms and Conditions. Our prices are export netto prices.