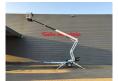

## **Dinolift** Dino 180 XT Diesel + Electric German Machine!

## **Beschrijving**

Schade: schadevrij

Dino 180 XT.

Year: 2006. Hours: 6935. Weight: 2100 kg. CE Machine.

Max capacity basket: 215 kg / 2 persons + 55 kg.

Max permitted tilt: 0.3 degree.

50 Hz.

Max wind speed: 12,5 m/s. Max lateral force: 400 N.

230 V Electric + hatz diesel engine.

Moover.

Rotated basket.

Max working height: 18 meter. Max outreach: 11 meter. Tyres: 225/70R15 70%.

German machine!

ID NR: 679.

The General Terms and Conditions of Heinhuis are applicable to all adverts, offers and quotations by Heinhuis, all agreements entered into by Heinhuis and the negotiations preceding them. By any form of response you accept the applicability of the General Terms and Conditions of Heinhuis and you declare that you have taken note of these General Terms and Conditions. Our prices are export netto prices.