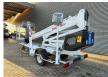

## **Dinolift** Dino 180 XT Diesel + Electric German Machine!

## **Beschrijving**

Schade: schadevrij

Dino 180 XT.

Year: 2006. Hours: 6935. Weight: 2100 kg. CE Machine.

Max capacity basket: 215 kg / 2 persons + 55 kg.

Max permitted tilt: 0.3 degree.

50 Hz.

Max wind speed: 12,5 m/s. Max lateral force: 400 N.

230 V Electric + hatz diesel engine.

Moover.

Rotated basket.

Max working height: 18 meter. Max outreach: 11 meter. Tyres: 225/70R15 70%.

German machine!

ID NR: 679.

The General Terms and Conditions of Heinhuis are applicable to all adverts, offers and quotations by Heinhuis, all agreements entered into by Heinhuis and the negotiations preceding them. By any form of response you accept the applicability of the General Terms and Conditions of Heinhuis and you declare that you have taken note of these General Terms and Conditions. Our prices are export netto prices.