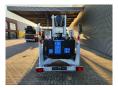

## **Dinolift** Dino 180 XT Diesel + Electric German Machine!

## **Beschrijving**

Schade: schadevrij

Dino 180 XT.

Year: 2006. Hours: 6935. Weight: 2100 kg. CE Machine.

Max capacity basket: 215 kg / 2 persons + 55 kg.

Max permitted tilt: 0.3 degree.

50 Hz.

Max wind speed: 12,5 m/s. Max lateral force: 400 N.

230 V Electric + hatz diesel engine.

Moover.

Rotated basket.

Max working height: 18 meter. Max outreach: 11 meter. Tyres: 225/70R15 70%.

German machine!

ID NR: 679.

The General Terms and Conditions of Heinhuis are applicable to all adverts, offers and quotations by Heinhuis, all agreements entered into by Heinhuis and the negotiations preceding them. By any form of response you accept the applicability of the General Terms and Conditions of Heinhuis and you declare that you have taken note of these General Terms and Conditions. Our prices are export netto prices.