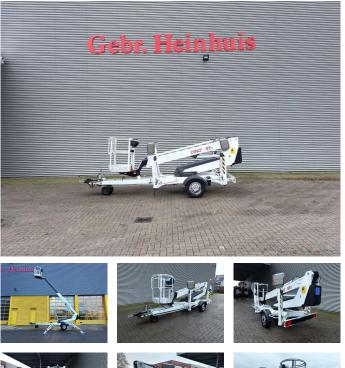

# Dinolift Dino 95T Electric!

## Beschrijving

Schade: schadevrij

Dinolift Dino 95T.

Year: 2011. Hours: 1157. Weight: 1235 kg. CE machine. Max capacity basket: 200 kg / 1 person + 120 kg. Max lateral force: 200 N. 230 Volt Full electric. Max permitted tilt: 0.3 degree. 50 Hz. Max wind speed: 12,5 m/s. Axle load: 1300 kg. 4 point outriggers. Tyres: 195/70R14 70%.