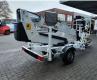

# Dinolift Dino 95T Electric!

## Beschrijving

Schade: schadevrij

Dinolift Dino 95T.

Year: 2011. Hours: 1157. Weight: 1235 kg. CE machine. Max capacity basket: 200 kg / 1 person + 120 kg. Max lateral force: 200 N. 230 Volt Full electric. Max permitted tilt: 0.3 degree. 50 Hz. Max wind speed: 12,5 m/s. Axle load: 1300 kg. 4 point outriggers. Tyres: 195/70R14 70%.