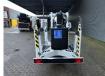

# Dinolift Dino 95T Electric!

## Beschrijving

Schade: schadevrij

Dinolift Dino 95T.

Year: 2011. Hours: 1157. Weight: 1235 kg. CE machine. Max capacity basket: 200 kg / 1 person + 120 kg. Max lateral force: 200 N. 230 Volt Full electric. Max permitted tilt: 0.3 degree. 50 Hz. Max wind speed: 12,5 m/s. Axle load: 1300 kg. 4 point outriggers. Tyres: 195/70R14 70%.