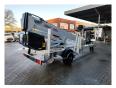

## Dinolift Dino 210XT Petrol + Electric!

## **Beschrijving**

Schade: schadevrij

Dinolift Dino 210XT.

Year: 2010. Hours: 5741. Weight: 2440 kg. CE Machine.

Max capacity basket: 215 kg / 2 persons + 55 kg.

Max lateral force: 400 N.

230 V. -20 degree.

Max permitted tilt: 0.3 degree.

50 Hz

Max wind speed: 12,5 m/s.

4 point outriggers. Rotated basket.

Electrical function in basket.

Moover.

Max working height: 21 meter. Max outreach: 11.8 meter.

Petrol + Electric.