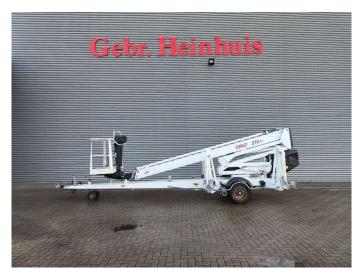

## Dinolift Dino 210XT Petrol + Electric!

## **Beschrijving**

Schade: schadevrij

Dinolift Dino 210XT.

Year: 2010. Hours: 5741. Weight: 2440 kg. CE Machine.

Max capacity basket: 215 kg / 2 persons + 55 kg.

Max lateral force: 400 N.

230 V. -20 degree.

Max permitted tilt: 0.3 degree.

50 Hz

Max wind speed: 12,5 m/s.

4 point outriggers. Rotated basket.

Electrical function in basket.

Moover.

Max working height: 21 meter. Max outreach: 11.8 meter.

Petrol + Electric.