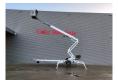

## Dinolift Dino 210XT Petrol + Electric!

## **Beschrijving**

Schade: schadevrij

Dinolift Dino 210XT.

Year: 2010. Hours: 5741. Weight: 2440 kg. CE Machine.

Max capacity basket: 215 kg / 2 persons + 55 kg.

Max lateral force: 400 N.

230 V. -20 degree.

Max permitted tilt: 0.3 degree.

50 Hz

Max wind speed: 12,5 m/s.

4 point outriggers. Rotated basket.

Electrical function in basket.

Moover.

Max working height: 21 meter. Max outreach: 11.8 meter.

Petrol + Electric.