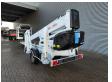

## Dinolift Dino 210XT Petrol + Electric!

## **Beschrijving**

Schade: schadevrij

Dinolift Dino 210XT.

Year: 2010. Hours: 5741. Weight: 2440 kg. CE Machine.

Max capacity basket: 215 kg / 2 persons + 55 kg.

Max lateral force: 400 N.

230 V. -20 degree.

Max permitted tilt: 0.3 degree.

50 Hz

Max wind speed: 12,5 m/s.

4 point outriggers. Rotated basket.

Electrical function in basket.

Moover.

Max working height: 21 meter. Max outreach: 11.8 meter.

Petrol + Electric.