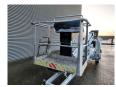

## Dinolift Dino 210XT Petrol + Electric!

## **Beschrijving**

Schade: schadevrij

Dinolift Dino 210XT.

Year: 2010. Hours: 5741. Weight: 2440 kg. CE Machine.

Max capacity basket: 215 kg / 2 persons + 55 kg.

Max lateral force: 400 N.

230 V. -20 degree.

Max permitted tilt: 0.3 degree.

50 Hz

Max wind speed: 12,5 m/s.

4 point outriggers. Rotated basket.

Electrical function in basket.

Moover.

Max working height: 21 meter. Max outreach: 11.8 meter.

Petrol + Electric.