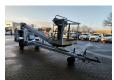

## Dinolift Dino 210XT Petrol + Electric!

## **Beschrijving**

Schade: schadevrij

Dinolift Dino 210XT.

Year: 2010. Hours: 5741. Weight: 2440 kg. CE Machine.

Max capacity basket: 215 kg / 2 persons + 55 kg.

Max lateral force: 400 N.

230 V. -20 degree.

Max permitted tilt: 0.3 degree.

50 Hz

Max wind speed: 12,5 m/s.

4 point outriggers. Rotated basket.

Electrical function in basket.

Moover.

Max working height: 21 meter. Max outreach: 11.8 meter.

Petrol + Electric.