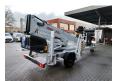

## Dinolift Dino 210XT Petrol + Electric!

## **Beschrijving**

Schade: schadevrij

Dinolift Dino 210XT.

Year: 2013. Hours: 4549. Weight: 2465 kg. CE Machine.

Max capacity basket: 215 kg / 2 persons + 55 kg.

Max lateral force: 400 N.

230 V. -20 degree.

Max permitted tilt: 0.3 degree.

50 Hz.

Max wind speed: 12,5 m/s.

4 point outriggers. Rotated basket.

Electrical function in basket.

Moover.

Max working height: 21 meter. Max outreach: 11.8 meter.

Petrol + Electric.