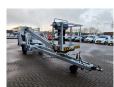

## Dinolift Dino 210XT Petrol + Electric!

## **Beschrijving**

Schade: schadevrij

Dinolift Dino 210XT.

Year: 2013. Hours: 4549. Weight: 2465 kg. CE Machine.

Max capacity basket: 215 kg / 2 persons + 55 kg.

Max lateral force: 400 N.

230 V. -20 degree.

Max permitted tilt: 0.3 degree.

50 Hz.

Max wind speed: 12,5 m/s.

4 point outriggers. Rotated basket.

Electrical function in basket.

Moover.

Max working height: 21 meter. Max outreach: 11.8 meter.

Petrol + Electric.