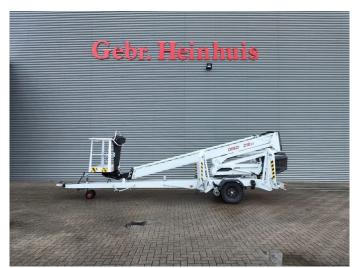

## Dinolift Dino 210XT Petrol + Electric!

## **Beschrijving**

Schade: schadevrij

Dinolift Dino 210XT.

Year: 2013. Hours: 4549. Weight: 2465 kg. CE Machine.

Max capacity basket: 215 kg / 2 persons + 55 kg.

Max lateral force: 400 N.

230 V. -20 degree.

Max permitted tilt: 0.3 degree.

50 Hz.

Max wind speed: 12,5 m/s.

4 point outriggers. Rotated basket.

Electrical function in basket.

Moover.

Max working height: 21 meter. Max outreach: 11.8 meter.

Petrol + Electric.