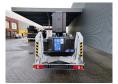

## Dinolift Dino 210XT Petrol + Electric!

## **Beschrijving**

Schade: schadevrij

Dinolift Dino 210XT.

Year: 2013. Hours: 4549. Weight: 2465 kg. CE Machine.

Max capacity basket: 215 kg / 2 persons + 55 kg.

Max lateral force: 400 N.

230 V. -20 degree.

Max permitted tilt: 0.3 degree.

50 Hz.

Max wind speed: 12,5 m/s.

4 point outriggers. Rotated basket.

Electrical function in basket.

Moover.

Max working height: 21 meter. Max outreach: 11.8 meter.

Petrol + Electric.