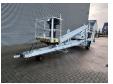

## Dinolift Dino 210XT Petrol + Electric!

## **Beschrijving**

Schade: schadevrij

Dinolift Dino 210XT.

Year: 2013. Hours: 4549. Weight: 2465 kg. CE Machine.

Max capacity basket: 215 kg / 2 persons + 55 kg.

Max lateral force: 400 N.

230 V. -20 degree.

Max permitted tilt: 0.3 degree.

50 Hz.

Max wind speed: 12,5 m/s.

4 point outriggers. Rotated basket.

Electrical function in basket.

Moover.

Max working height: 21 meter. Max outreach: 11.8 meter.

Petrol + Electric.