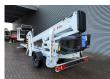

## Dinolift Dino 210XT Petrol + Electric!

## **Beschrijving**

Schade: schadevrij

Dinolift Dino 210XT.

Year: 2013. Hours: 4549. Weight: 2465 kg. CE Machine.

Max capacity basket: 215 kg / 2 persons + 55 kg.

Max lateral force: 400 N.

230 V. -20 degree.

Max permitted tilt: 0.3 degree.

50 Hz.

Max wind speed: 12,5 m/s.

4 point outriggers. Rotated basket.

Electrical function in basket.

Moover.

Max working height: 21 meter. Max outreach: 11.8 meter.

Petrol + Electric.